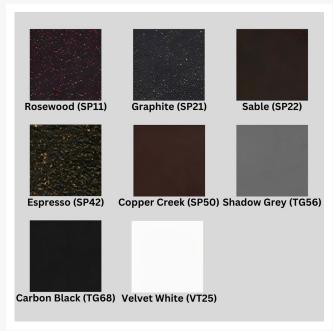

## **Additional Information**

| SKU                  | 9134-SR                                                           |
|----------------------|-------------------------------------------------------------------|
| Brand                | OW Lee                                                            |
| Ships Out Estimate   | 4 - 6 Weeks                                                       |
| Residential Warranty | Frame: 20 Years Finish: 5 Years Cushions: 5 Years Fabric: 5 Years |
| Fabric               | Performance Fabric Choices                                        |