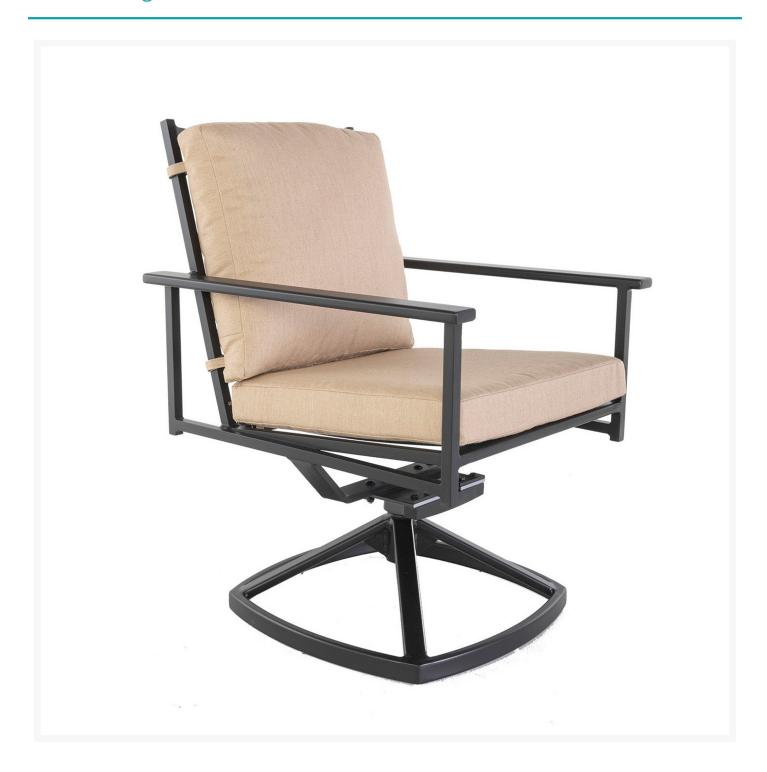

### **Short Description**

Kensington Swivel Rocker Dining Arm Chair 9134-SR by OW Lee

## Description

Discover the essence of timeless elegance in the Kensington Swivel Rocker Dining Arm Chair (9134-SR) by OW Lee. The Kensington Collection by OW Lee strikes a perfect harmony between modern allure and neoclassical finesse. Inspired by the prestigious West London Borough housing Kensington Palace, each piece exudes remarkable comfort and exquisite design. Crafted with meticulous attention to detail, cast aluminum detailing lends a truly unique appearance. Lightweight and rust-proof, our powder-coated aluminum frames, treated with a multi-step finish, ensure unparalleled outdoor durability. Elevate your outdoor oasis with the Kensington Collection, where modern meets classical sophistication.

#### Includes

- One (1) Kensington Swivel Rocker Dining Arm Chair 9134-SR
- One (1) Dining Chair Cushion 34

#### **Dimensions**

- 24" W x 28.75" D x 35.75" H (41 lbs.)
- Seat Height: 20"Arm Height: 25"
- Seat Cushion: 20" W x 20" D x 4" H
  Back Cushion: 20" W x 6" D x 20" H

#### **Features**

• Cast aluminum detailing is crafted for a truly one-of-a-kind look

- Powder-coated aluminum frames are lightweight, durable, and rust proof
- Super-polyester powder-coated aluminum frames are treated with a multi-step finish for maximum outdoor protection
- Cushions are resilient and provide maximum support and comfort
- Quick drying foam ensures moisture doesn't stay trapped in the cushion
- Available in Sunbrella fabric, which is distinctive, fade resistant and easy to clean
- Feet glides protect your furniture and deck from getting scratched
- No Assembly Required