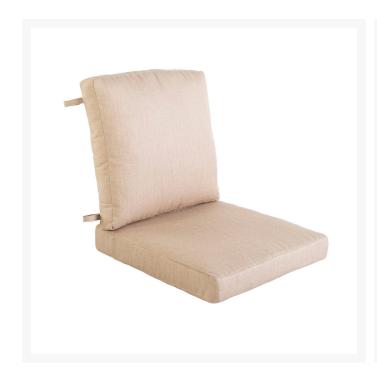

#### Includes

- One (1) Kensington Swivel Rocker Dining Arm Chair 9134-SR
- One (1) Dining Chair Cushion 34

#### **Features**

• Cast aluminum detailing is crafted for a truly one-of-a-kind look

- Powder-coated aluminum frames are lightweight, durable, and rust proof
- Super-polyester powder-coated aluminum frames are treated with a multi-step finish for maximum outdoor protection
- Cushions are resilient and provide maximum support and comfort
- Quick drying foam ensures moisture doesn't stay trapped in the cushion
- Available in Sunbrella fabric, which is distinctive, fade resistant and easy to clean
- Feet glides protect your furniture and deck from getting scratched
- No Assembly Required