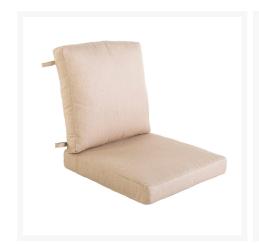

#### Includes

- One (1) Kensington Dining Arm Chair 9134-A
- One (1) Dining Chair Cushion 34

#### **Dimensions**

- 24" W x 28.75" D x 35.75" H (33 lbs.)
- Seat Height: 20"Arm Height: 25"
- Seat Cushion: 20" W x 20" D x 4" H
- Back Cushion: 20" W x 6" D x 20" H

#### **Features**

- Cast aluminum detailing is crafted for a truly one-of-a-kind look
- Powder-coated aluminum frames are lightweight, durable, and rust proof
- Super-polyester powder-coated aluminum frames are treated with a multi-step finish for maximum outdoor protection
- Cushions are resilient and provide maximum support and comfort
- Quick drying foam ensures moisture doesn't stay trapped in the cushion
- Available in Sunbrella fabric, which is distinctive, fade resistant and easy to clean