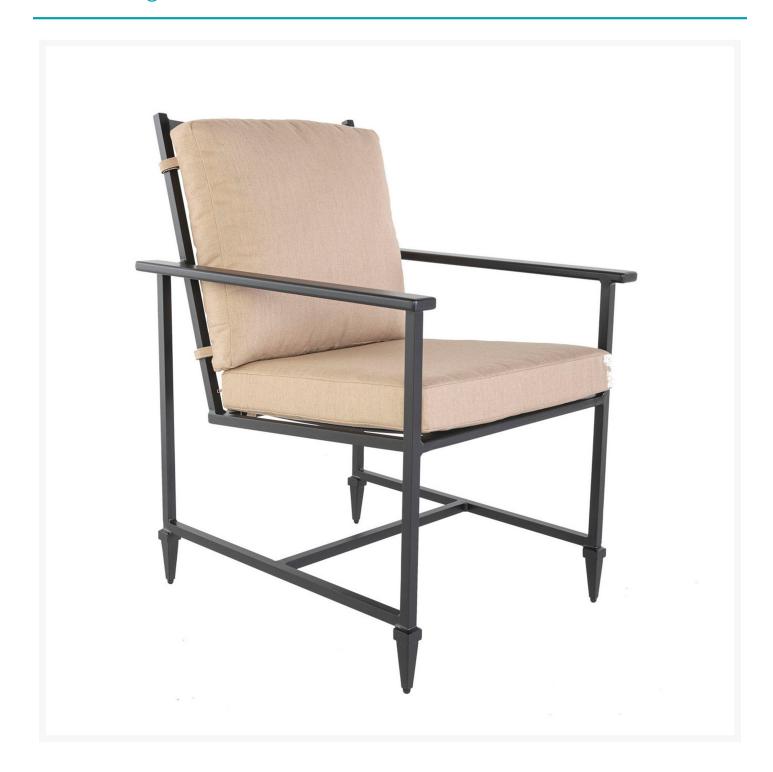

### Description

Discover the essence of timeless elegance in the Kensington Dining Arm Chair (9134-A) by OW Lee. The Kensington Collection by OW Lee strikes a perfect harmony between modern allure and neo-classical finesse. Inspired by the prestigious West London Borough housing Kensington Palace, each piece exudes remarkable comfort and exquisite design. Crafted with meticulous attention to detail, cast aluminum detailing lends a truly unique appearance. Lightweight and rust-proof, our powder-coated aluminum frames, treated with a multi-step finish, ensure unparalleled outdoor durability. Elevate your outdoor oasis with the Kensington Collection, where modern meets classical sophistication.

#### Includes

- One (1) Kensington Dining Arm Chair 9134-A
- One (1) Dining Chair Cushion 34

#### **Dimensions**

- 24" W x 28.75" D x 35.75" H (33 lbs.)
- Seat Height: 20"Arm Height: 25"
- Seat Cushion: 20" W x 20" D x 4" H
- Back Cushion: 20" W x 6" D x 20" H

#### **Features**

- Cast aluminum detailing is crafted for a truly one-of-a-kind look
- Powder-coated aluminum frames are lightweight, durable, and rust proof
- Super-polyester powder-coated aluminum frames are treated with a multi-step finish for maximum outdoor protection
- Cushions are resilient and provide maximum support and comfort
- Quick drying foam ensures moisture doesn't stay trapped in the cushion
- Available in Sunbrella fabric, which is distinctive, fade resistant and easy to clean