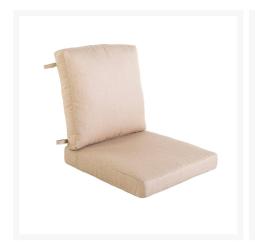

#### Includes

- One (1) Kensington Dining Side Chair 9134-S
- One (1) Dining Chair Cushion 34

#### **Dimensions**

- 20" W x 27.75" D x 35.75" H (27 lbs.)
- Seat Height: 20"
- Seat Cushion: 20" W x 20" D x 4" H
  Back Cushion: 20" W x 6" D x 20" H

#### **Features**

- Cast aluminum detailing is crafted for a truly one-of-a-kind look
- Powder-coated aluminum frames are lightweight, durable, and rust proof
- Super-polyester powder-coated aluminum frames are treated with a multi-step finish for maximum outdoor protection
- Cushions are resilient and provide maximum support and comfort
- Quick drying foam ensures moisture doesn't stay trapped in the cushion
- Available in Sunbrella fabric, which is distinctive, fade resistant and easy to clean
- Feet glides protect your furniture and deck from getting scratched