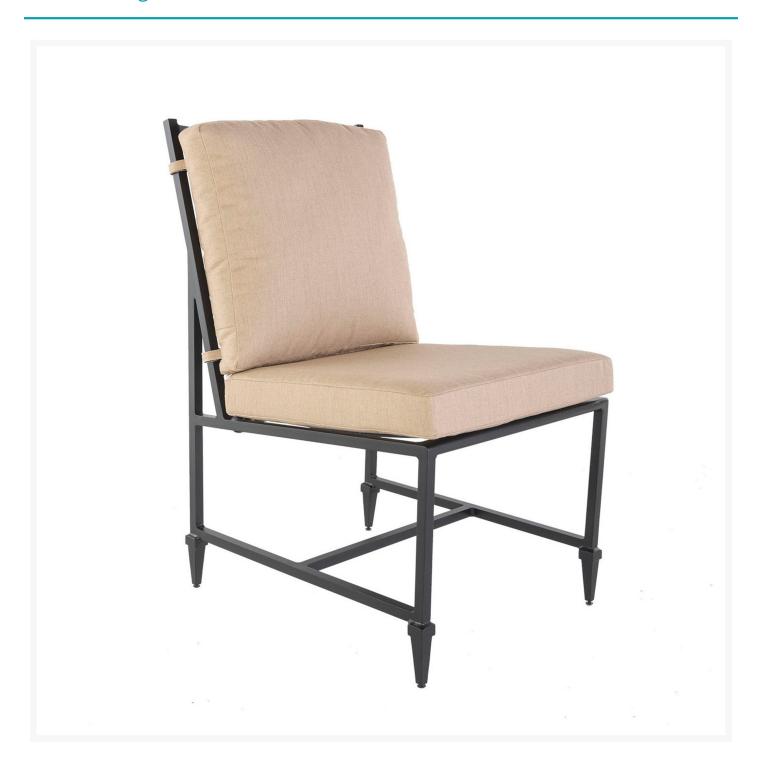

## **Short Description**

Kensington Dining Side Chair 9134-S by OW Lee

### Description

Discover the essence of timeless elegance in the Kensington Dining Side Chair (9134-S) by OW Lee. The Kensington Collection by OW Lee strikes a perfect harmony between modern allure and neo-classical finesse. Inspired by the prestigious West London Borough housing Kensington Palace, each piece exudes remarkable comfort and exquisite design. Crafted with meticulous attention to detail, cast aluminum detailing lends a truly unique appearance. Lightweight and rust-proof, our powder-coated aluminum frames, treated with a multi-step finish, ensure unparalleled outdoor durability. Elevate your outdoor oasis with the Kensington Collection, where modern meets classical sophistication.

#### Includes

- One (1) Kensington Dining Side Chair 9134-S
- One (1) Dining Chair Cushion 34

#### **Dimensions**

- 20" W x 27.75" D x 35.75" H (27 lbs.)
- Seat Height: 20"
- Seat Cushion: 20" W x 20" D x 4" H
  Back Cushion: 20" W x 6" D x 20" H

#### **Features**

- Cast aluminum detailing is crafted for a truly one-of-a-kind look
- Powder-coated aluminum frames are lightweight, durable, and rust proof
- Super-polyester powder-coated aluminum frames are treated with a multi-step finish for maximum outdoor protection
- Cushions are resilient and provide maximum support and comfort
- Quick drying foam ensures moisture doesn't stay trapped in the cushion
- Available in Sunbrella fabric, which is distinctive, fade resistant and easy to clean
- Feet glides protect your furniture and deck from getting scratched