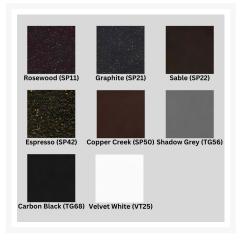

## Additional Information

| SKU                  | 9134-S                                                            |
|----------------------|-------------------------------------------------------------------|
| Brand                | OW Lee                                                            |
| Ships Out Estimate   | 4 - 6 Weeks                                                       |
| Residential Warranty | Frame: 20 Years Finish: 5 Years Cushions: 5 Years Fabric: 5 Years |
| Fabric               | Performance Fabric Choices                                        |