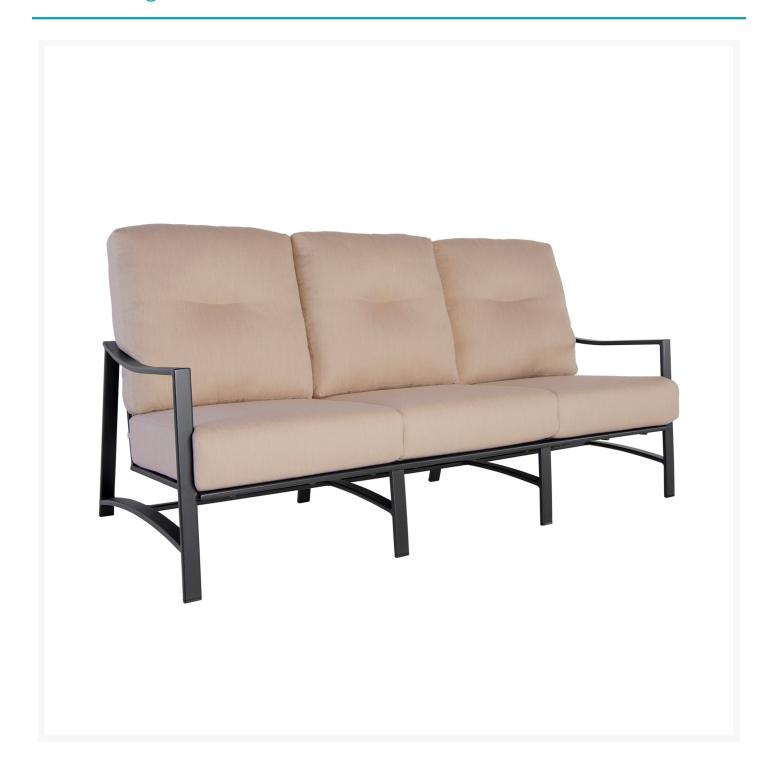

### **Short Description**

Avana Sofa 65156-3S by OW Lee

## Description

Experience the perfect blend of simplicity and comfort with the Avana Sofa (65156-3S) by OW Lee. Designed with a focus on modern elegance, the Avana Collection by OW Lee features a contemporary swooping arm and a gracefully balanced back design. Crafted with precision, its powder-coated aluminum frames are lightweight, rust-proof, and treated with a multi-step finish for unrivaled outdoor protection. Its cushioned deep seating features Plush Comfort cushions and the innovative Sytex seating system, delivering ultimate relaxation. Elevate your outdoor living with the Avana Collection, where simplicity meets sophistication in every detail.

#### Includes

- One (1) Avana Sofa 65156-3S
- Three (3) Sofa Cushions 156

#### **Dimensions**

- 82" W x 36.25" D x 40" H (86 lbs.)
- Seat Height: 18"

• Arm Height: 25.25"

Sofa Seat Cushion: 26" W x 25" D x 6" H
Sofa Back Cushion: 32" W x 5" D x 25" H

#### **Features**

- Powder-coated aluminum frames are lightweight, durable, and rust proof
- Super-polyester powder-coated aluminum frames are treated with a multi-step finish for maximum outdoor protection
- Cushions are resilient and provide maximum support and comfort
- Quick drying foam ensures moisture doesn't stay trapped in the cushion
- Available in Sunbrella fabric, which is distinctive, fade resistant and easy to clean
- Feet glides protect your furniture and deck from getting scratched
- No Assembly Required