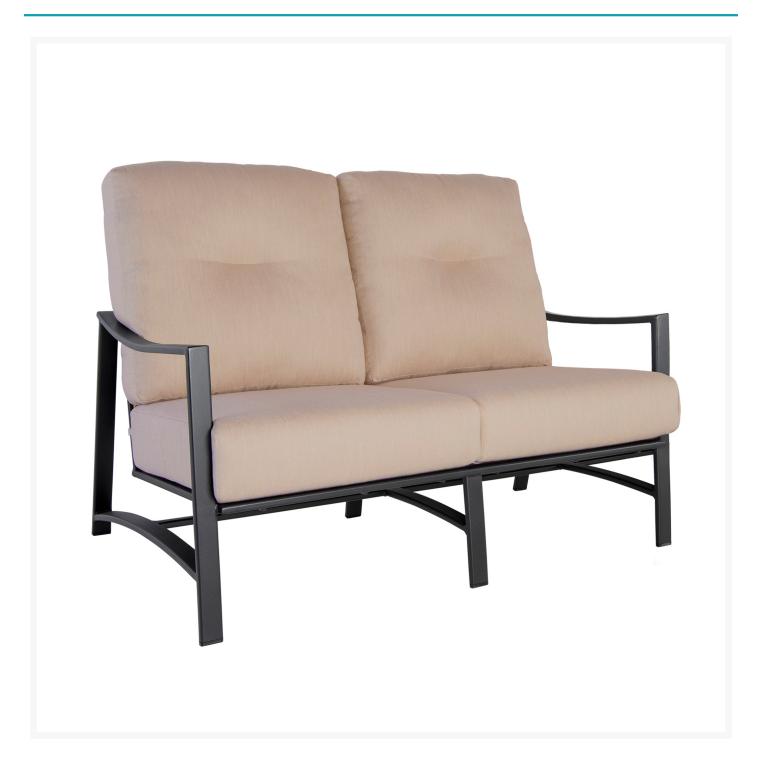

### Short Description

Avana Loveseat 65156-2S by OW Lee

## Description

Experience the perfect blend of simplicity and comfort with the Avana Loveseat (65156-2S) by OW Lee. Designed with a focus on modern elegance, the Avana Collection by OW Lee features a contemporary swooping arm and a gracefully balanced back design. Crafted with precision, its powder-coated aluminum frames are lightweight, rust-proof, and treated with a multi-step finish for unrivaled outdoor protection. Its cushioned deep seating features Plush Comfort cushions and the innovative Sytex seating system, delivering ultimate relaxation. Elevate your outdoor living with the Avana Collection, where simplicity meets sophistication in every detail.

#### Dimensions

- 56" W x 36.25" D x 40" H
- Seat Height: 18"
- Arm Height: 25.25"
- Loveseat Seat Cushion: 26" W x 25" D x 6" H
- Loveseat Back Cushion: 32" W x 5" D x 25" H

#### Features

- Powder-coated aluminum frames are lightweight, durable, and rust proof
- Super-polyester powder-coated aluminum frames are treated with a multi-step finish for maximum outdoor protection
- Cushions are resilient and provide maximum support and comfort
- Quick drying foam ensures moisture doesn't stay trapped in the cushion
- Available in Sunbrella fabric, which is distinctive, fade resistant and easy to clean
- Feet glides protect your furniture and deck from getting scratched
- No Assembly Required