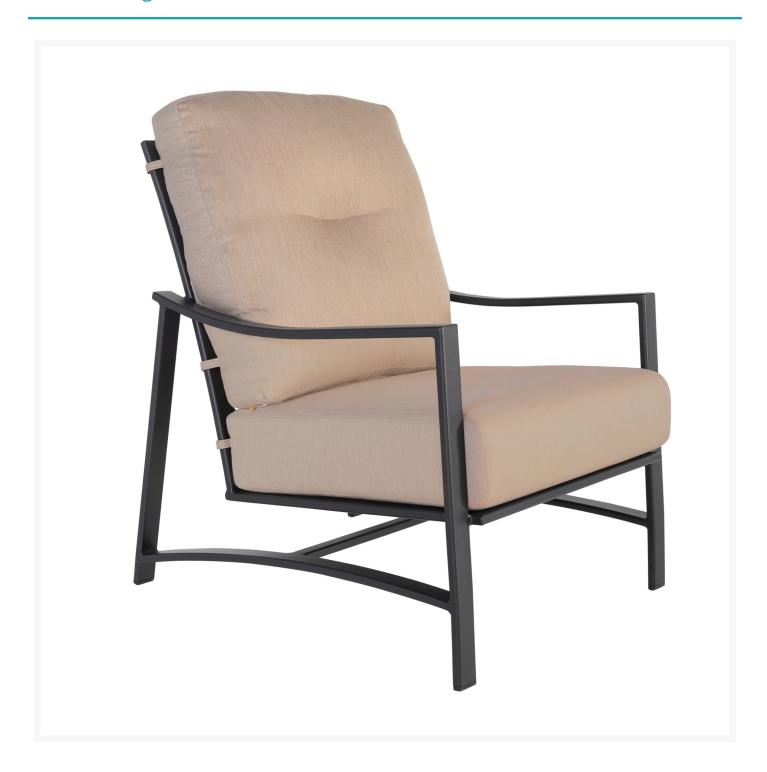

### **Short Description**

Avana Lounge Chair 65156-CC by OW Lee

## Description

Experience the perfect blend of simplicity and comfort with the Avana Lounge Chair (65156-CC) by OW Lee. Designed with a focus on modern elegance, the Avana Collection by OW Lee features a contemporary swooping arm and a gracefully balanced back design. Crafted with precision, its powder-coated aluminum frames are lightweight, rust-proof, and treated with a multi-step finish for unrivaled outdoor protection. Its cushioned deep seating features Plush Comfort cushions and the innovative Sytex seating system, delivering ultimate relaxation. Elevate your outdoor living with the Avana Collection, where simplicity meets sophistication in every detail.

#### Includes

- One (1) Avana Lounge Chair 65156-CC
- One (1) Lounge Chair Cushion 156

#### **Dimensions**

- 30" W x 36.25" D x 40" H (35 lbs.)
- Seat Height: 18"Arm Height: 25.25"
- Lounge Chair Seat Cushion: 26" W x 25" D x 6" H
- Lounge Chair Back Cushion: 32" W x 5" D x 25" H

#### **Features**

• Powder-coated aluminum frames are lightweight, durable, and rust proof

- Super-polyester powder-coated aluminum frames are treated with a multi-step finish for maximum outdoor protection
- Cushions are resilient and provide maximum support and comfort
- Quick drying foam ensures moisture doesn't stay trapped in the cushion
- Available in Sunbrella fabric, which is distinctive, fade resistant and easy to clean
- Feet glides protect your furniture and deck from getting scratched
- No Assembly Required