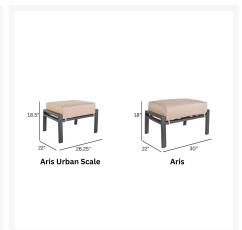

#### **Dimensions**

- 30" W x 22" D x 18" H (27 lbs.)
- Seat Height: 18"
- Ottoman Cushion: 26" W x 20" D x 6" H