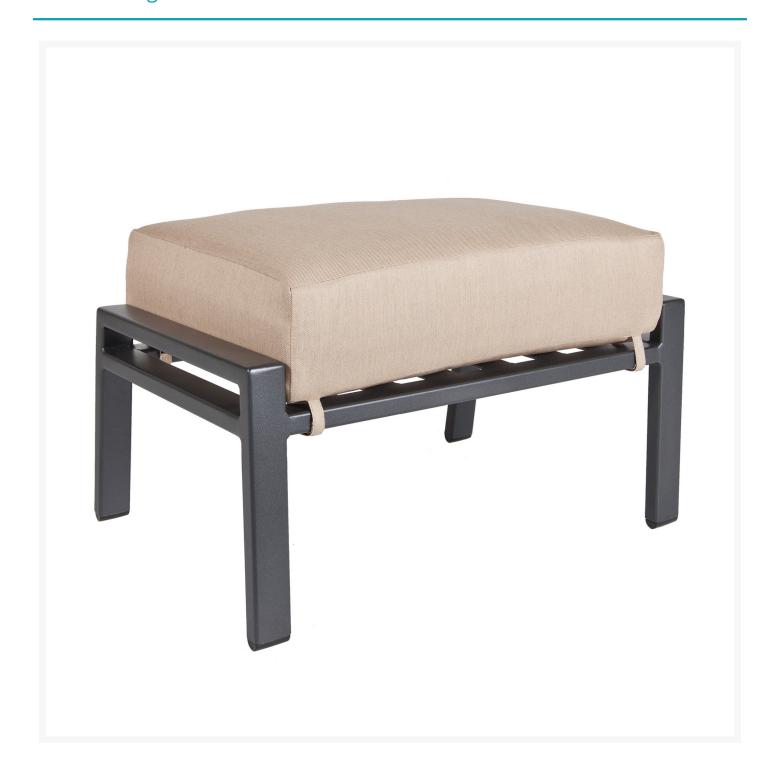

### **Short Description**

Aris Ottoman 27170-O by OW Lee

### Description

Experience the epitome of outdoor luxury with the Aris Ottoman (27170-O) by OW Lee. Crafted for enduring style and comfort, the Aris Collection by OW Lee offers powder-coated aluminum frames which are lightweight, rust-proof, and treated with a multi-step finish for maximum outdoor protection. Sink into cushion designed for resilience, support, and moisture-free relaxation with reticulated outdoor-grade foam. The Aris Collection transcends ordinary outdoor furniture, offering a harmonious blend of elegance, durability, and effortless comfort.

#### **Dimensions**

- 30" W x 22" D x 18" H (27 lbs.)
- Seat Height: 18"
- Ottoman Cushion: 26" W x 20" D x 6" H

#### **Features**

- Powder-coated aluminum frames are lightweight, durable, and rust proof
- Super-polyester powder-coated aluminum frames are treated with a multi-step finish for maximum outdoor protection
- Cushions are resilient and provide maximum support and comfort
- Quick drying foam ensures moisture doesn't stay trapped in the cushion
- Available in Sunbrella fabric, which is distinctive, fade resistant and easy to clean
- Feet glides protect your furniture and deck from getting scratched
- No Assembly Required