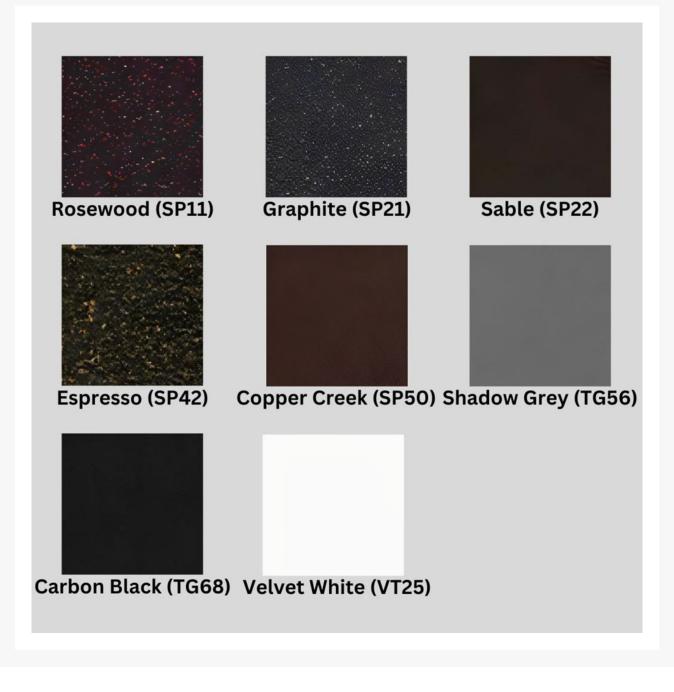

#### Warranty

OW Lee's warranty covers manufacturing defects; normal wear and tear is not included. With a little bit of care, your furniture will outlive the warranty for many years.

- Frame: OW Lee offers a 20-year limited structural warranty for residential use and a 5-year structural warranty for commercial use
- Finish: OW Lee offers a 5-year limited residential warranty (excluding Velvet White finish on wrought iron and steel frames) and a 3-year limited commercial warranty (excluding Velvet White finish on wrought iron and steel frames and Oxford White on iron finishes) against blistering, peeling or fading
- Cushions: OW Lee offers a 5-year limited residential warranty and a 1-year commercial warranty on the craftsmanship and construction of the cushion, sling and padded sling seat, and Sutex material.
- Fabric: Sunbrella and Outdura each carries a 5-year warranty. Please refer to the warranty of Sunbrella and Outdura fabrics as the manufacturer's warranty will apply