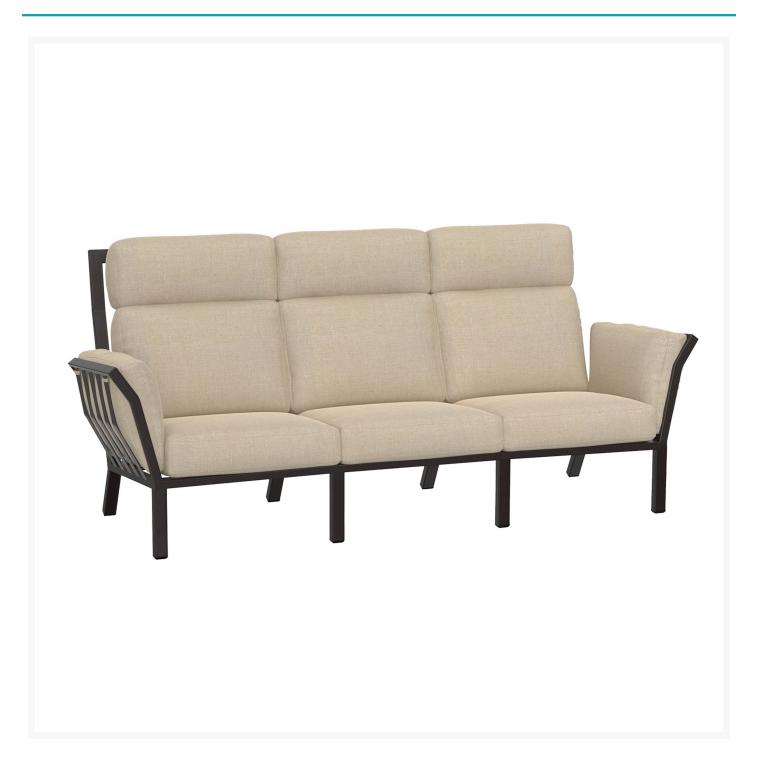

## Short Description

Aris Max Sofa 27277-3S by OW Lee

## Description

Experience the epitome of outdoor luxury with the Aris Max Sofa (27277-3S) by OW Lee. Crafted for enduring style and comfort, the Aris Collection by OW Lee offers powder-coated aluminum frames which are lightweight, rust-proof, and treated with a multi-step finish for maximum outdoor protection. Sink into

#### Dimensions

- 93.25" W x 36" D x 42.5" H
- Seat Height: 17.75"
- Arm Height: 28"
- Sofa Seat Cushion: 78" W x 25" D x 6" H
- Sofa Back Cushion: 78" W x 6" D x 27.75" H
- Sofa Arm Cushion: 6.5" W x 23.5" D x 14.5" H

#### Features

- Powder-coated aluminum frames are lightweight, durable, and rust proof
- Super-polyester powder-coated aluminum frames are treated with a multi-step finish for maximum outdoor protection
- Two chambered back cushion and PlushComfort seat cushion are resilient and provide maximum support and comfort
- Quick drying foam ensures moisture doesn't stay trapped in the cushion
- Available in Sunbrella fabric, which is distinctive, fade resistant and easy to clean
- Feet glides protect your furniture and deck from getting scratched
- No Assembly Required