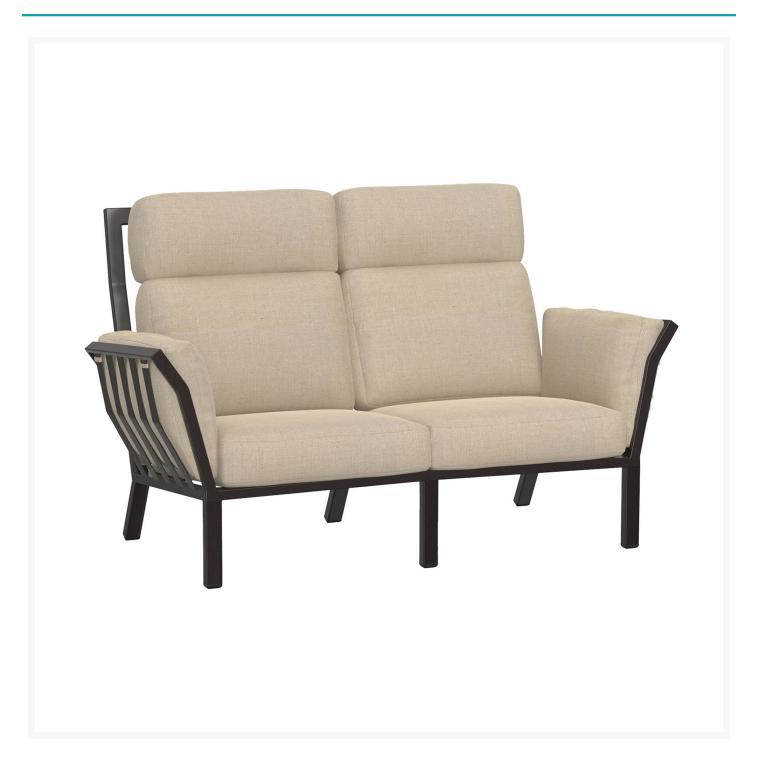

### Short Description

Aris Max Loveseat 27276-2S by OW Lee

# Description

Experience the epitome of outdoor luxury with the Aris Max Loveseat (27276-2S) by OW Lee. Crafted for enduring style and comfort, the Aris Collection by OW Lee offers powder-coated aluminum frames which are lightweight, rust-proof, and treated with a multi-step finish for maximum outdoor protection. Sink into

#### Dimensions

- 67.25" W x 36" D x 42.5" H
- Seat Height: 17.75"
- Arm Height: 28"
- Loveseat Seat Cushion: 52" W x 25" D x 6" H
- Loveseat Back Cushion: 52" W x 6" D x 27.75" H
- Loveseat Arm Cushion: 6.5" W x 23.5" D x 14.5" H

#### Features

- Powder-coated aluminum frames are lightweight, durable, and rust proof
- Super-polyester powder-coated aluminum frames are treated with a multi-step finish for maximum outdoor protection
- Two chambered back cushion and PlushComfort seat cushion are resilient and provide maximum support and comfort
- Quick drying foam ensures moisture doesn't stay trapped in the cushion
- Available in Sunbrella fabric, which is distinctive, fade resistant and easy to clean
- Feet glides protect your furniture and deck from getting scratched
- No Assembly Required