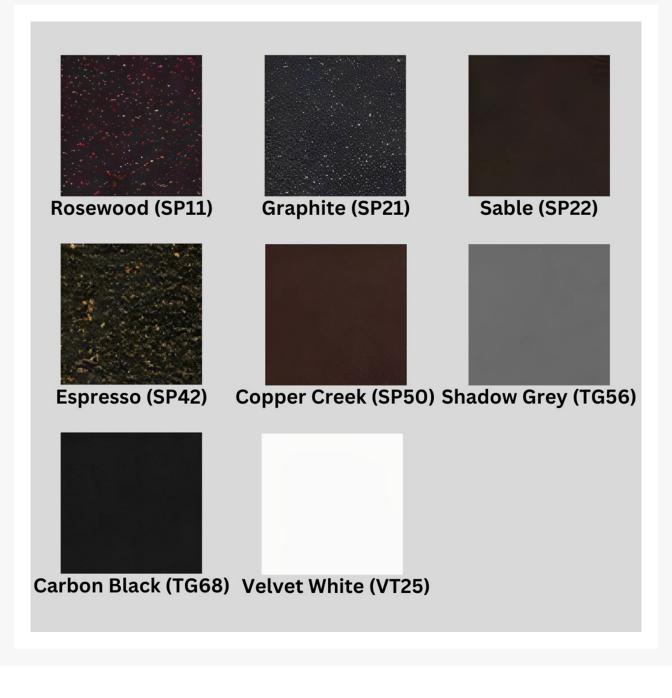

## Additional Information

| SKU                  | 27276-25                                                                   |
|----------------------|----------------------------------------------------------------------------|
| Brand                | OW Lee                                                                     |
| Ships Out Estimate   | 4 - 6 Weeks                                                                |
| Residential Warranty | Frame: 20 Years<br>Finish: 5 Years<br>Cushions: 5 Years<br>Fabric: 5 Years |
| Fabric               | Performance Fabric Choices                                                 |