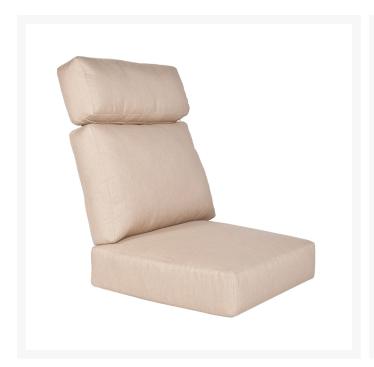

#### Includes

- One (1) Aris Sofa 27175-3S
- Three (3) Sofa Cushions 175

#### Dimensions

- 82" W x 36" D x 42.75" H (138 lbs.)
- Seat Height: 18"Arm Height: 25.5"
- Sofa Seat Cushion: 26" W x 25" D x 6" H
- Sofa Back Cushion: 26" W x 6" D x 27.75" H

#### **Features**

- Powder-coated aluminum frames are lightweight, durable, and rust proof
- Super-polyester powder-coated aluminum frames are treated with a multi-step finish for maximum

- outdoor protection
- Two chambered back cushion and PlushComfort seat cushion are resilient and provide maximum support and comfort
- Quick drying foam ensures moisture doesn't stay trapped in the cushion
- Available in Sunbrella fabric, which is distinctive, fade resistant and easy to clean
- Feet glides protect your furniture and deck from getting scratched
- No Assembly Required