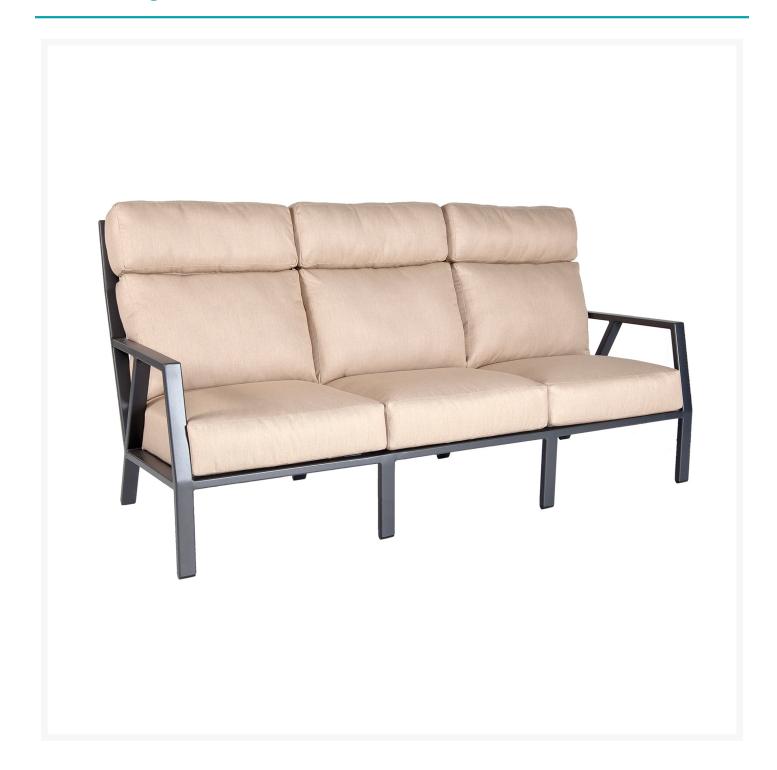

## **Short Description**

Aris Sofa 27175-3S by OW Lee

### Description

Experience the epitome of outdoor luxury with the Aris Sofa (27175-3S) by OW Lee. Crafted for enduring style and comfort, the Aris Collection by OW Lee offers powder-coated aluminum frames which are lightweight, rust-proof, and treated with a multi-step finish for maximum outdoor protection. Sink into cushion designed for resilience, support, and moisture-free relaxation with reticulated outdoor-grade foam. The Aris Collection transcends ordinary outdoor furniture, offering a harmonious blend of elegance, durability, and effortless comfort.

#### Includes

- One (1) Aris Sofa 27175-3S
- Three (3) Sofa Cushions 175

#### Dimensions

- 82" W x 36" D x 42.75" H (138 lbs.)
- Seat Height: 18"Arm Height: 25.5"
- Sofa Seat Cushion: 26" W x 25" D x 6" H
- Sofa Back Cushion: 26" W x 6" D x 27.75" H

#### **Features**

- Powder-coated aluminum frames are lightweight, durable, and rust proof
- Super-polyester powder-coated aluminum frames are treated with a multi-step finish for maximum

- outdoor protection
- Two chambered back cushion and PlushComfort seat cushion are resilient and provide maximum support and comfort
- Quick drying foam ensures moisture doesn't stay trapped in the cushion
- Available in Sunbrella fabric, which is distinctive, fade resistant and easy to clean
- Feet glides protect your furniture and deck from getting scratched
- No Assembly Required