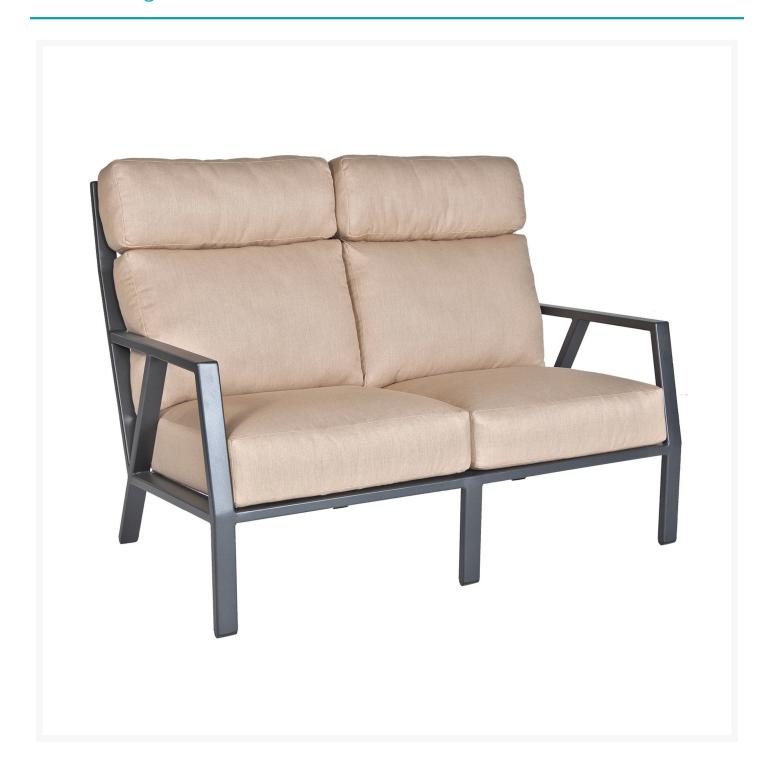

### **Short Description**

Aris Loveseat 27175-2S by OW Lee

## Description

Experience the epitome of outdoor luxury with the Aris Loveseat (27175-2S) by OW Lee. Crafted for enduring style and comfort, the Aris Collection by OW Lee offers powder-coated aluminum frames which are lightweight, rust-proof, and treated with a multi-step finish for maximum outdoor protection. Sink into cushion designed for resilience, support, and moisture-free relaxation with reticulated outdoor-grade foam. The Aris Collection transcends ordinary outdoor furniture, offering a harmonious blend of elegance, durability, and effortless comfort.

#### **Dimensions**

- 56" W x 36" D x 42.75" H (100 lbs.)
- Seat Height: 18"
- Arm Height: 25.5"
- Loveseat Seat Cushion: 26" W x 25" D x 6" H
- Loveseat Back Cushion: 26" W x 6" D x 27.75" H

#### Features

- Powder-coated aluminum frames are lightweight, durable, and rust proof
- Super-polyester powder-coated aluminum frames are treated with a multi-step finish for maximum outdoor protection
- Two chambered back cushion and PlushComfort seat cushion are resilient and provide maximum support and comfort
- Quick drying foam ensures moisture doesn't stay trapped in the cushion
- Available in Sunbrella fabric, which is distinctive, fade resistant and easy to clean
- Feet glides protect your furniture and deck from getting scratched