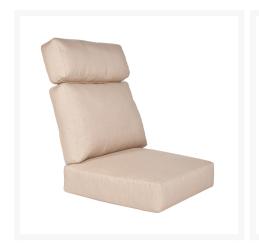

#### Includes

- One (1) Aris Loveseat 27175-2S
- Two (1) Loveseat Cushions 175

#### **Dimensions**

- 56" W x 36" D x 42.75" H (100 lbs.)
- Seat Height: 18"
- Arm Height: 25.5"
- Loveseat Seat Cushion: 26" W x 25" D x 6" H
- Loveseat Back Cushion: 26" W x 6" D x 27.75" H

#### Features

- Powder-coated aluminum frames are lightweight, durable, and rust proof
- Super-polyester powder-coated aluminum frames are treated with a multi-step finish for maximum outdoor protection
- Two chambered back cushion and PlushComfort seat cushion are resilient and provide maximum support and comfort
- Quick drying foam ensures moisture doesn't stay trapped in the cushion
- Available in Sunbrella fabric, which is distinctive, fade resistant and easy to clean
- Feet glides protect your furniture and deck from getting scratched