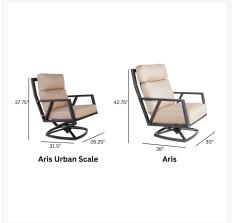

#### **Dimensions**

- 30" W x 36" D x 42.75" H (68 lbs.)
- Seat Height: 17.5"Arm Height: 25.25"

- Lounge Chair Seat Cushion: 26" W x 25" D x 6" H
- Lounge Chair Back Cushion: 26" W x 6" D x 27.75" H