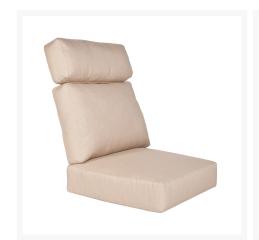

### Includes

- One (1) Aris Swivel Rocker Lounge Chair 27175-SR
- One (1) Lounge Chair Cushion 175

#### **Dimensions**

- 30" W x 36" D x 42.75" H (68 lbs.)
- Seat Height: 17.5"Arm Height: 25.25"

- Lounge Chair Seat Cushion: 26" W x 25" D x 6" H
- Lounge Chair Back Cushion: 26" W x 6" D x 27.75" H