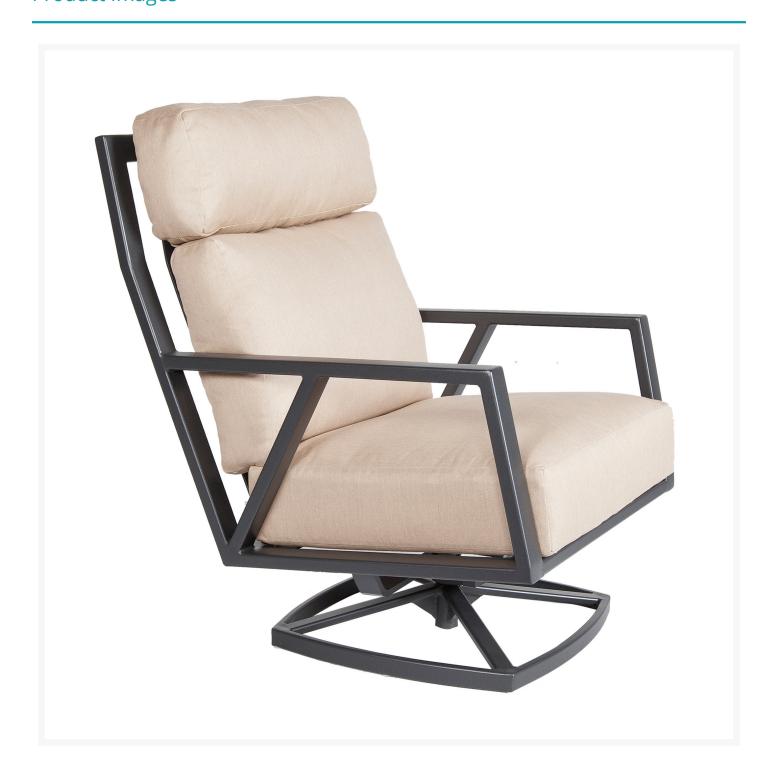

## **Short Description**

Aris Swivel Rocker Lounge Chair 27175-SR by OW Lee

## Description

Experience the epitome of outdoor luxury with the Aris Swivel Rocker Lounge Chair (27175-SR) by OW Lee. Crafted for enduring style and comfort, the Aris Collection by OW Lee offers powder-coated aluminum frames which are lightweight, rust-proof, and treated with a multi-step finish for maximum outdoor protection. Sink into cushion designed for resilience, support, and moisture-free relaxation with reticulated outdoor-grade foam. The Aris Collection transcends ordinary outdoor furniture, offering a harmonious blend of elegance, durability, and effortless comfort.

#### **Features**

- Powder-coated aluminum frames are lightweight, durable, and rust proof
- Super-polyester powder-coated aluminum frames are treated with a multi-step finish for maximum outdoor protection
- Two chambered back cushion and PlushComfort seat cushion are resilient and provide maximum support and comfort
- Quick drying foam ensures moisture doesn't stay trapped in the cushion
- Available in Sunbrella fabric, which is distinctive, fade resistant and easy to clean
- Feet glides protect your furniture and deck from getting scratched
- No Assembly Required