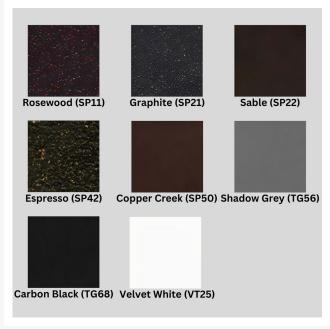

## Additional Information

| SKU                  | 27175-CC                                                          |
|----------------------|-------------------------------------------------------------------|
| Brand                | OW Lee                                                            |
| Ships Out Estimate   | 4 - 6 Weeks                                                       |
| Residential Warranty | Frame: 20 Years Finish: 5 Years Cushions: 5 Years Fabric: 5 Years |
| Fabric               | Performance Fabric Choices                                        |