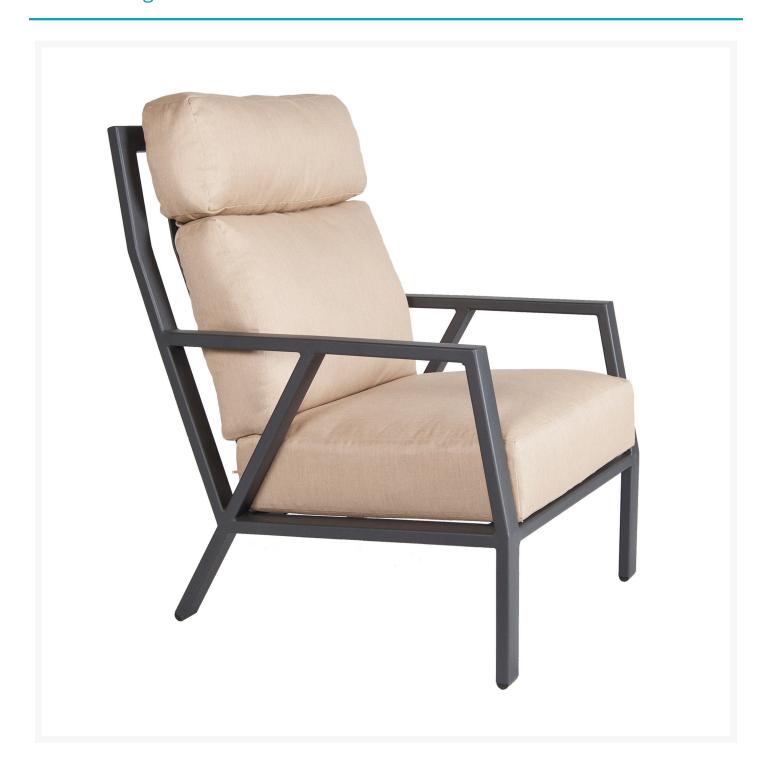

## **Short Description**

Aris Lounge Chair 27175-CC by OW Lee

### Description

Experience the epitome of outdoor luxury with the Aris Lounge Chair (27175-CC) by OW Lee. Crafted for enduring style and comfort, the Aris Collection by OW Lee offers powder-coated aluminum frames which are lightweight, rust-proof, and treated with a multi-step finish for maximum outdoor protection. Sink into cushion designed for resilience, support, and moisture-free relaxation with reticulated outdoor-grade foam. The Aris Collection transcends ordinary outdoor furniture, offering a harmonious blend of elegance, durability, and effortless comfort.

#### Dimensions

- 30" W x 36" D x 42.75" H (58 lbs.)
- Seat Height: 18"Arm Height: 25.5"
- Lounge Chair Seat Cushion: 26" W x 25" D x 6" H
- Lounge Chair Back Cushion: 26" W x 6" D x 27.75" H

#### **Features**

- Powder-coated aluminum frames are lightweight, durable, and rust proof
- Super-polyester powder-coated aluminum frames are treated with a multi-step finish for maximum

- outdoor protection
- Two chambered back cushion and PlushComfort seat cushion are resilient and provide maximum support and comfort
- Quick drying foam ensures moisture doesn't stay trapped in the cushion
- Available in Sunbrella fabric, which is distinctive, fade resistant and easy to clean
- Feet glides protect your furniture and deck from getting scratched
- No Assembly Required