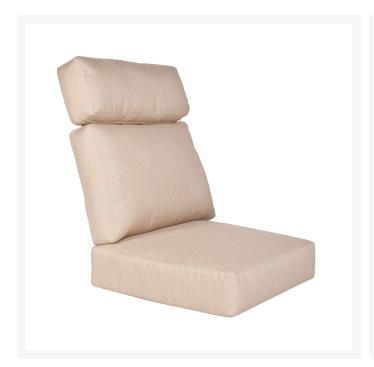

#### Includes

- One (1) Aris Lounge Chair 27175-CC
- One (1) Lounge Chair Cushion 175

#### Dimensions

- 30" W x 36" D x 42.75" H (58 lbs.)
- Seat Height: 18"Arm Height: 25.5"
- Lounge Chair Seat Cushion: 26" W x 25" D x 6" H
- Lounge Chair Back Cushion: 26" W x 6" D x 27.75" H