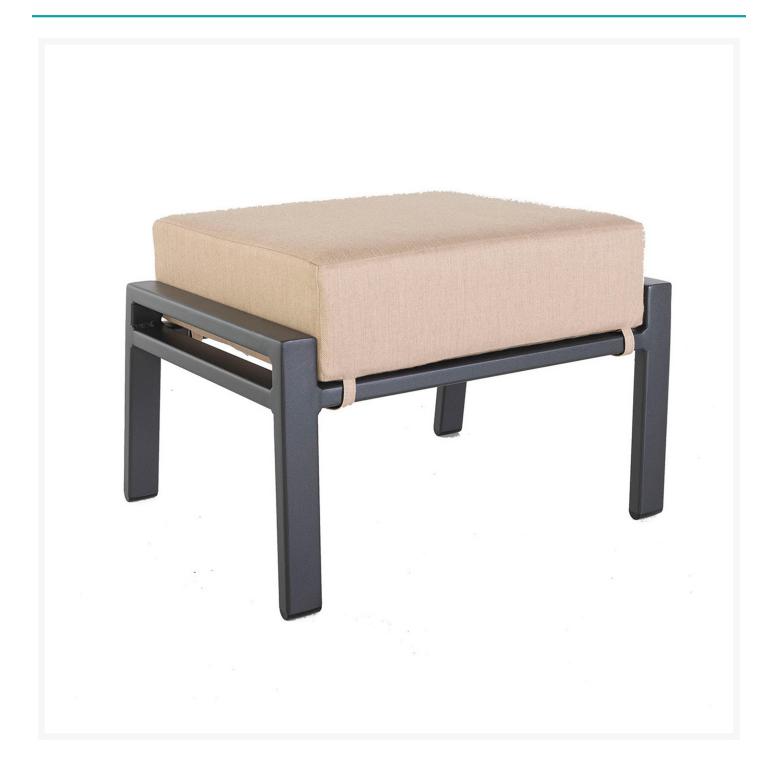

### **Short Description**

Aris Urban Scale Ottoman 27160-O by OW Lee

## Description

Experience the epitome of outdoor luxury with the Aris Urban Scale Ottoman (27160-O) by OW Lee. Crafted for enduring style and comfort, the Aris Collection by OW Lee offers powder-coated aluminum frames which are lightweight, rust-proof, and treated with a multi-step finish for maximum outdoor protection. Sink into cushion designed for resilience, support, and moisture-free relaxation with reticulated outdoor-grade foam. The Aris Collection transcends ordinary outdoor furniture, offering a harmonious blend of elegance, durability, and effortless comfort.

#### Dimensions

- 26.25" W x 22" D x 18.5" H
- Ottoman Cushion: 26" W x 21" D x 7.5" H