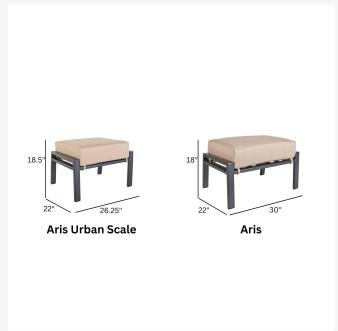

#### Dimensions

- 26.25" W x 22" D x 18.5" H
- Ottoman Cushion: 26" W x 21" D x 7.5" H