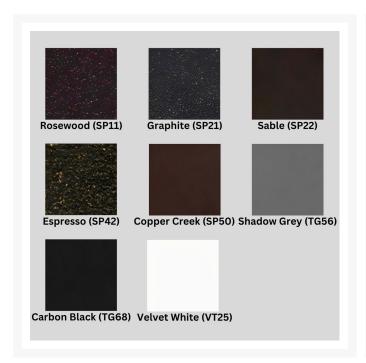

## Additional Information

| SKU                  | 27160-O                                                           |
|----------------------|-------------------------------------------------------------------|
| Brand                | OW Lee                                                            |
| Ships Out Estimate   | 4 - 6 Weeks                                                       |
| Residential Warranty | Frame: 20 Years Finish: 5 Years Cushions: 5 Years Fabric: 5 Years |
| Fabric               | Performance Fabric Choices                                        |