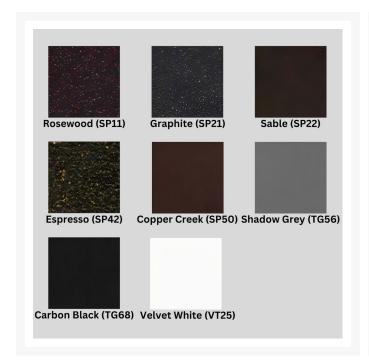

## **Additional Information**

| SKU                  | 27177-SR                                                          |
|----------------------|-------------------------------------------------------------------|
| Brand                | OW Lee                                                            |
| Ships Out Estimate   | 4 - 6 Weeks                                                       |
| Residential Warranty | Frame: 20 Years Finish: 5 Years Cushions: 5 Years Fabric: 5 Years |
| Fabric               | Performance Fabric Choices                                        |