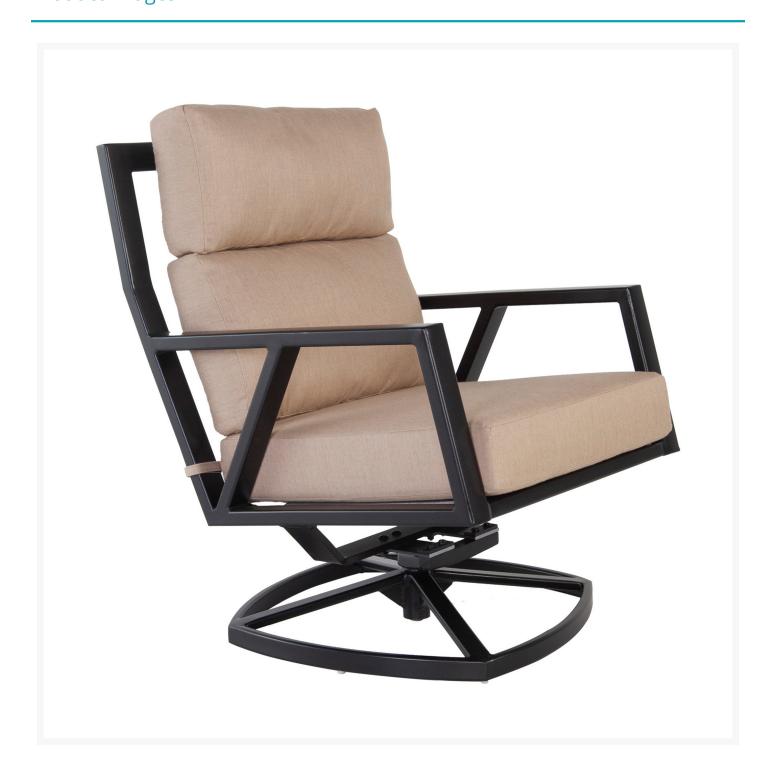

## **Short Description**

Aris Urban Scale Swivel Rocker Lounge Chair 27177-SR by OW Lee

## Description

Experience the epitome of outdoor luxury with the Aris Urban Scale Swivel Rocker Lounge Chair (27177-SR) by OW Lee. Crafted for enduring style and comfort, the Aris Collection by OW Lee offers powder-coated aluminum frames which are lightweight, rust-proof, and treated with a multi-step finish for maximum outdoor protection. Sink into cushion designed for resilience, support, and moisture-free relaxation with reticulated outdoor-grade foam. The Aris Collection transcends ordinary outdoor furniture, offering a harmonious blend of elegance, durability, and effortless comfort.

#### **Features**

- Powder-coated aluminum frames are lightweight, durable, and rust proof
- Super-polyester powder-coated aluminum frames are treated with a multi-step finish for maximum

- outdoor protection
- Two chambered back cushion and PlushComfort seat cushion are resilient and provide maximum support and comfort
- Quick drying foam ensures moisture doesn't stay trapped in the cushion
- Available in Sunbrella fabric, which is distinctive, fade resistant and easy to clean
- Feet glides protect your furniture and deck from getting scratched
- No Assembly Required