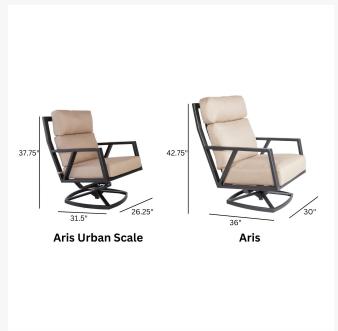

### Dimensions

- 26.25" W x 31.5" D x 37.75" H (52 lbs.)
- Seat Height: 17.25"
- Arm Height: 24.25"
- Lounge Chair Seat Cushion: 22" W x 23" D x 4" H
  Lounge Chair Back Cushion: 22" W x 4" D x 24.25" H