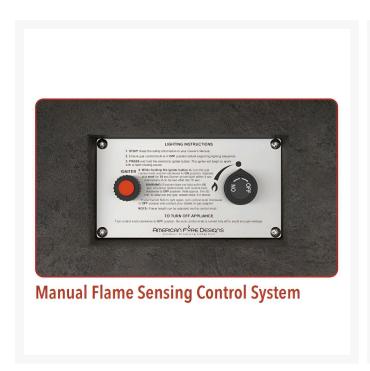

## About Manual Flame Sensing Control System

Match-lit, thermocouple equipped control with flame sensing recognition and manual flame height adjustment. The BTU rating with Manual Flame Sensing Control System is 65,000(LP).