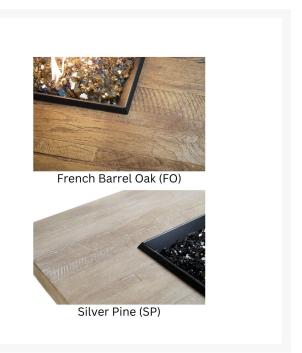

## **Short Description**

Contempo 76"x36" LP Select Reclaimed Wood Long Firetable 788-BA by American Fyre Designs

# Description

Discover the epitome of sleek design and functionality with the Contempo 76"x36" LP Select Reclaimed Wood Long Firetable (788-BA) by American Fyre Designs Drawing inspiration from its predecessor, the Contempo Rectangle Firetable, this exquisite piece features a concealed drawer designed to effortlessly accommodate a standard horizontal propane tank. Crafted with a contemporary low-profile silhouette and coffee table height, it's an inviting focal point for outdoor gatherings, offering both warmth and style on chilly evenings. With a range of captivating finish colors to choose from, the Contempo LP Select Firetable harmoniously complements your backyard ambiance, creating an enchanting haven for unforgettable moments.