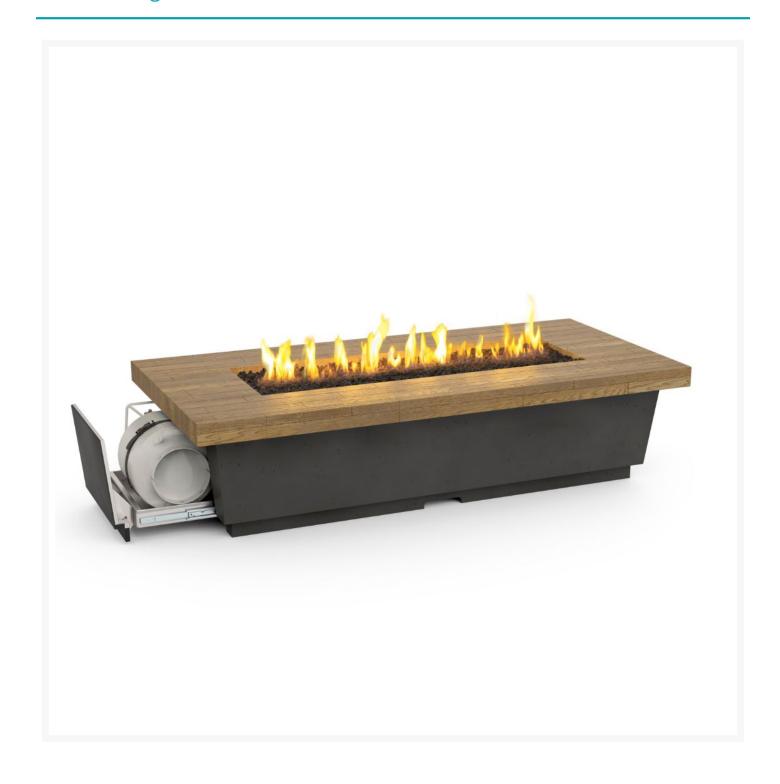

## **Short Description**

Contempo 76"x36" LP Select Reclaimed Wood Long Firetable 788-BA by American Fyre Designs

# Description

Discover the epitome of sleek design and functionality with the Contempo 76"x36" LP Select Reclaimed Wood Long Firetable (788-BA) by American Fyre Designs Drawing inspiration from its predecessor, the Contempo Rectangle Firetable, this exquisite piece features a concealed drawer designed to effortlessly accommodate a standard horizontal propane tank. Crafted with a contemporary low-profile silhouette and coffee table height, it's an inviting focal point for outdoor gatherings, offering both warmth and style on chilly evenings. With a range of captivating finish colors to choose from, the Contempo LP Select Firetable harmoniously complements your backyard ambiance, creating an enchanting haven for unforgettable moments.

### **Dimensions**

- 76"W x 36"D x 18.5"H (430 lbs.)
- Linear Burner Length: 48"