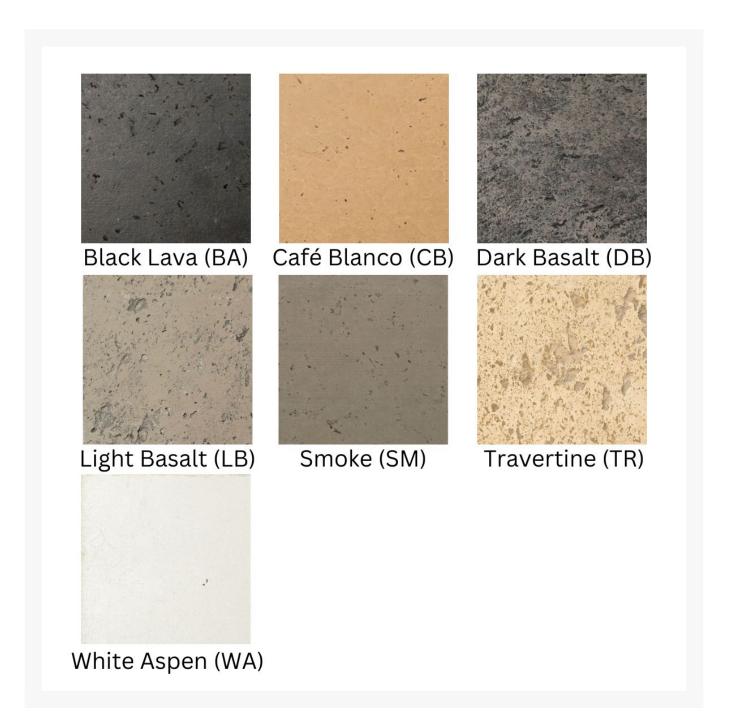

### About the Manufacturer

Fire brings warmth, glow and serenity, encouraging us to relax and unwind. American Fyre Designs outside fire features enrich your outdoor living space and turn your patio into an outdoor sanctuary inviting conversation that flows well into the night - even when there is chill in the air. From fireplaces perfect for cuddling up under the stars, to fire table's ideal for entertaining, each product is expertly crafted from innovative glass fiber reinforced concrete (GFRC). American Fyre Designs products fit easily into almost every backyard, making installation fast and simple. fire table's and fire bowls are of exceptional product design and quality, manufactured in the USA. American Fyre Designs products are available in a variety of styles, colors and textures to complement any decor. Warm your outdoor living area with American Fyre Designs.