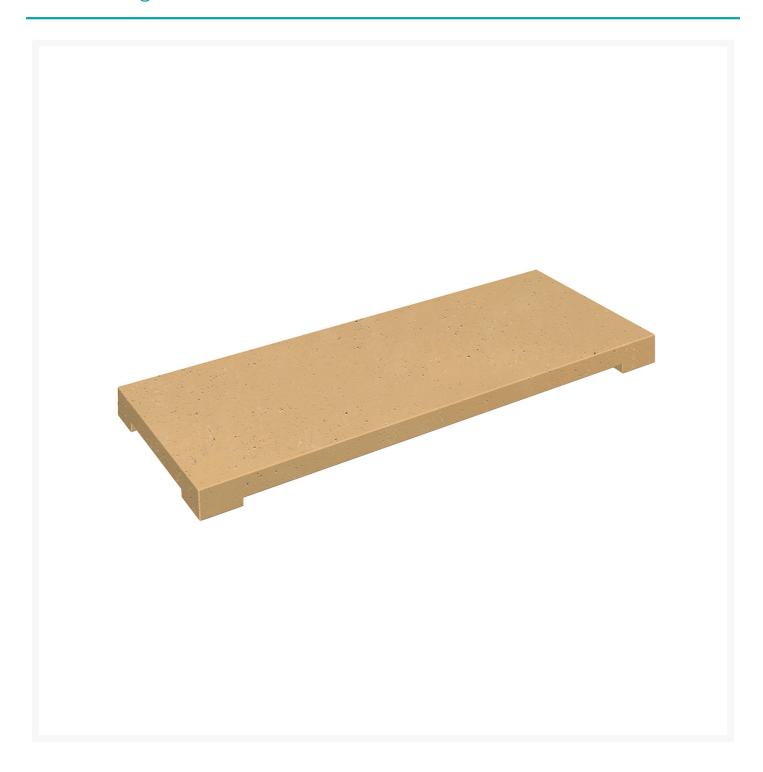

## **Short Description**

Legend & Iron Saddle Firetable Burner Cover 8115-A by American Fyre Designs

## Description

Enhance the functionality and durability of your outdoor oasis with the Legend & Iron Saddle Firetable Burner Cover (8115-A) by American Fyre Designs. Crafted from the same Glass Fiber Reinforced Concrete (GFRC) as renowned fire table products, this protective burner cover is meticulously designed to snugly fit over your fire

table opening. Guarding the burner assembly against the elements, including wind and rain, it ensures optimal performance and longevity. Additionally, this versatile cover transforms into an extra table surface when the burner is not in use, maximizing your outdoor space.

#### **Features**

- Handcrafted from innovative Glass Fiber Reinforced Concrete (GFRC) made in USA
- GFRC derives its strength from portion of alkali-resistant glass fiber and acrylic polymer blended into durable concrete to withstand the outdoor elements
- Designed to fit over the firetable opening, protecting the burner assembly against wind and rain
- Providing additional table surface when the burner is not in use
- GFRC Cover is compatible with Iron Saddle 60"x36" Rectangle Firetable (580) and Legend 60"x36" Rectangle Firetable (581)