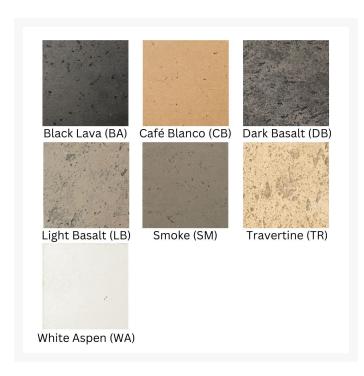

#### **Features**

- Handcrafted from innovative Glass Fiber Reinforced Concrete (GFRC) made in USA
- GFRC derives its strength from portion of alkali-resistant glass fiber and acrylic polymer blended into durable concrete to withstand the outdoor elements
- Designed to fit over the firetable opening, protecting the burner assembly against wind and rain
- Providing additional table surface when the burner is not in use
- GFRC Cover is compatible with Contempo 52"x36" Rectangle Firetable (783), Contempo 52"x36" LP Select Firetable (785), and Cosmopolitan 54"x36" Rectangle Firetable (635)
- Reclaimed Wood GFRC Cover is compatible with Contempo 52"x36" Rectangle Reclaimed Wood Firetable (783-BA), Contempo 52"x36" LP Select Reclaimed Wood Firetable (785-BA), and Cosmopolitan 54"x36" Rectangle Reclaimed Wood Firetable (635-BA)