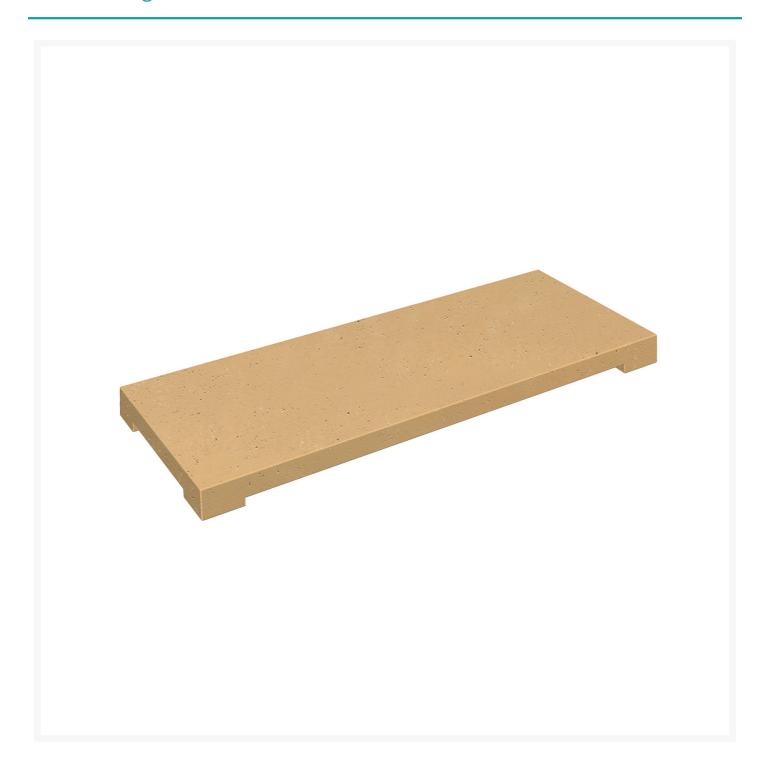

# **Short Description**

Rectangular Firetable Burner Cover 8110 by American Fyre Designs

# Description

Enhance the functionality and durability of your outdoor oasis with the Rectangular Firetable Burner Cover (8110) by American Fyre Designs. Crafted from the same Glass Fiber Reinforced Concrete (GFRC) as renowned fire table products, this protective burner cover is meticulously designed to snugly fit over your fire table opening. Guarding the burner assembly against the elements, including wind and rain, it ensures optimal performance and longevity. Additionally, this versatile cover transforms into an extra table surface when the burner is not in use, maximizing your outdoor space.

#### **Features**

- Handcrafted from innovative Glass Fiber Reinforced Concrete (GFRC) made in USA
- GFRC derives its strength from portion of alkali-resistant glass fiber and acrylic polymer blended into durable concrete to withstand the outdoor elements
- Designed to fit over the firetable opening, protecting the burner assembly against wind and rain
- Providing additional table surface when the burner is not in use
- GFRC Cover is compatible with Contempo 52"x36" Rectangle Firetable (783), Contempo 52"x36" LP Select Firetable (785), and Cosmopolitan 54"x36" Rectangle Firetable (635)
- Reclaimed Wood GFRC Cover is compatible with Contempo 52"x36" Rectangle Reclaimed Wood Firetable (783-BA), Contempo 52"x36" LP Select Reclaimed Wood Firetable (785-BA), and Cosmopolitan 54"x36" Rectangle Reclaimed Wood Firetable (635-BA)