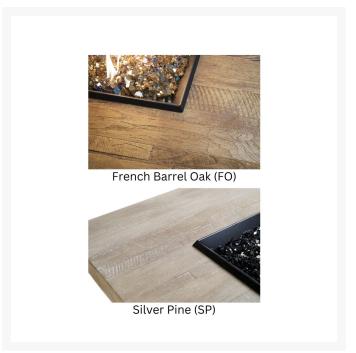

#### **Features**

- Handcrafted from innovative Glass Fiber Reinforced Concrete (GFRC) made in USA
- GFRC derives its strength from portion of alkali-resistant glass fiber and acrylic polymer blended into durable concrete to withstand the outdoor elements
- Designed to fit over the firetable opening, protecting the burner assembly against wind and rain
- Providing additional table surface when the burner is not in use
- GFRC Cover is compatible with Contempo 52"x36" Rectangle Firetable (783), Contempo 52"x36" LP Select Firetable (785), and Cosmopolitan 54"x36" Rectangle Firetable (635)
- Reclaimed Wood GFRC Cover is compatible with Contempo 52"x36" Rectangle Reclaimed Wood Firetable (783-BA), Contempo 52"x36" LP Select Reclaimed Wood Firetable (785-BA), and Cosmopolitan 54"x36" Rectangle Reclaimed Wood Firetable (635-BA)