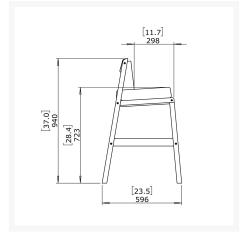

#### **Dimensions**

- 18.6in W x 23.5in D x 37in H (30.86 lb)
- Seat Height: 28.5"