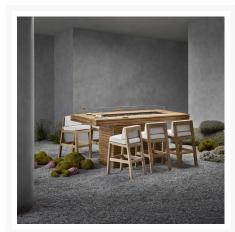

## Description

Introducing the Blinde Design Sit B19 Bar Chair (BLD.1.C.SIT.B19) by Blinde Design - a harmonious blend of beauty and functionality that will elevate any living space. Crafted from sturdy teak wood and adorned with Sunbrella fabric, this chair boasts a seamless fusion of durability and style, making it a perfect seating

solution for both outdoor and indoor environments. With its classic design, elegant lines and a range of contemporary hues, the SIT B19 effortlessly complements various decor styles, seamlessly blending into both modern and traditional homes. Experience the epitome of comfort and sophistication with the Blinde Design Sit B19 Bar Chair, where timeless charm meets contemporary sensibility.