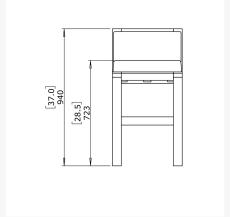

#### **Dimensions**

- 18.6in W x 23.5in D x 37in H (30.86 lb)
- Seat Height: 28.5"