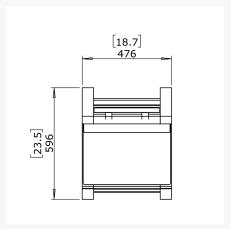

#### **Dimensions**

- 18.6in W x 23.5in D x 37in H (30.86 lb)
- Seat Height: 28.5"