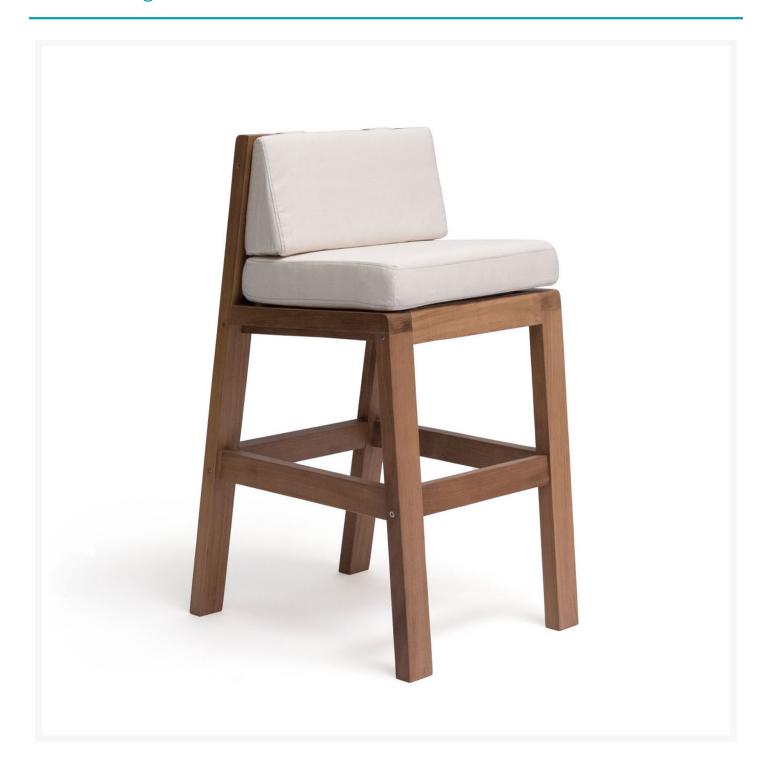

## **Short Description**

Blinde Design Sit B19 Bar Chair BLD.1.C.SIT.B19 by Blinde Design

## Description

Introducing the Blinde Design Sit B19 Bar Chair (BLD.1.C.SIT.B19) by Blinde Design - a harmonious blend of beauty and functionality that will elevate any living space. Crafted from sturdy teak wood and adorned with Sunbrella fabric, this chair boasts a seamless fusion of durability and style, making it a perfect seating

solution for both outdoor and indoor environments. With its classic design, elegant lines and a range of contemporary hues, the SIT B19 effortlessly complements various decor styles, seamlessly blending into both modern and traditional homes. Experience the epitome of comfort and sophistication with the Blinde Design Sit B19 Bar Chair, where timeless charm meets contemporary sensibility.

#### **Dimensions**

- 18.6in W x 23.5in D x 37in H (30.86 lb)
- Seat Height: 28.5"

#### **Features**

- Naturally strong and environment-resistant teak wood
- Available in Sunbrella fabric, which is distinctive, fade resistant and easy to clean
- Strong Teak wood and weather and stain-resistant Sunbrella Fabric make the dining chair a smart choice for outdoor and indoor settings.