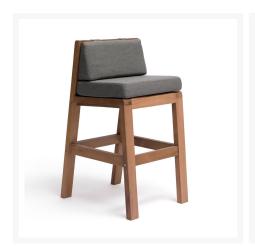

## **Short Description**

Blinde Design Sit B19 Bar Chair BLD.1.C.SIT.B19 by Blinde Design

## Description

Introducing the Blinde Design Sit B19 Bar Chair (BLD.1.C.SIT.B19) by Blinde Design - a harmonious blend of beauty and functionality that will elevate any living space. Crafted from sturdy teak wood and adorned with Sunbrella fabric, this chair boasts a seamless fusion of durability and style, making it a perfect seating

solution for both outdoor and indoor environments. With its classic design, elegant lines and a range of contemporary hues, the SIT B19 effortlessly complements various decor styles, seamlessly blending into both modern and traditional homes. Experience the epitome of comfort and sophistication with the Blinde Design Sit B19 Bar Chair, where timeless charm meets contemporary sensibility.

#### **Features**

- Naturally strong and environment-resistant teak wood
- Available in Sunbrella fabric, which is distinctive, fade resistant and easy to clean
- Strong Teak wood and weather and stain-resistant Sunbrella Fabric make the dining chair a smart choice for outdoor and indoor settings.