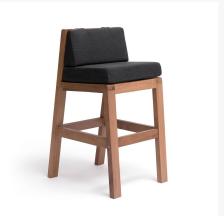

## **Short Description**

Blinde Design Sit B19 Bar Chair BLD.1.C.SIT.B19 by Blinde Design

## Description

Introducing the Blinde Design Sit B19 Bar Chair (BLD.1.C.SIT.B19) by Blinde Design - a harmonious blend of beauty and functionality that will elevate any living space. Crafted from sturdy teak wood and adorned with Sunbrella fabric, this chair boasts a seamless fusion of durability and style, making it a perfect seating

solution for both outdoor and indoor environments. With its classic design, elegant lines and a range of contemporary hues, the SIT B19 effortlessly complements various decor styles, seamlessly blending into both modern and traditional homes. Experience the epitome of comfort and sophistication with the Blinde Design Sit B19 Bar Chair, where timeless charm meets contemporary sensibility.

#### **Features**

- Naturally strong and environment-resistant teak wood
- Available in Sunbrella fabric, which is distinctive, fade resistant and easy to clean
- Strong Teak wood and weather and stain-resistant Sunbrella Fabric make the dining chair a smart choice for outdoor and indoor settings.