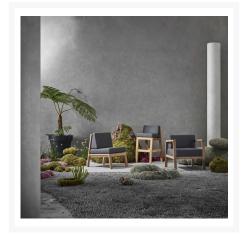

## **Short Description**

Blinde Design Sit B19 Bar Chair BLD.1.C.SIT.B19 by Blinde Design

## Description

Introducing the Blinde Design Sit B19 Bar Chair (BLD.1.C.SIT.B19) by Blinde Design - a harmonious blend of beauty and functionality that will elevate any living space. Crafted from sturdy teak wood and adorned with Sunbrella fabric, this chair boasts a seamless fusion of durability and style, making it a perfect seating

solution for both outdoor and indoor environments. With its classic design, elegant lines and a range of contemporary hues, the SIT B19 effortlessly complements various decor styles, seamlessly blending into both modern and traditional homes. Experience the epitome of comfort and sophistication with the Blinde Design Sit B19 Bar Chair, where timeless charm meets contemporary sensibility.