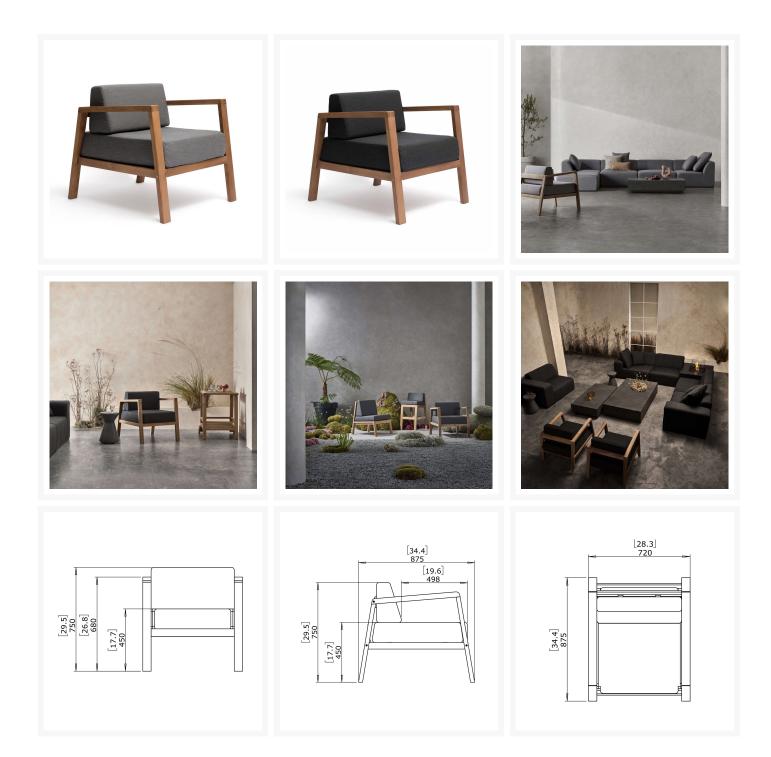

## Short Description

Blinde Design Sit A28 Club Chair BLD.1.C.SIT.A28 by Blinde Design

#### Dimensions

- 28.3in W x 34.4in D x 29.8in H (35.27 lb)
- Arm Height: 26.8"
- Seat Height: 17.7"

#### Features

- Naturally strong and environment-resistant teak wood
- Available in Sunbrella fabric, which is distinctive, fade resistant and easy to clean
- Strong Teak wood and weather and stain-resistant Sunbrella Fabric make the dining chair a smart choice for outdoor and indoor settings.