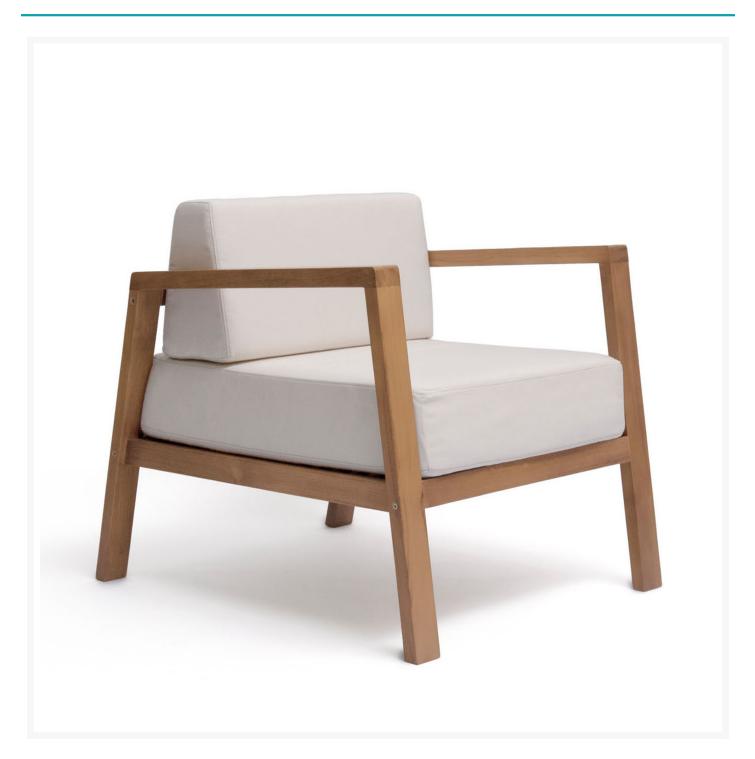

## Short Description

Blinde Design Sit A28 Club Chair BLD.1.C.SIT.A28 by Blinde Design

## Description

Introducing the Blinde Design Sit A28 Club Chair (BLD.1.C.SIT.A28) by Blinde Design - a harmonious blend of beauty and functionality that will elevate any living space. Crafted from sturdy teak wood and adorned with Sunbrella fabric, this chair boasts a seamless fusion of durability and style, making it a perfect seating

solution for both outdoor and indoor environments. With its classic design, elegant lines and a range of contemporary hues, the SIT A28 effortlessly complements various decor styles, seamlessly blending into both modern and traditional homes. Experience the epitome of comfort and sophistication with the Blinde Design Sit A28 Club Chair, where timeless charm meets contemporary sensibility.

#### Dimensions

- 28.3in W x 34.4in D x 29.8in H (35.27 lb)
- Arm Height: 26.8"
- Seat Height: 17.7"

#### Features

- Naturally strong and environment-resistant teak wood
- Available in Sunbrella fabric, which is distinctive, fade resistant and easy to clean
- Strong Teak wood and weather and stain-resistant Sunbrella Fabric make the dining chair a smart choice for outdoor and indoor settings.