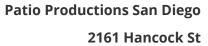

# **Short Description**

DEX Modular Left Arm Lounge Chair 141 by Seaside Casual

# Description

Experience the perfect fusion of signature styling and modular flexibility with the DEX Modular Left Arm Lounge Chair (141) by Seaside Casual. The DEX Collection effortlessly combines deep cushioned comfort with ample space for relaxation and conversation on your deck, patio, or hearth. The DEX Collection offers a range

#### **Dimensions**

• 29.5"W x 36.5"D x 31.5"H (60 lbs.)

Seat Height: 19"Arm Height: 23"

#### **Features**

- EnviroWood® is dense, durableand virtually maintenance free
- Unlike natural wood, EnviroWood® won't crack, fade, or rot over time
- UV protectant and color infused into the EnviroWood®, no painting or waterproofing needed
- 316 marine grade stainless steel fasteners are weather resistant
- Modular design allows for creating endless seating configurations and is adaptable to any space's layout
- Made in the USA
- Assembly Required
- Left Arm Facing (LAF) Arm positioned on the right when viewing the chair and on the left when seated