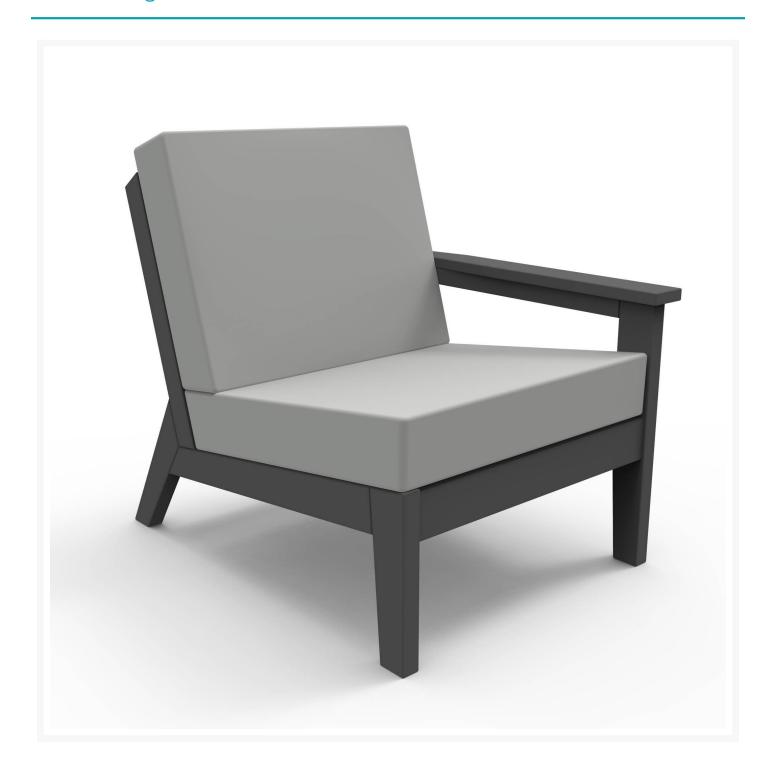

#### **Features**

- EnviroWood® is dense, durableand virtually maintenance free
- Unlike natural wood, EnviroWood® won't crack, fade, or rot over time
- UV protectant and color infused into the EnviroWood®, no painting or waterproofing needed
- 316 marine grade stainless steel fasteners are weather resistant
- Modular design allows for creating endless seating configurations and is adaptable to any space's layout
- Made in the USA
- Assembly Required
- Left Arm Facing (LAF) Arm positioned on the right when viewing the chair and on the left when seated