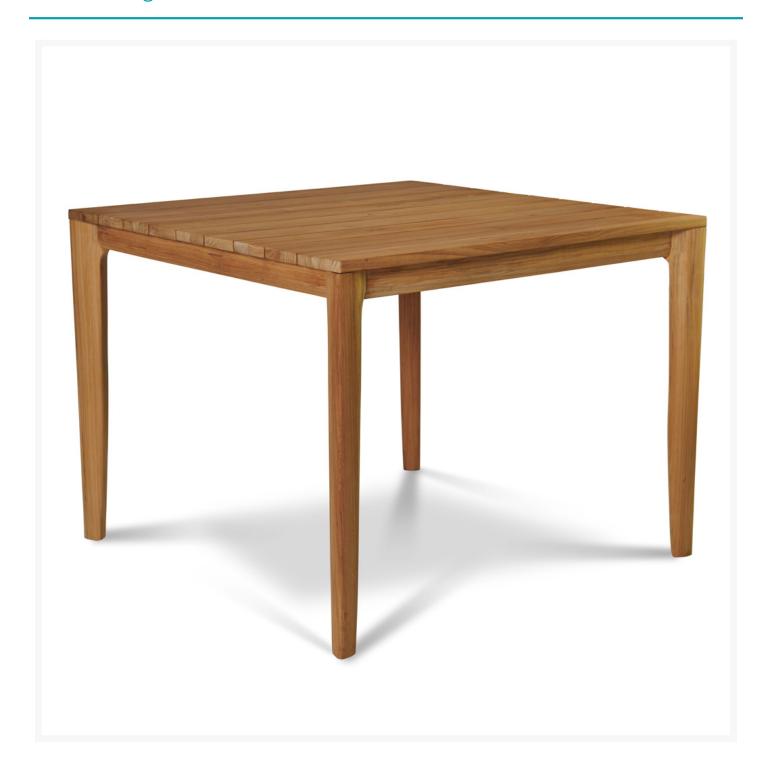

## **Short Description**

Del Ray 39" Square Dining Table HLT2754 by HiTeak

# Description

Elevate your outdoor dining experience with the Del Ray 39" Square Dining Table HLT2754 by HiTeak. Crafted from ecologically harvested premium teak, the Del Ray Collection is built to withstand any weather and last for generations. Its luxurious feel and balance of strength and beauty create an exquisite centerpiece for any outdoor space, from a cozy balcony to a spacious patio or poolside oasis. The natural honey-golden color of the teak will transform over time to a light grey, and finally to a silvery patina, embodying timeless elegance that only improves with age. Whether hosting a dinner party or sharing a meal with loved ones, the Del Ray Collection is the perfect choice for a memorable dining experience.

#### **Dimensions**

• 39"W x 39"D x 29.5"H (62 lbs.)

#### **Features**

- Teak is a densely-grained wood with a high oil content known for its quality, durability, and beauty
- Naturally resistant to light, moisture, rot, warping, and pests
- Produced only from sustainably sourced and harvested plantation-grown teak
- Teak displays a rich, golden brown color that may be beautifully maintained over time or allowed to gracefully age into a subtle silver patina
- Teak is kiln dried to eliminate shrinkage and enhance structural intergrity
- Crafted with traditional dowel and mortise jointery and hand-sanded to create seamless design
- Assembly required