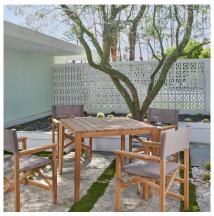

## **Short Description**

Del Ray 39" Square Dining Table HLT2754 by HiTeak

# Description

Elevate your outdoor dining experience with the Del Ray 39" Square Dining Table HLT2754 by HiTeak. Crafted from ecologically harvested premium teak, the Del Ray Collection is built to withstand any weather and last for generations. Its luxurious feel and balance of strength and beauty create an exquisite centerpiece for any outdoor space, from a cozy balcony to a spacious patio or poolside oasis. The natural honey-golden color of the teak will transform over time to a light grey, and finally to a silvery patina, embodying timeless elegance that only improves with age. Whether hosting a dinner party or sharing a meal with loved ones, the Del Ray Collection is the perfect choice for a memorable dining experience.