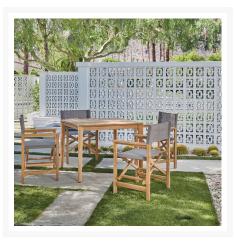

## **Short Description**

Del Ray 39" Square Dining Table HLT2754 by HiTeak

# Description

Elevate your outdoor dining experience with the Del Ray 39" Square Dining Table HLT2754 by HiTeak. Crafted from ecologically harvested premium teak, the Del Ray Collection is built to withstand any weather and last for generations. Its luxurious feel and balance of strength and beauty create an exquisite centerpiece for any outdoor space, from a cozy balcony to a spacious patio or poolside oasis. The natural honey-golden color of the teak will transform over time to a light grey, and finally to a silvery patina, embodying timeless elegance that only improves with age. Whether hosting a dinner party or sharing a meal with loved ones, the Del Ray Collection is the perfect choice for a memorable dining experience.