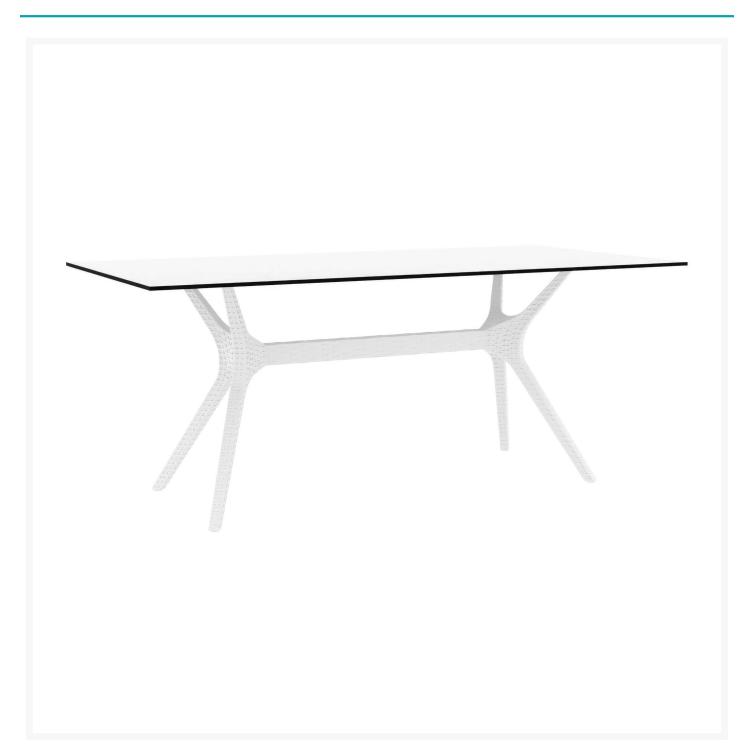

## Short Description

Ibiza 71" x 31.5" Rectangular Dining Table ISP865 by Compamia

### Description

The Ibiza 71" x 31.5" Rectangular Dining Table (ISP865) by Compamia features an eye-catching look that will bring a fresh, modern feel to any outdoor space. Made with commercial grade resin polypropylene, Compamia chairs and tables are guaranteed to last. Resin is resistant to fading and harsh weather conditions,

making it ideal for use in backyards, hotels and restaurants. A beautiful cast resin wickerlook design adds dimension to the chair; because it is not woven, it can't unravel over time. With its sturdy build and easy-toclean table top, this dining table is the perfect solution for busy hosts!

#### Dimensions

• 71" W x 35.5" D x 29.5" H (90 lbs.)