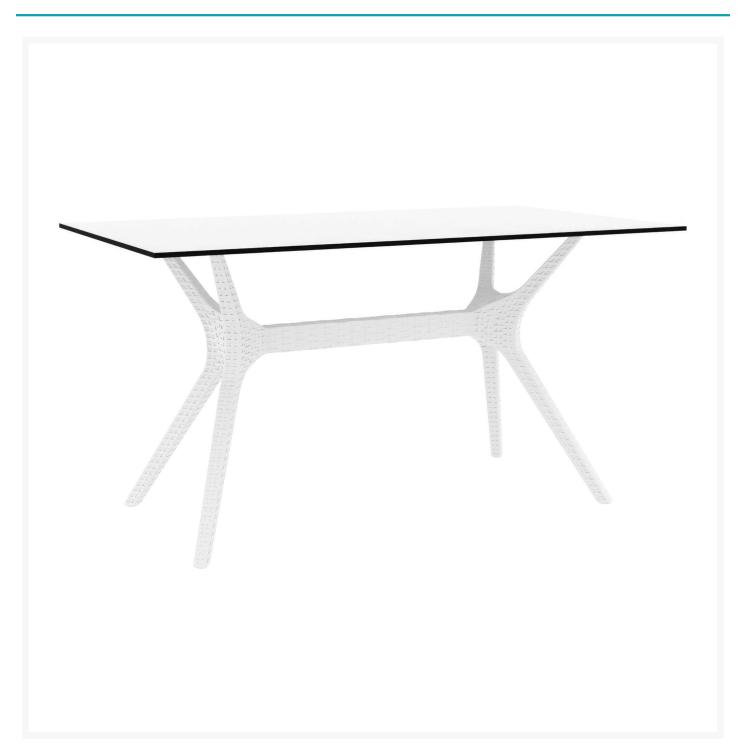

### Short Description

Ibiza 55" x 31.5" Rectangular Dining Table ISP864 by Compamia

### Description

The Ibiza 55" x 31.5" Rectangular Dining Table (ISP864) by Compamia features an eye-catching look that will bring a fresh, modern feel to any outdoor space. Made with commercial grade resin polypropylene, Compamia chairs and tables are guaranteed to last. Resin is resistant to fading and harsh weather conditions,

making it ideal for use in backyards, hotels and restaurants. A beautiful cast resin wickerlook design adds dimension to the chair; because it is not woven, it can't unravel over time. With its sturdy build and easy-toclean table top, this dining table is the perfect solution for busy hosts!

#### Dimensions

• 55" W x 31.5" D x 29.5" H (68 lbs.)