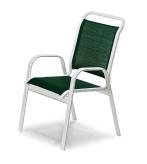

## **Product Images**

Includes

- Four (4) Vanese Sling Dining Arm Chairs
- One (1) 36" Square Dining Table

#### Dimensions

- Dining Arm Chair: 23"W x 25"D x 37"H (11 lbs.)
- Dining Table: 36"W x 36"D x 28"H (34 lbs.)
- Seat Height: 17.5"

#### Features

- Made by Telescope Casual
- Double support bar system withstands the toughest environments
- Durable, replaceable sling fabric on seat and back
- Extremely durable powder-coated finish
- 100% Recycled aluminum frame
- Made in the USA
- No assembly required
- Residential Warranty: 15 Years