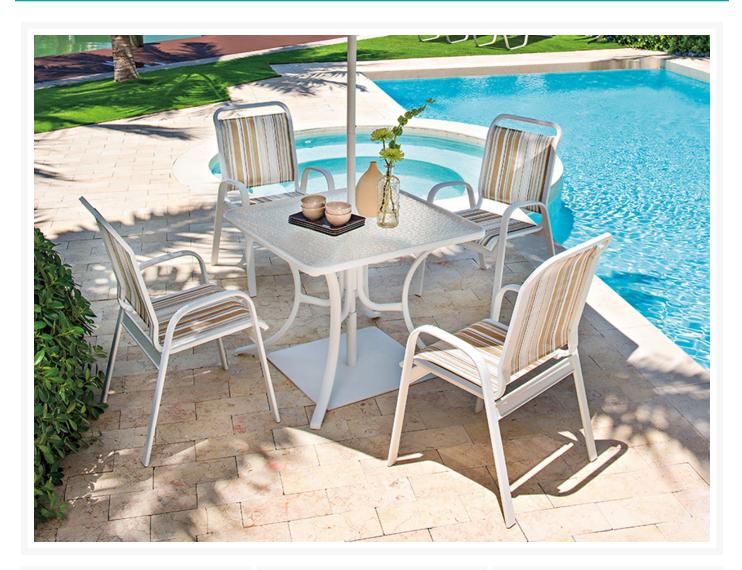

## **Product Images**

Includes

- Four (4) Vanese Sling Dining Arm Chairs
- One (1) 36" Square Dining Table

### Description

The 5 Pc. Vanese Sling Dining Set by Telescope Casual comes to the rescue when poolside, patio or balcony furniture takes a lot of wear! Without sacrificing comfort, or the sturdy, solid, and rugged build you expect from Telescope, the entire Vanese Sling collection was designed with efficiency in mind. You can fit more chairs around a table and still have ample room for entertaining. Rust-free aluminum frame with a durable powder coated finish. Easily replaceable weather resistant sling with a unique double support bar design.

#### Dimensions

- Dining Arm Chair: 23"W x 25"D x 37"H (11 lbs.)
- Dining Table: 36"W x 36"D x 28"H (34 lbs.)
- Seat Height: 17.5"