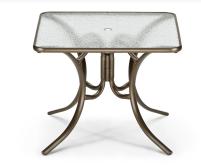

## **Product Images**

Includes

- Four (4) Vanese Sling Dining Arm Chairs
- One (1) 36" Square Dining Table

#### Dimensions

- Dining Arm Chair: 23"W x 25"D x 37"H (11 lbs.)
- Dining Table: 36"W x 36"D x 28"H (34 lbs.)
- Seat Height: 17.5"