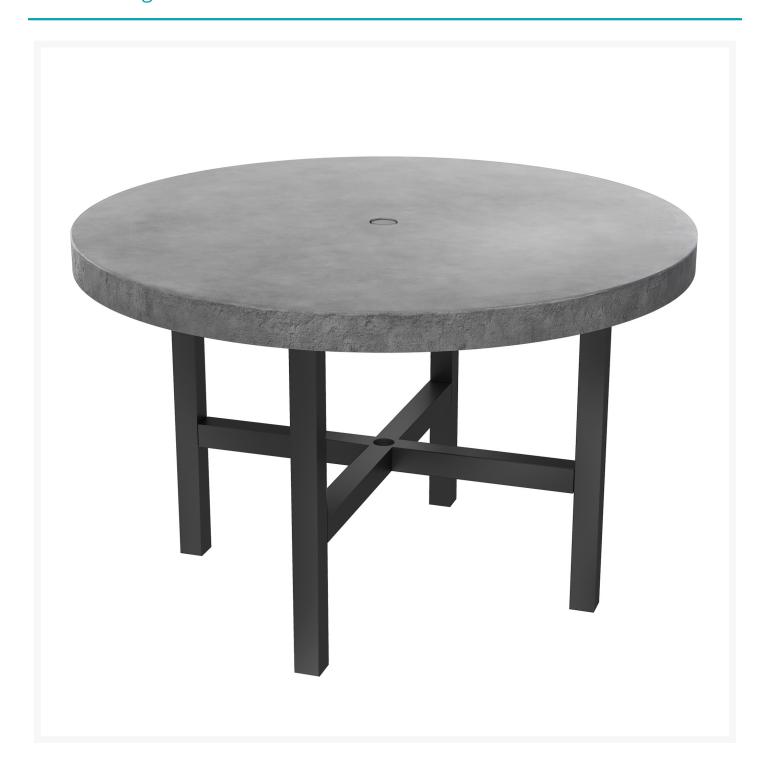

# **Short Description**

Fairbanks 50" Round Dining Table with Umbrella Hole 404100 by Ebel

## Description

Inspired by beautiful natural elements, the Fairbanks 50" Round Dining Table with Umbrella Hole 404100 by Ebel will fit in any outdoor patio space without sacrificing style or quality. Enjoy the look of natural concrete without the maintenance while its rust-proof poly and Onyx aluminum frames ensure lasting performance across the seasons. Mix and match with Ebel dining seating to create an outdoor living area all your own!

#### **Dimensions**

• 50" W x 50" D x 29.5" H (96 lbs.)

#### **Features**

- 100% circumference welded aluminum frames are cleaned and powder coated for maximum durability
- Commercial-quality frames are lightweight, sturdy, and rust proof
- Designed to resemble natural concrete without the maintenance
- Aluminum and Poly are fully recyclable at the end of their life cycle, lowering impact on environment
- Mix and match with other Ebel seating to fit your sense of style
- Table has an umbrella hole, which can accommodate standard patio umbrellas with a pole diameter up to 1.5"
- · Assembly required