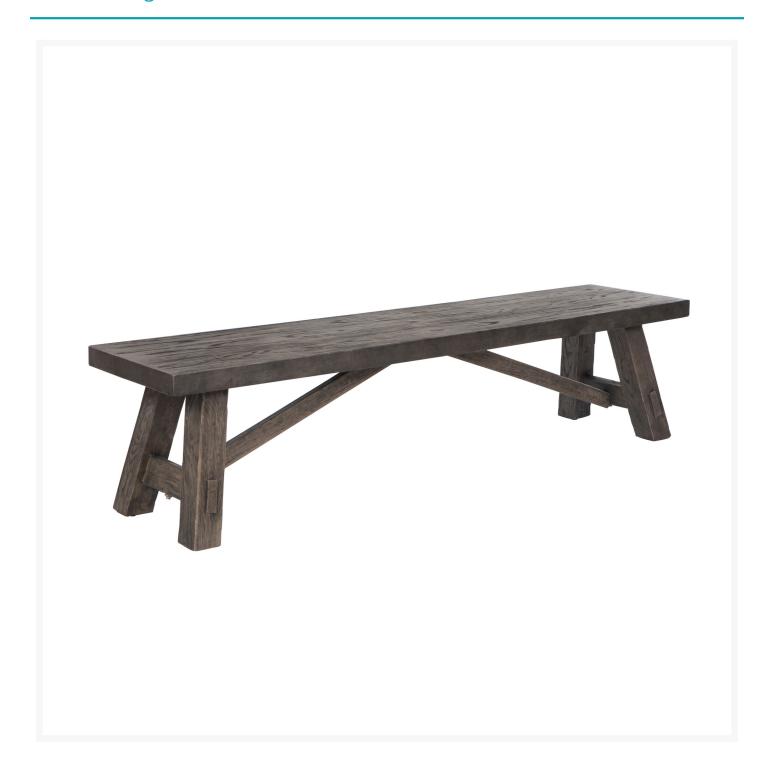

## **Short Description**

Charleston Dining Bench 303200 by Ebel

## Description

Inspired by beautiful natural elements, the Charleston Dining Bench (303200) by Ebel will fit in any outdoor patio space without sacrificing style or quality. Enjoy the look of reclaimed timber wood without the maintenance while its rust-proof poly frames ensure lasting performance across the seasons. Mix and match with Ebel dining tables to create an outdoor living area all your own!

#### **Dimensions**

• 72" W x 16" D x 17" H (68 lbs.)