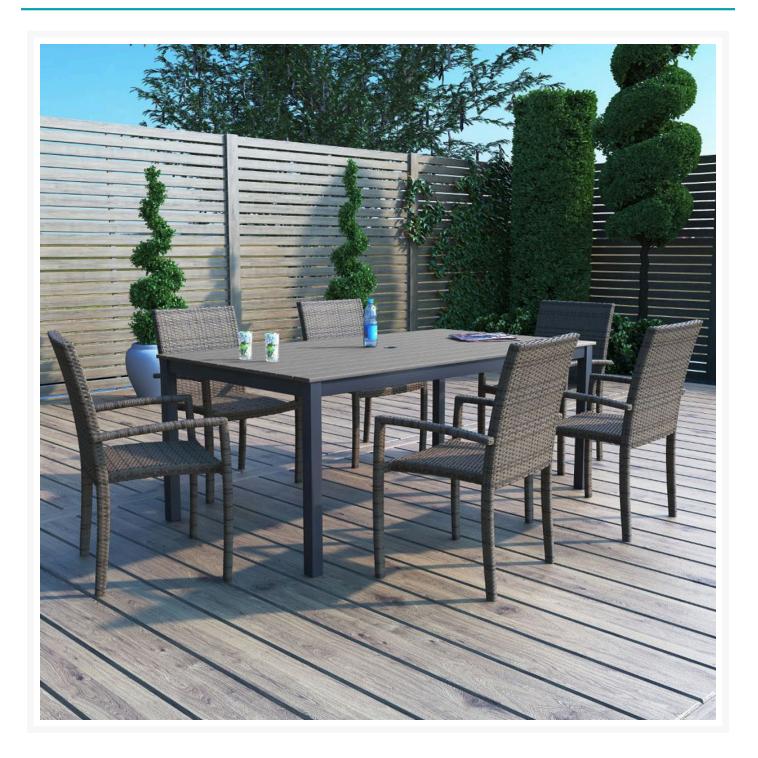

## Product Images

Ravello 6 Seat Outdoor Dining Set FP-RAV-6DS-RYE by Forever Patio

### Description

Made with long lasting, easy to care for materials, the Ravello 6 Seat Outdoor Dining Set FP-RAV-6DS-RYE by Forever Patio will be your favorite place to dine outdoors. Featuring fully welded aluminum frame dining chairs that are woven with all weather HDPE synthetic wicker, these patio dining chairs also stack for easy storage. The outdoor dining table boasts a sturdy aluminum frame with a Duraboard® table top which is a composite material designed to withstand whatever Mother Nature brings. The Duraboard® table top is made in an eco-friendly way and just needs to be hosed of when it gets a bit dusty. Complete with an umbrella hole that will accept umbrellas with a pole diameter up to 1.5" diameter, this outdoor dining set will be your favorite place to gather friends and family to enjoy your time outdoors.

#### Includes

- 6 x Ravello Stacking Dining Chair FP-RAV-DC-RYE
- 1 x Ravello 72" x 41" Rectangle Patio Dining Table w/Duraboard Top FP-RAV-DT72-RYE