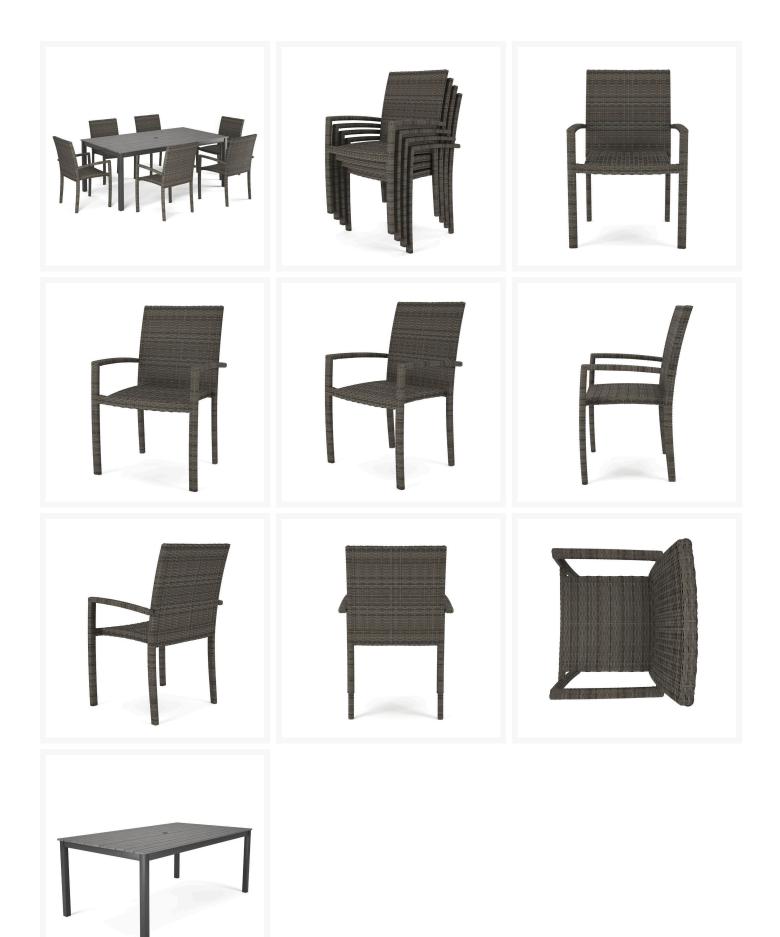

## Product Images

Ravello 6 Seat Outdoor Dining Set FP-RAV-6DS-RYE by Forever Patio

#### Includes

- 6 x Ravello Stacking Dining Chair FP-RAV-DC-RYE
- 1 x Ravello 72" x 41" Rectangle Patio Dining Table w/Duraboard Top FP-RAV-DT72-RYE

#### Dimensions

- Ravello Stacking Dining Chair FP-RAV-DC-RYE: 23.5"W x 24"D x 36"H (11 lbs. each)
- Ravello 72 x 41 Rectangle Patio Dining Table w/Duraboard Top FP-RAV-DT72-RYE: 72"W x 41"D x 29"H (60 lbs.)