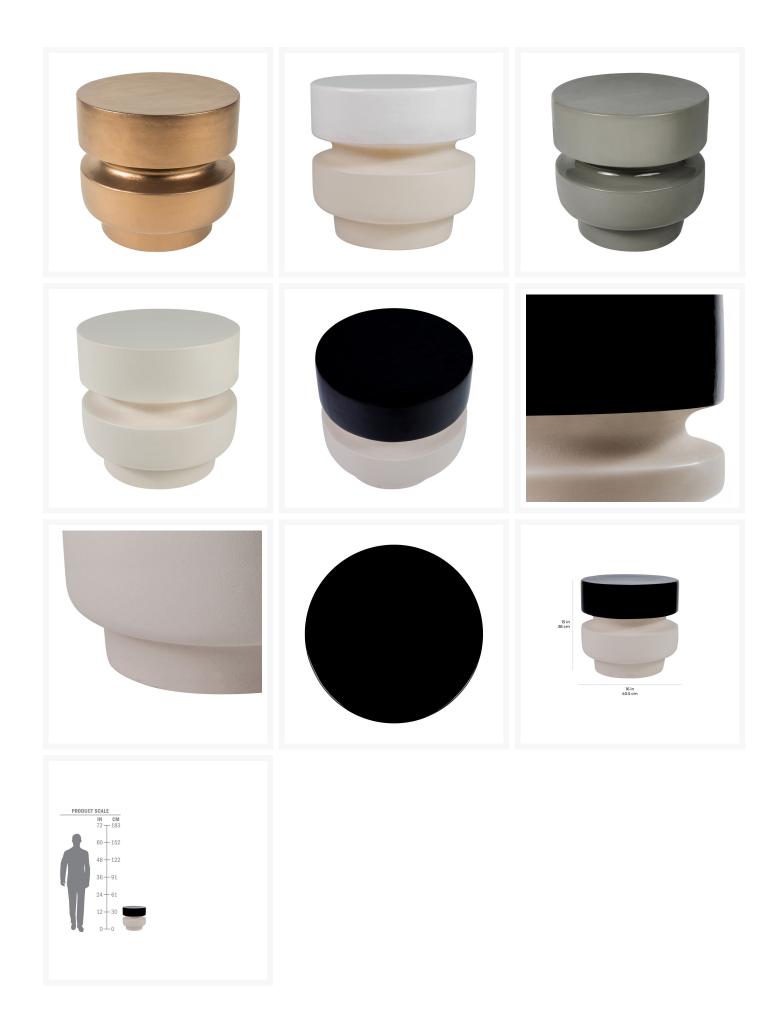

## **Short Description**

Ceramic Balance 16" Round Accent Table C3080402 by Seasonal Living

#### **Dimensions**

• 16"W x 16"D x 15"H (51 lbs.)

#### **Features**

- Comination of natural, raw materials and handcrafted skills create a "one-of-a-kind" piece
- Handmade glazed ceramic is highly durable and built for outdoor use
- Ceramic won't fade in the sun; it's resistant to stains, scratches and heat
- No two pieces are alike and all ceramic items are subject to color and glaze varaiation
- Mix and match with other Seasonal Living pieces to fit your style
- No assembly required