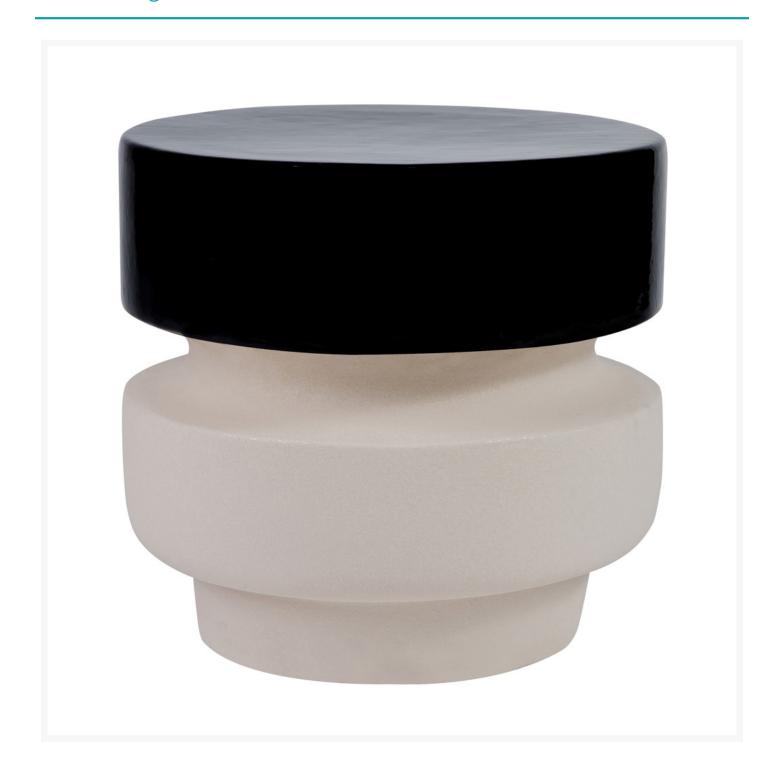

## **Short Description**

Ceramic Balance 16" Round Accent Table C3080402 by Seasonal Living

## Description

Add an artistic flair to your patio space with the Ceramic Balance 16" Round Accent Table (C3080402) by Seasonal Living. Every piece of ceramic furniture is born from clay and shaped by hand to create beautiful, one-of-a-kind pieces. This piece's glazed finish comes with small color and surface variations to add character and guarantee each piece's uniqueness. The ceramic structure is highly durable and built for outdoor use, while the handmade glaze is resistant to heat, stains, and scratches. Whether you're looking for a dramatic statement piece or a subtle side table, Seasonal Living will bring exceptional artistry to your outdoor living space.

#### **Dimensions**

• 16"W x 16"D x 15"H (51 lbs.)

#### **Features**

- Comination of natural, raw materials and handcrafted skills create a "one-of-a-kind" piece
- Handmade glazed ceramic is highly durable and built for outdoor use
- Ceramic won't fade in the sun; it's resistant to stains, scratches and heat
- No two pieces are alike and all ceramic items are subject to color and glaze varaiation
- Mix and match with other Seasonal Living pieces to fit your style
- No assembly required