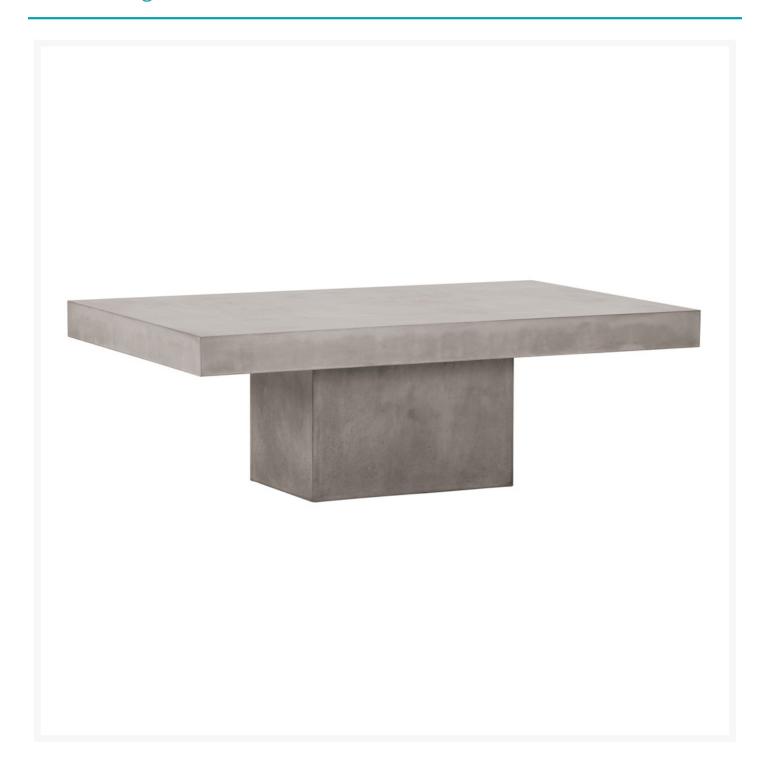

## **Short Description**

Perpetual Terrace Rectangular Coffee Table P50199201 by Seasonal Living

## Description

The Perpetual Terrace Rectangular Coffee Table (P50199201) by Seasonal Living create a sophisticated, transitional statement in almost any environment. Made with fiber-reinforced concrete, this piece is lighter, yet structurally stronger than concrete tables. Artisans apply pigments to concrete surfaces by hand and then use a multi-step process to create a Venetian-style silky touch. No two pieces are alike-but all infuse a space with comforting permanence and tactile interest. The Perpetual Collection will bring artistic statements to both your indoor and outdoor spaces.

#### **Dimensions**

• 57"W x 35.5"D x 18.5"H (98 lbs.)

#### **Features**

- Comination of natural, raw materials and handcrafted skills create a "one-of-a-kind" piece
- Handmade concrete frame is highly durable and built for outdoor use
- Fiber-reinforced build is lightweight and provides extra structural strength
- No two pieces are alike and all items are subject to color and veining varaiation
- Fully recyclable at the end of their life cycles
- Mix and match with other Seasonal Living pieces to fit your style
- Some assembly required