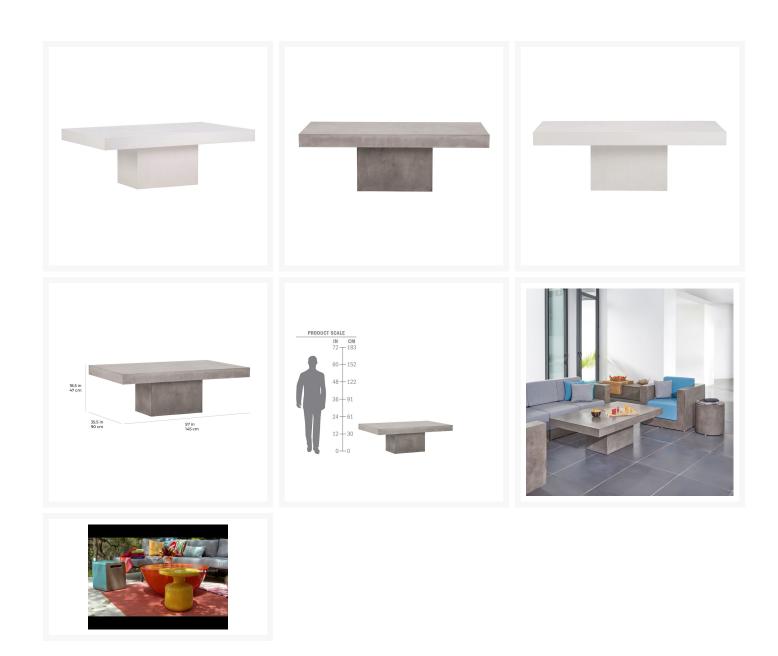

Patio Productions San Diego 2161 Hancock St

San Diego, CA 92110

Phone: 1-888-947-4449

## **Product Images**





## **Short Description**

Perpetual Terrace Rectangular Coffee Table P50199201 by Seasonal Living

## Description

The Perpetual Terrace Rectangular Coffee Table (P50199201) by Seasonal Living create a sophisticated, transitional statement in almost any environment. Made with fiber-reinforced concrete, this piece is lighter, yet structurally stronger than concrete tables. Artisans apply pigments to concrete surfaces by hand and then use a multi-step process to create a Venetian-style silky touch. No two pieces are alike-but all infuse a space with comforting permanence and tactile interest. The Perpetual Collection will bring artistic statements to both your indoor and outdoor spaces.

Includes

- One (1) Perpetual Terrace Rectangular Coffee Table P50199201
- One (1) Perpetual 2 Ounce Co