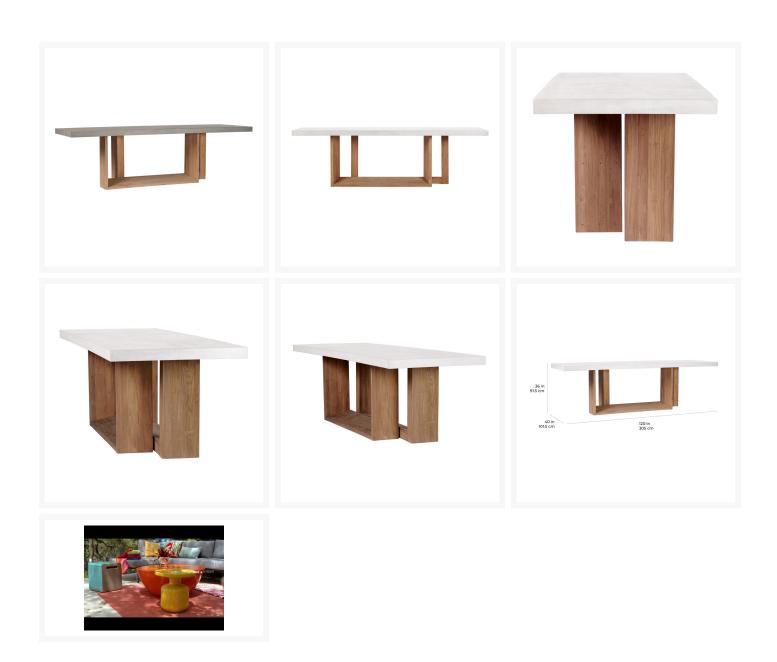

## Description

The Perpetual Teak Lucca Rectangular Counter Table (P50198196) by Seasonal Living create a sophisticated, transitional statement in almost any environment. Made with fiber-reinforced concrete, this piece is lighter, yet structurally stronger than concrete tables. Artisans apply pigments to concrete surfaces by hand and then use a multi-step process to create a Venetian-style silky touch. No two pieces are alike-but all infuse a space with comforting permanence and tactile interest. The Perpetual Collection will bring artistic statements to both your indoor and outdoor spaces.

#### **Dimensions**

• 120"W x 40"D x 36"H (207 lbs.)

#### **Features**

- Comination of natural, raw materials and handcrafted skills create a "one-of-a-kind" piece
- Handmade concrete frame is highly durable and built for outdoor use
- Fiber-reinforced build is lightweight and provides extra structural strength
- No two pieces are alike and all items are subject to color and veining varaiation
- Teak base is a dense wood, with high oil content that is naturally resistant to infestation, rot and mildew
- When left untreated, teak will patina to a silvery grey which does not impact the integrity of the teak wood
- Fully recyclable at the end of their life cycles
- Mix and match with other Seasonal Living pieces to fit your style
- Some assembly required