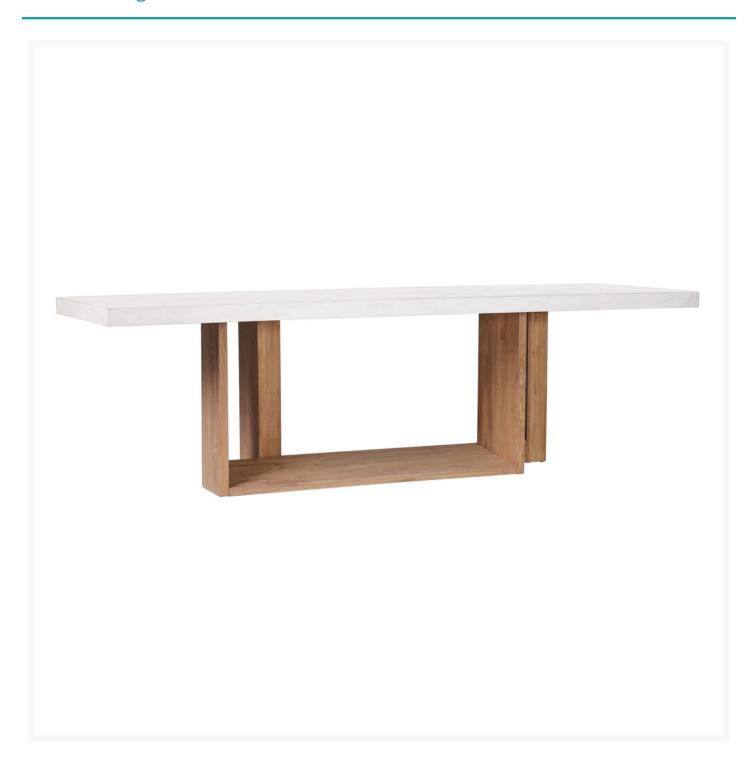

## Description

The Perpetual Teak Lucca Rectangular Counter Table (P50198196) by Seasonal Living create a sophisticated, transitional statement in almost any environment. Made with fiber-reinforced concrete, this piece is lighter, yet structurally stronger than concrete tables. Artisans apply pigments to concrete surfaces by hand and then use a multi-step process to create a Venetian-style silky touch. No two pieces are alike-but all infuse a space with comforting permanence and tactile interest. The Perpetual Collection will bring artistic statements to both your indoor and outdoor spaces.

#### **Dimensions**

• 120"W x 40"D x 36"H (207 lbs.)

#### **Features**

- Comination of natural, raw materials and handcrafted skills create a "one-of-a-kind" piece
- Handmade concrete frame is highly durable and built for outdoor use
- Fiber-reinforced build is lightweight and provides extra structural strength
- No two pieces are alike and all items are subject to color and veining varaiation
- Teak base is a dense wood, with high oil content that is naturally resistant to infestation, rot and mildew
- When left untreated, teak will patina to a silvery grey which does not impact the integrity of the teak wood
- Fully recyclable at the end of their life cycles
- Mix and match with other Seasonal Living pieces to fit your style
- Some assembly required