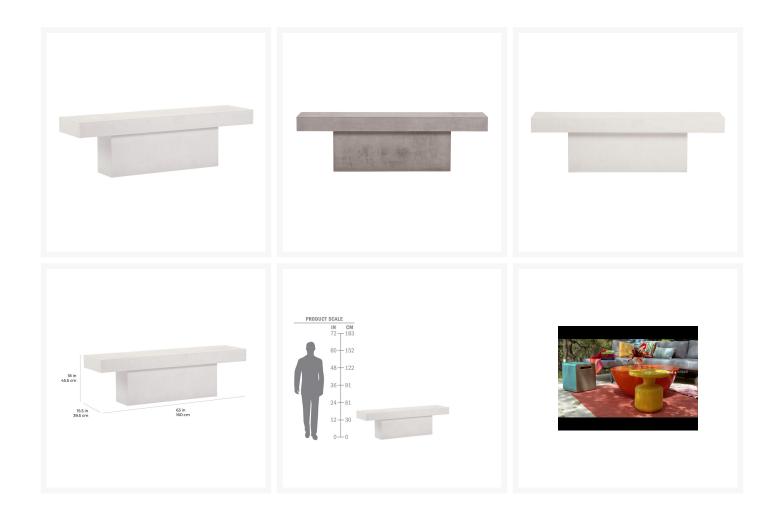

## **Product Images**

#### **Dimensions**

• 63"W x 15.5"D x 18"H (67 lbs.)

#### **Features**

- Comination of natural, raw materials and handcrafted skills create a "one-of-a-kind" piece
- Handmade concrete frame is highly durable and built for outdoor use
- Fiber-reinforced build is lightweight and provides extra structural strength
- No two pieces are alike and all items are subject to color and veining varaiation
- Includes nylon glides to help protect your deck or patio.
- Fully recyclable at the end of their life cycles
- Mix and match with other Seasonal Living pieces to fit your style
- Some assembly required