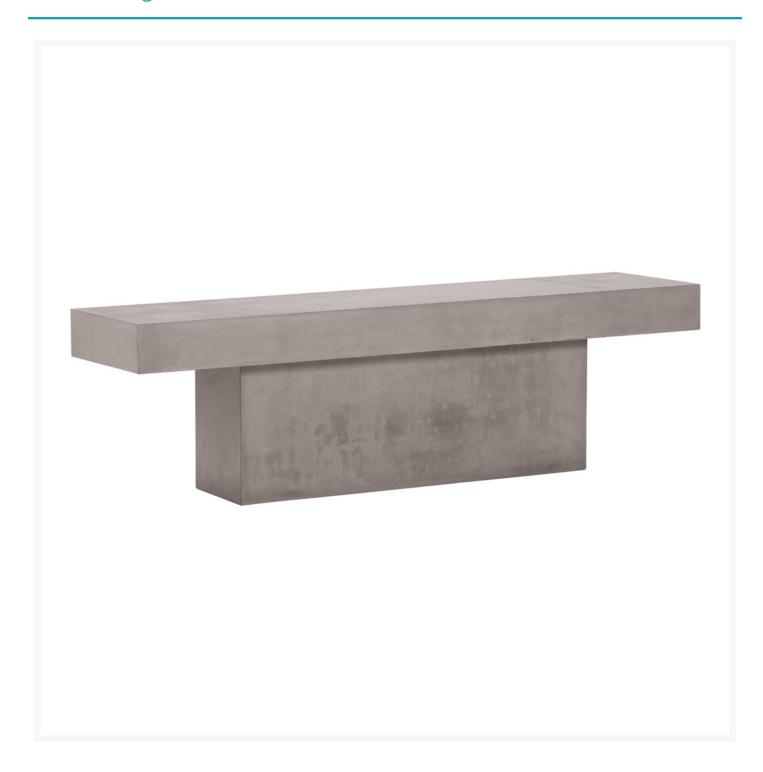

## Description

The Perpetual T-Bench (P50199220) by Seasonal Living create a sophisticated, transitional statement in almost any environment. Made with fiber-reinforced concrete, this piece is lighter, yet structurally stronger than concrete tables. Artisans apply pigments to concrete surfaces by hand and then use a multi-step process to create a Venetian-style silky touch. No two pieces are alike-but all infuse a space with comforting permanence and tactile interest. The Perpetual Collection will bring artistic statements to both your indoor and outdoor spaces.

#### **Dimensions**

• 63"W x 15.5"D x 18"H (67 lbs.)

#### **Features**

- Comination of natural, raw materials and handcrafted skills create a "one-of-a-kind" piece
- Handmade concrete frame is highly durable and built for outdoor use
- Fiber-reinforced build is lightweight and provides extra structural strength
- No two pieces are alike and all items are subject to color and veining varaiation
- Includes nylon glides to help protect your deck or patio.
- Fully recyclable at the end of their life cycles
- Mix and match with other Seasonal Living pieces to fit your style
- Some assembly required