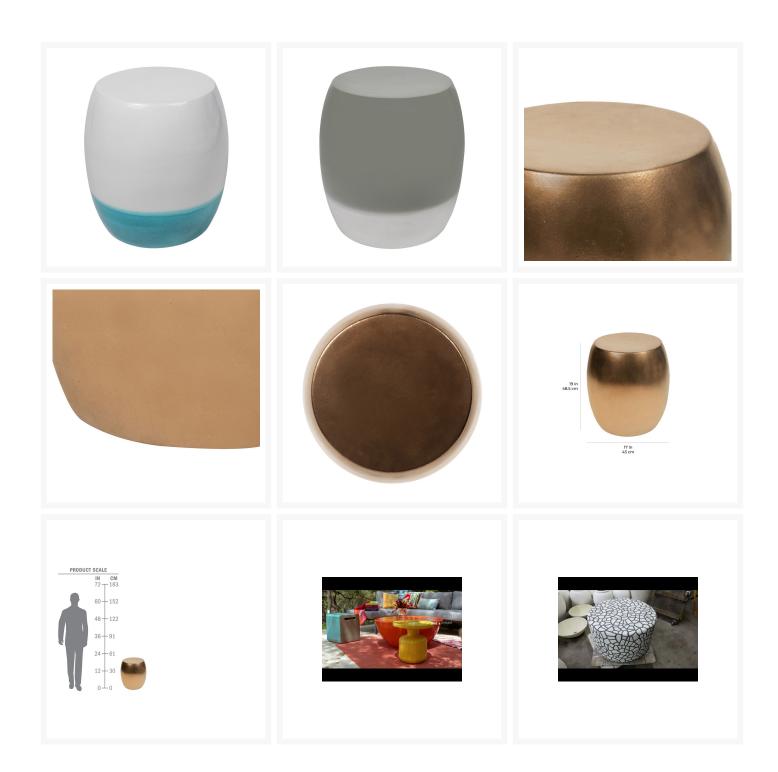

Patio Productions San Diego 2161 Hancock St

> San Diego, CA 92110 Phone: 1-888-947-4449

# **Product Images**





# **Short Description**

Ceramic Bud Accent Table C308035 by Seasonal Living

# Description

Add an artistic flair to your patio space with the Ceramic Bud Accent Table (C308035) by Seasonal Living. Every piece of ceramic furniture is born from clay and shaped by hand to create beautiful, one-of-a-kind pieces. This piece's glazed finish comes with small color and surface variations to add character and

guarantee each piece's uniqueness. The ceramic structure is highly durable and built for outdoor use, while the handmade glaze is resistant to heat, stains, and scratches. Whether you're looking for a dramatic statement piece or a subtle side table, Seasonal Living will bring exceptional artistry to your outdoor living space.

### Includes

• One (1) Ceramic Bud Accent Table C308035

####