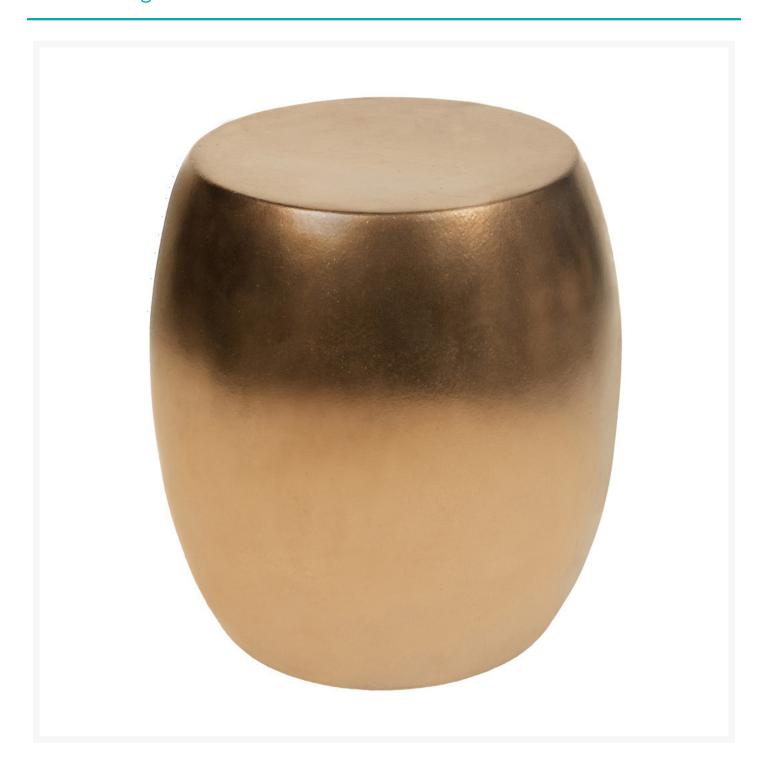

# **Short Description**

Ceramic Bud Accent Table C308035 by Seasonal Living

# Description

Add an artistic flair to your patio space with the Ceramic Bud Accent Table (C308035) by Seasonal Living. Every piece of ceramic furniture is born from clay and shaped by hand to create beautiful, one-of-a-kind pieces. This piece's glazed finish comes with small color and surface variations to add character and

guarantee each piece's uniqueness. The ceramic structure is highly durable and built for outdoor use, while the handmade glaze is resistant to heat, stains, and scratches. Whether you're looking for a dramatic statement piece or a subtle side table, Seasonal Living will bring exceptional artistry to your outdoor living space.

#### **Dimensions**

• 14"W x 17"D x 19"H (48.5 lbs.)