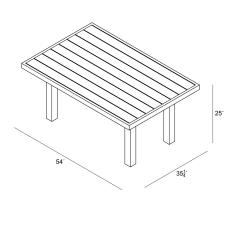

Patio Productions San Diego 2161 Hancock St San Diego, CA 92110 Phone: 1-888-947-4449

## **Product Images**







## Short Description

Classic Aluminum Rectangular Chat Table - Slate HL-CSAL-SL-RCCHAT by Harmonia Living

## Description

The Classic Aluminum Rectangular Chat Table - Slate (HL-CSAL-SL-RCCHAT) by Harmonia Living evokes the beautiful horizontal simplicity of modern architectural lines. A design-forward combination of the sleek aluminum frame with a slat-style table top provides the perfect complement to any outdoor setting, from beach-side deck to urban rooftop. Its fully-welded aluminum frames are treated with a powder-coated finish to ensure lasting performance across the seasons. Harmonia Living can be tailored to both Residential and Commercial settings and is committed to delivering exceptional furnishings to your outdoor space.

#### Includes

• One (1) Classic Aluminum Rectangul