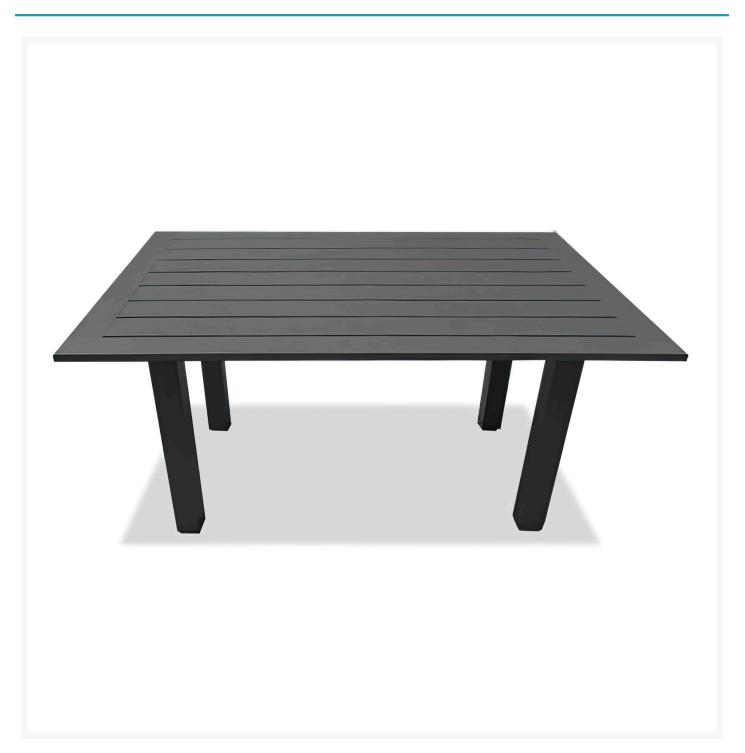

## Short Description

Classic Aluminum Rectangular Chat Table - Slate HL-CSAL-SL-RCCHAT by Harmonia Living

## Description

The Classic Aluminum Rectangular Chat Table - Slate (HL-CSAL-SL-RCCHAT) by Harmonia Living evokes the beautiful horizontal simplicity of modern architectural lines. A design-forward combination of the sleek aluminum frame with a slat-style table top provides the perfect complement to any outdoor setting, from beach-side deck to urban rooftop. Its fully-welded aluminum frames are treated with a powder-coated finish to ensure lasting performance across the seasons. Harmonia Living can be tailored to both Residential and Commercial settings and is committed to delivering exceptional furnishings to your outdoor space.