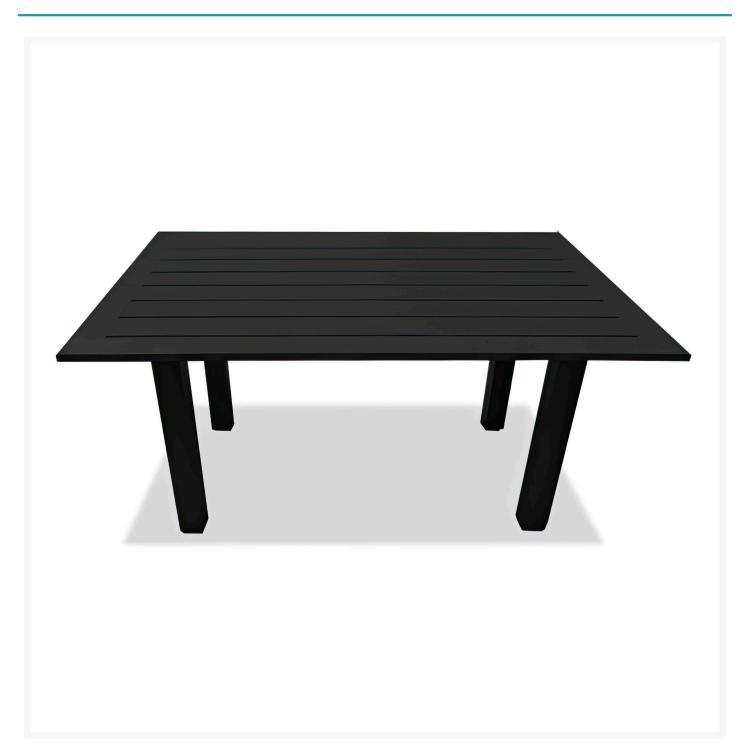

## Short Description

Classic Aluminum Rectangular Chat Table - Black HL-CSAL-BK-RCCHAT by Harmonia Living

## Description

The Classic Aluminum Rectangular Chat Table - Black (HL-CSAL-BK-RCCHAT) by Harmonia Living evokes the beautiful horizontal simplicity of modern architectural lines. A design-forward combination of the sleek aluminum frame with a slat-style table top provides the perfect complement to any outdoor setting, from beach-side deck to urban rooftop. Its fully-welded aluminum frames are treated with a powder-coated finish to ensure lasting performance across the seasons. Harmonia Living can be tailored to both Residential and Commercial settings and is committed to delivering exceptional furnishings to your outdoor space.