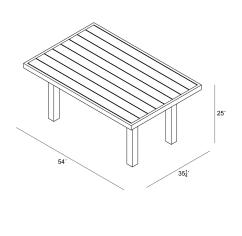

Patio Productions San Diego 2161 Hancock St San Diego, CA 92110 Phone: 1-888-947-4449

## **Product Images**







## Short Description

Classic Aluminum Rectangular Chat Table - Black HL-CSAL-BK-RCCHAT by Harmonia Living

## Description

The Classic Aluminum Rectangular Chat Table - Black (HL-CSAL-BK-RCCHAT) by Harmonia Living evokes the beautiful horizontal simplicity of modern architectural lines. A design-forward combination of the sleek aluminum frame with a slat-style table top provides the perfect complement to any outdoor setting, from beach-side deck to urban rooftop. Its fully-welded aluminum frames are treated with a powder-coated finish to ensure lasting performance across the seasons. Harmonia Living can be tailored to both Residential and Commercial settings and is committed to delivering exceptional furnishings to your outdoor space.

Includes

• One (1) Classic Aluminum Rectangular Ch