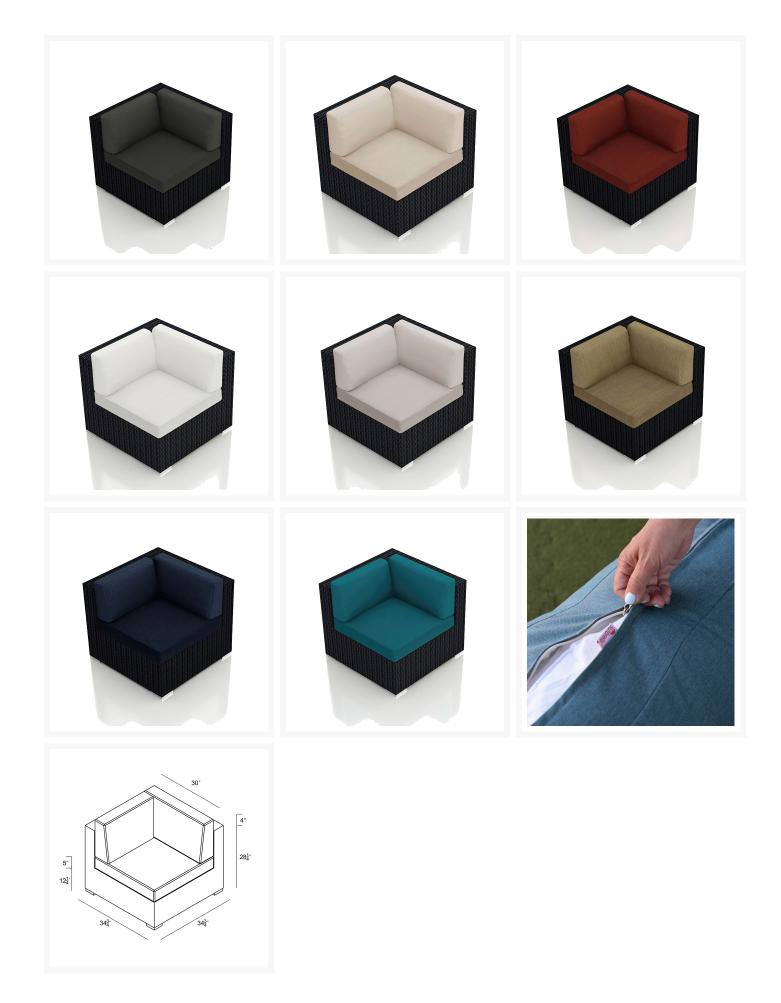

#### Dimensions

• 34.75"W x 34.75"D x 32.25"H (32 lbs.)

• Frame Height: 28.25"

Seat Height (No Cushion): 12.25Seat Height: (With Cushion): 17.25

Back Height: 15Arm Height: 28.25

### **Additional Information**

| SKU                  | HL-URBN-CB-CS                                                          |
|----------------------|------------------------------------------------------------------------|
| Brand                | Harmonia Living                                                        |
| Ships Out Estimate   | Quick Ship: 3 - 5 Business Days<br>Stocked Cushion Fabric: 2 - 3 Weeks |
| Residential Warranty | HDPE Wicker: 2 Years<br>Cushions: 2 Years<br>Fabric: 5 Years           |
| Fabric               | Performance Fabric Choices                                             |