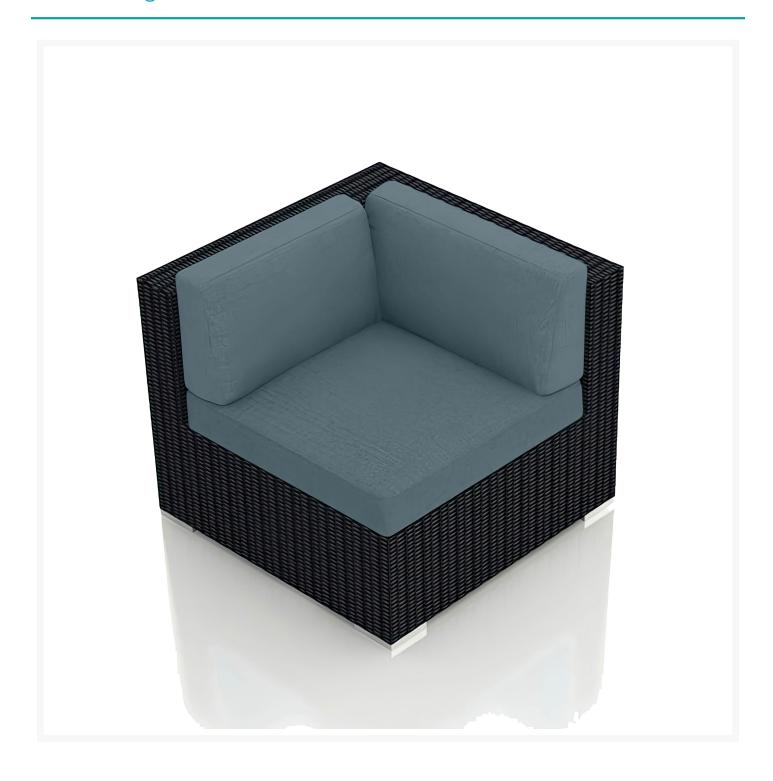

## **Short Description**

Urbana Corner Section HL-URBN-CB-CS by Harmonia Living

## Description

The Urbana Corner Section (HL-URBN-CB-CS) by Harmonia Living features a clean, simple build that will add modern style to your outdoor dining experience. Its fully-welded aluminum frames are treated with a powder-coated finish to ensure lasting performance across the seasons while the wicker is hand-woven from High-Density Polyethylene (HDPE) which is resistant to cracking. Made for lasting durability, color is infused into the HDPE wicker to prevent fading and finished in a beautifully textured Coffee Bean color to give it a natural look and feel. The modular design allows you to create the perfect seating arrangement for your patio space - big or small. The cushions are made in the USA with quick-drying, Dacron and UV-treated, marine-grade PremoBond thread to create a supportive, yet comfortable seat that is meant to last throughout the seasons. All cushions are constructed from Sunbrella, Outdura, and Revolution performance fabrics, which carry a 5-year fade warranty. Known for its Quick-Ship Program, Harmonia Living offers 9 popular Sunbrella fabric options which are fade resistant, easy to clean, and ready to ship within days of placing an order! Harmonia Living can be tailored to both Residential and Commercial settings and is committed to delivering exceptional furnishings to your outdoor space.

#### Includes

• One (1) Urbana Corner Section HL-URBN-CB-CS