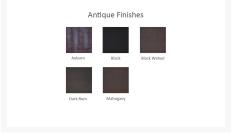

### Description

Merging bold design and refind elegance, the Saxton Cushioned Dining Arm Chair 2C06R by Castelle creates a personalized outdoor experience with a high-end designer feel. Inspired by beautiful vintage mosaic tile designs, its crisp clean lines and striking angles create an art form that exudes exquisite luxury. Select from two decorative cast aluminum back and side motifs- Orleans and Xaria- that can be mixed and matched between an array of deep seating and dining pieces. Built to stand the test of time, its handcrafted cast aluminum frames are finished with a multi-stage powder coat that is impervious to all weather and climates. Castelle only uses the best all-weather frame materials so you can enjoy all year without worrying about the weather. With a wide variety of top-of-the-line outdoor performance sling fabrics and hand-painted powder coat finishes to choose from, you can customize this piece to perfection. If you can't find the fabric you're looking for, feel free to give our sales team a call at (888) 947-4449!

## **Additional Information**

| SKU                  | 2C06R                                                                                                          |
|----------------------|----------------------------------------------------------------------------------------------------------------|
| Brand                | Castelle                                                                                                       |
| Ships Out Estimate   | 6 - 7 Weeks                                                                                                    |
| Residential Warranty | Frame: 15 Years Residential<br>Finish: 5 Years Residential<br>Cushions: 2 Years Residential<br>Fabric: 5 Years |
| Fabric               | Performance Fabric Choices                                                                                     |