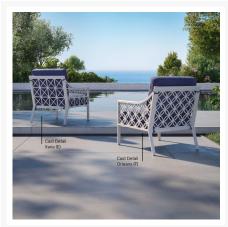

Castelle Designer Details

#### Cast Aluminum Details:

Casting is the process where melted metal is poured into molds to create distinctive shapes and designs. Castelle uses this handcrafted process to engineer the intricate aluminum detailing found on their frames. The delicate nature of the molds and hand-poured aspect of this process demands expert craftsmanship, but it results in a one-of-a-kind creation.