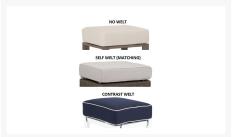

Welted Cushions: Welt goes by several names. It can be called a welt trim, welt cord, welt piping, or simply welting. It is the decorative trim around the edges of a cushion to give the cushions a more finished look. A thin piece of cord or piping is wrapped in fabric and sewn to the seams of a cushion. It serves two primary functions. The first is functional, helping to strengthen and protect the seams of the cushion. The second is visual. Welt gives cushions a more finished look and emphasizes the shape of the cushion. Welt that matches the color of the cushion fabric is called a "matching" or "self" welt. Welt that is a different color than the color of the cushion fabric is called a "contrast" welt.