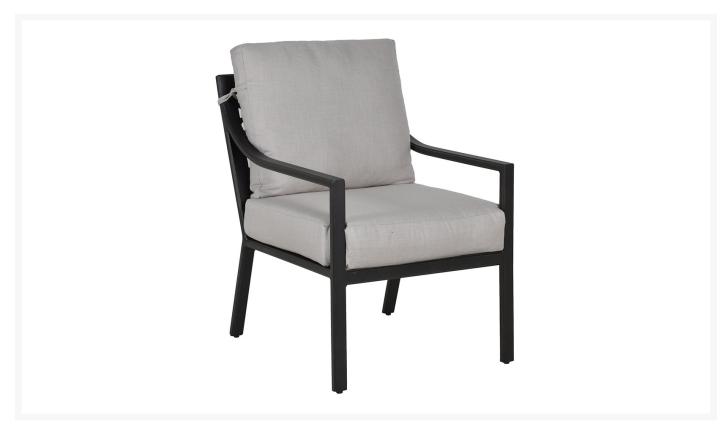

## **Short Description**

Saxton Cushioned Dining Arm Chair 2C06R by Castelle

### Description

Merging bold design and refind elegance, the Saxton Cushioned Dining Arm Chair 2C06R by Castelle creates a personalized outdoor experience with a high-end designer feel. Inspired by beautiful vintage mosaic tile designs, its crisp clean lines and striking angles create an art form that exudes exquisite luxury. Select from two decorative cast aluminum back and side motifs- Orleans and Xaria- that can be mixed and matched between an array of deep seating and dining pieces. Built to stand the test of time, its handcrafted cast aluminum frames are finished with a multi-stage powder coat that is impervious to all weather and climates. Castelle only uses the best all-weather frame materials so you can enjoy all year without worrying about the weather. With a wide variety of top-of-the-line outdoor performance sling fabrics and hand-painted powder coat finishes to choose from, you can customize this piece to perfection. If you can't find the fabric you're looking for, feel free to give our sales team a call at (888) 947-4449!

#### **Dimensions**

- 25.5"W x 32"D x 39"H (25 lbs.)
- Seat Height:20.5"
- Arm Height: 25"