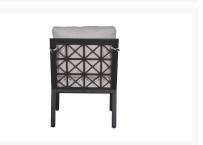

#### Cast Aluminum Details:

Casting is the process where melted metal is poured into molds to create distinctive shapes and designs. Castelle uses this handcrafted process to engineer the intricate aluminum detailing found on their frames. The delicate nature of the molds and hand-poured aspect of this process demands expert craftsmanship, but it results in a one-of-a-kind creation.

Tufted Cushions: Tufted cushions are made by sewing the back and front of the cushion together in at least one place, usually in the center of the back cushion. This process can add more stability to the fiber fill, but the choice is mostly for style. This look pairs best with European or vintage inspired designs. Castelle offers tufted cushions with your choice of button.