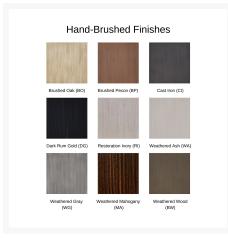

### Description

Merging bold design and refind elegance, the Saxton Cushioned Dining Arm Chair 2C06R by Castelle creates a personalized outdoor experience with a high-end designer feel. Inspired by beautiful vintage mosaic tile designs, its crisp clean lines and striking angles create an art form that exudes exquisite luxury. Select from two decorative cast aluminum back and side motifs- Orleans and Xaria- that can be mixed and matched between an array of deep seating and dining pieces. Built to stand the test of time, its handcrafted cast aluminum frames are finished with a multi-stage powder coat that is impervious to all weather and climates. Castelle only uses the best all-weather frame materials so you can enjoy all year without worrying about the weather. With a wide variety of top-of-the-line outdoor performance sling fabrics and hand-painted powder coat finishes to choose from, you can customize this piece to perfection. If you can't find the fabric you're looking for, feel free to give our sales team a call at (888) 947-4449!

## **Additional Information**

| SKU                  | 2C06R                                                                                                          |
|----------------------|----------------------------------------------------------------------------------------------------------------|
| Brand                | Castelle                                                                                                       |
| Ships Out Estimate   | 6 - 7 Weeks                                                                                                    |
| Residential Warranty | Frame: 15 Years Residential<br>Finish: 5 Years Residential<br>Cushions: 2 Years Residential<br>Fabric: 5 Years |
| Fabric               | Performance Fabric Choices                                                                                     |