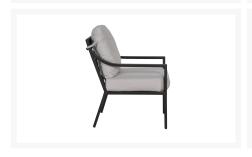

## **Short Description**

Saxton Cushioned Dining Arm Chair 2C06R by Castelle

### Description

Merging bold design and refind elegance, the Saxton Cushioned Dining Arm Chair 2C06R by Castelle creates a personalized outdoor experience with a high-end designer feel. Inspired by beautiful vintage mosaic tile designs, its crisp clean lines and striking angles create an art form that exudes exquisite luxury. Select from two decorative cast aluminum back and side motifs- Orleans and Xaria- that can be mixed and matched between an array of deep seating and dining pieces. Built to stand the test of time, its handcrafted cast aluminum frames are finished with a multi-stage powder coat that is impervious to all weather and climates. Castelle only uses the best all-weather frame materials so you can enjoy all year without worrying about the weather. With a wide variety of top-of-the-line outdoor performance sling fabrics and hand-painted powder coat finishes to choose from, you can customize this piece to perfection. If you can't find the fabric you're looking for, feel free to give our sales team a call at (888) 947-4449!

#### **Dimensions**

- 25.5"W x 32"D x 39"H (25 lbs.)
- Seat Height:20.5"
- Arm Height: 25"