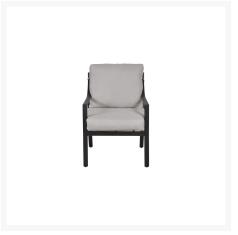

## **Short Description**

Saxton Cushioned Dining Arm Chair 2C06R by Castelle

### Description

Merging bold design and refind elegance, the Saxton Cushioned Dining Arm Chair 2C06R by Castelle creates a personalized outdoor experience with a high-end designer feel. Inspired by beautiful vintage mosaic tile designs, its crisp clean lines and striking angles create an art form that exudes exquisite luxury. Select from two decorative cast aluminum back and side motifs- Orleans and Xaria- that can be mixed and matched between an array of deep seating and dining pieces. Built to stand the test of time, its handcrafted cast aluminum frames are finished with a multi-stage powder coat that is impervious to all weather and climates. Castelle only uses the best all-weather frame materials so you can enjoy all year without worrying about the weather. With a wide variety of top-of-the-line outdoor performance sling fabrics and hand-painted powder coat finishes to choose from, you can customize this piece to perfection. If you can't find the fabric you're looking for, feel free to give our sales team a call at (888) 947-4449!