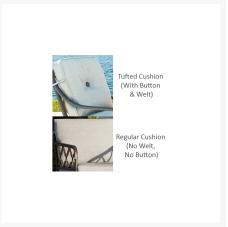

Welted Cushions: Welt goes by several names. It can be called a welt trim, welt cord, welt piping, or simply welting. It is the decorative trim around the edges of a cushion to give the cushions a more finished look. A thin piece of cord or piping is wrapped in fabric and sewn to the seams of a cushion. It serves two primary functions. The first is functional, helping to strengthen and protect the seams of the cushion. The second is visual. Welt gives cushions a more finished look and emphasizes the shape of the cushion. Welt that matches the color of the cushion fabric is called a "matching" or "self" welt. Welt that is a different color than the color of the cushion fabric is called a "contrast" welt.

Tufted Cushions: Tufted cushions are made by sewing the back and front of the cushion together in at least one place, usually in the center of the back cushion. This process can add more stability to the fiber fill, but the choice is mostly for style. This look pairs best with European or vintage inspired designs. Castelle offers tufted cushions with your choice of button.