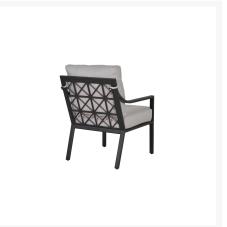

### Description

Merging bold design and refind elegance, the Saxton Cushioned Dining Arm Chair 2C06R by Castelle creates a personalized outdoor experience with a high-end designer feel. Inspired by beautiful vintage mosaic tile designs, its crisp clean lines and striking angles create an art form that exudes exquisite luxury. Select from two decorative cast aluminum back and side motifs- Orleans and Xaria- that can be mixed and matched between an array of deep seating and dining pieces. Built to stand the test of time, its handcrafted cast aluminum frames are finished with a multi-stage powder coat that is impervious to all weather and climates. Castelle only uses the best all-weather frame materials so you can enjoy all year without worrying about the weather. With a wide variety of top-of-the-line outdoor performance sling fabrics and hand-painted powder coat finishes to choose from, you can customize this piece to perfection. If you can't find the fabric you're looking for, feel free to give our sales team a call at (888) 947-4449!

#### Cast Aluminum Details:

Casting is the process where melted metal is poured into molds to create distinctive shapes and designs. Castelle uses this handcrafted process to engineer the intricate aluminum detailing found on their frames. The delicate nature of the molds and hand-poured aspect of this process demands expert craftsmanship, but it results in a one-of-a-kind creation.