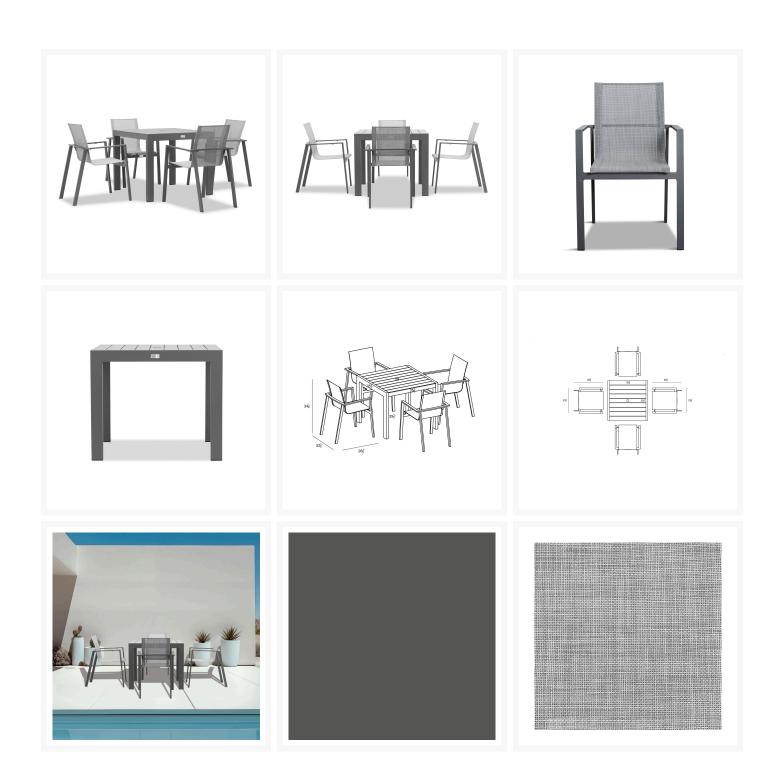

## **Product Images**

#### Includes

- Four (4) Lift Dining Arm Chairs HL-LIFT-SL-DAC-DW
- One (1) Classic Aluminum 4-Seater Square Dining Table CSAL-SL-4SQDT

#### **Dimensions**

• Classic 4-Seater Square Dining Table: 35.5"W x 35.5"D x 29.5"H (35 lbs.)

• Frame Height: 29.5

• Lift Dining Arm Chair: 22.5"W x 26.5"D x 34.25"H (6 lbs.)

• Frame Height: 34.25

• Seat Height (No Cushion): 17.75