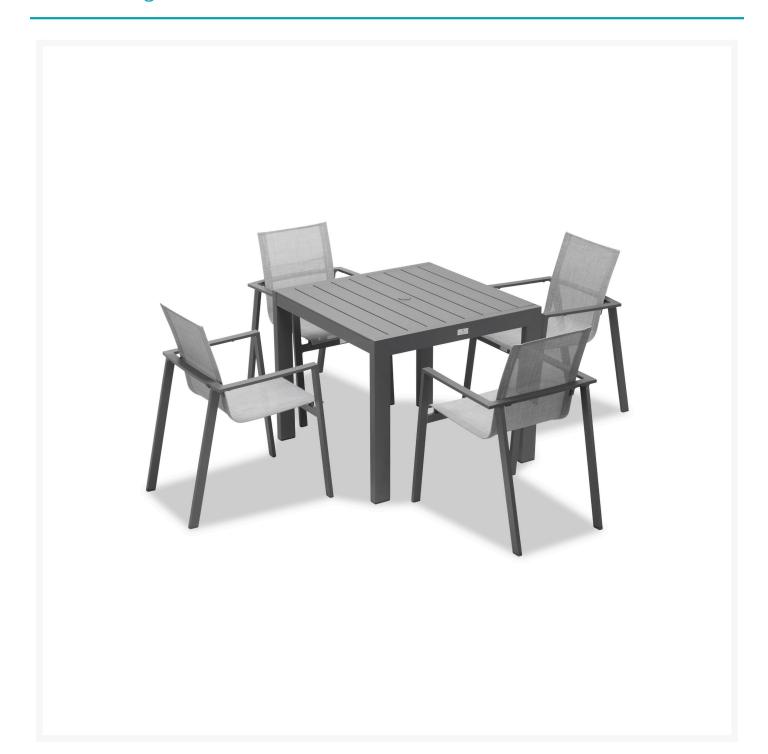

## **Short Description**

Lift Classic 4 Seat Dining Set - Slate LIFT-SL-SET510 by Harmonia Living

## Description

The sleek and modern Lift Classic 4 Seat Dining Set - Slate (LIFT-SL-SET510) by Harmonia Living is a savvy, versatile choice for your outdoor space. Dismissing both the ordinary and the extravagant, the Lift Chair's simple, chic style and bold finish fit most any palette and decor. A floating seat design adds a hint of

#### Includes

- Four (4) Lift Dining Arm Chairs HL-LIFT-SL-DAC-DW
- One (1) Classic Aluminum 4-Seater Square Dining Table CSAL-SL-4SQDT