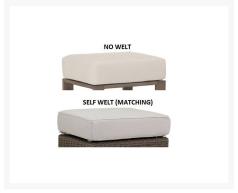

#### **Features**

- Cushions are made with quick-drying polyurethane foam and wrapped in dacron, which wicks away moisture
- Durable overlock stitching is used while constructing our cushions for reinforcement purposes and to prevent the fraying of internal fabric seams.
- Available in Sunbrella, Outdura and Revolution performance fabrics, which are distinctive, fade resistant and easy to clean
- Cushion cover comes with a zipper for easy removal
- A self-welt (seam piping) can be added for a tailored look
- Made in the USA