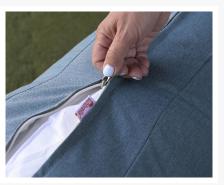

#### **Features**

- Cushions are made with quick-drying polyurethane foam and wrapped in dacron, which wicks away moisture
- Durable overlock stitching is used while constructing our cushions for reinforcement purposes and to prevent the fraying of internal fabric seams.
- Available in Sunbrella, Outdura and Revolution performance fabrics, which are distinctive, fade resistant and easy to clean
- Cushion cover comes with a zipper for easy removal
- A self-welt (seam piping) can be added for a tailored look
- Made in the USA