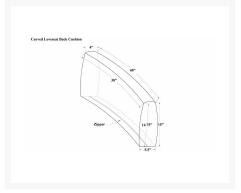

#### **Dimensions**

• 15"W x 40"D x 5.5"H

#### Includes

• One (1) Curve Loveseat Back Cushion HL-CUSH-CLSB