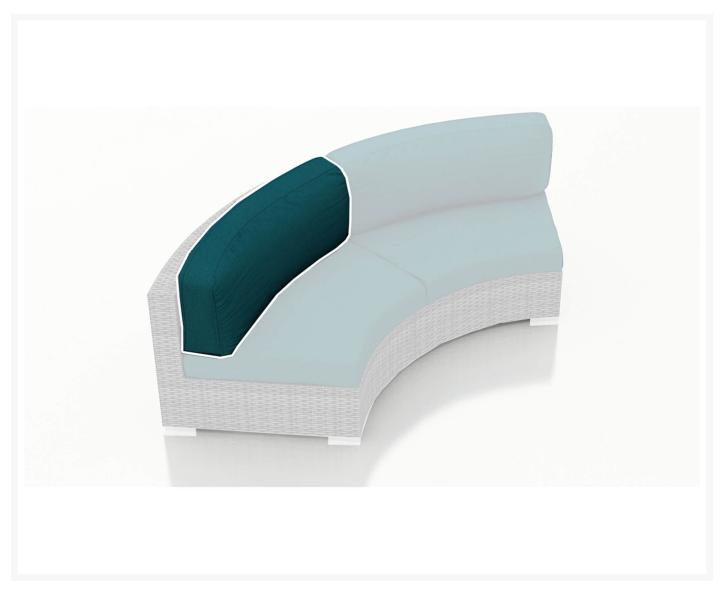

## **Short Description**

Curve Loveseat Back Cushion HL-CUSH-CLSB by Harmonia Living

#### Includes

• One (1) Curve Loveseat Back Cushion HL-CUSH-CLSB

#### **Dimensions**

• 15"W x 40"D x 5.5"H