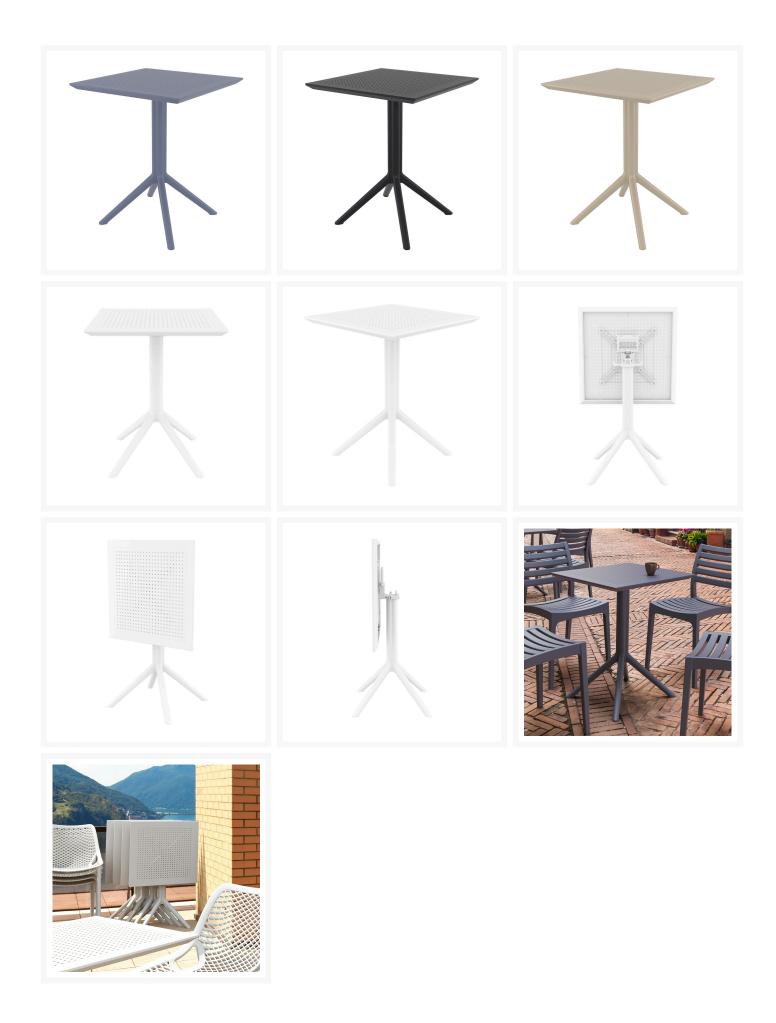

### Short Description

Sky 24" Square Folding Dining Table

### Description

The Sky 24" Square Folding Dining Table (ISP114) by Compamia features an eye-catching look that will bring a fresh, modern feel to any outdoor space. Made with commercial grade resin polypropylene, Compamia chairs and tables are guaranteed to last. Resin is resistant to fading and harsh weather conditions, making it ideal for use in backyards, hotels and restaurants. With its sturdy build and easy-to-clean table top, this dining table is the perfect solution for busy hosts!

#### Features

- Frames are made using commercial grade resin polypropylene, which is strong and made for outdoor use
- Resin is resistant to fading, chlorine, salt water, stains and suntan oils
- Easy Assembly Required