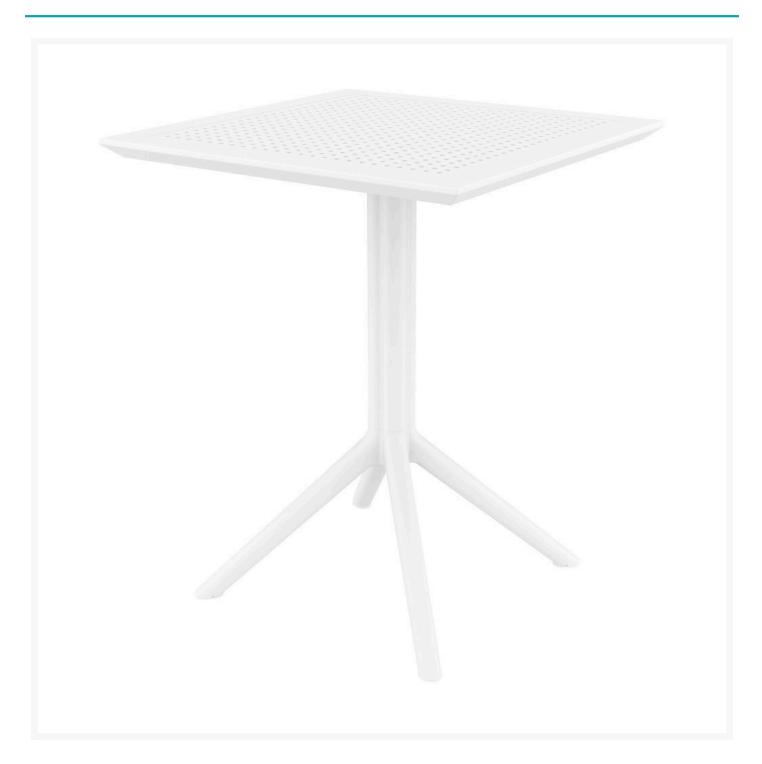

### Short Description

Sky 24" Square Folding Dining Table

### Description

The Sky 24" Square Folding Dining Table (ISP114) by Compamia features an eye-catching look that will bring a fresh, modern feel to any outdoor space. Made with commercial grade resin polypropylene, Compamia chairs and tables are guaranteed to last. Resin is resistant to fading and harsh weather conditions, making it ideal for use in backyards, hotels and restaurants. With its sturdy build and easy-to-clean table top, this dining table is the perfect solution for busy hosts!

#### Dimensions

• 23.6" W x 23.6" D x 29.5" H (16 lbs.)

#### Features

- Frames are made using commercial grade resin polypropylene, which is strong and made for outdoor use
- Resin is resistant to fading, chlorine, salt water, stains and suntan oils
- Easy Assembly Required