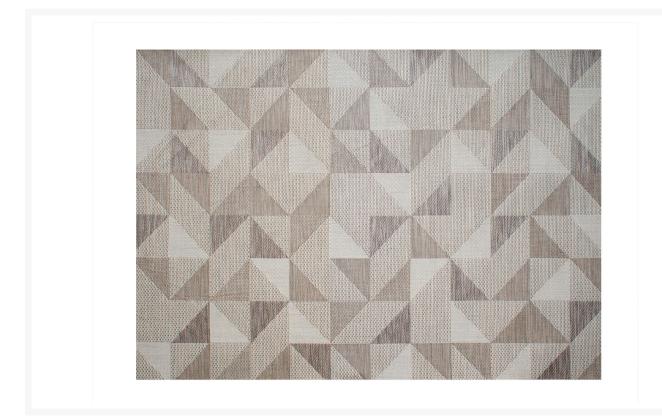

### **Short Description**

Prism - Taupe Outdoor Rug RG-252-560 by Treasure Garden

## Description

Looking to add the perfect finishing touch to your patio? Add a little color with the Prism - Taupe Outdoor Rug (RG-252-560) by Treasure Garden! It has all the elegance of an indoor rug with the added resilience required for an outdoor environment. This rug is perfect for small chat sets and larger dining sets alike. Unlike other

#### **Features**

- Showcases Treasure Garden 's latest on-trend designs, rich textures and vibrant colors
- Available in a small and large size
- Resistant to mildew, soil and stains
- UV stabilizers in the fabric help keep the rug colorfast over time
- Multi-ply cabled heat-set yarns eliminates stray fibers and helps the rug retain its shape
- Simply hose off to clean