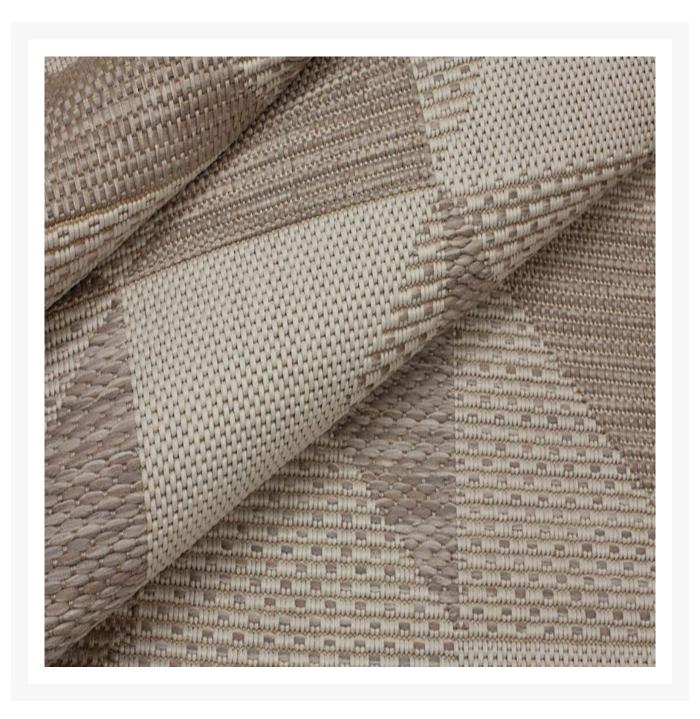

outdoor rugs, you won't need to sacrifice comfort and look for durability. Each one is made from 100% polypropylene, which is fade resistant, soft and easy to clean.

#### **Features**

- Showcases Treasure Garden 's latest on-trend designs, rich textures and vibrant colors
- Available in a small and large size
- Resistant to mildew, soil and stains
- UV stabilizers in the fabric help keep the rug colorfast over time
- Multi-ply cabled heat-set yarns eliminates stray fibers and helps the rug retain its shape
- Simply hose off to clean