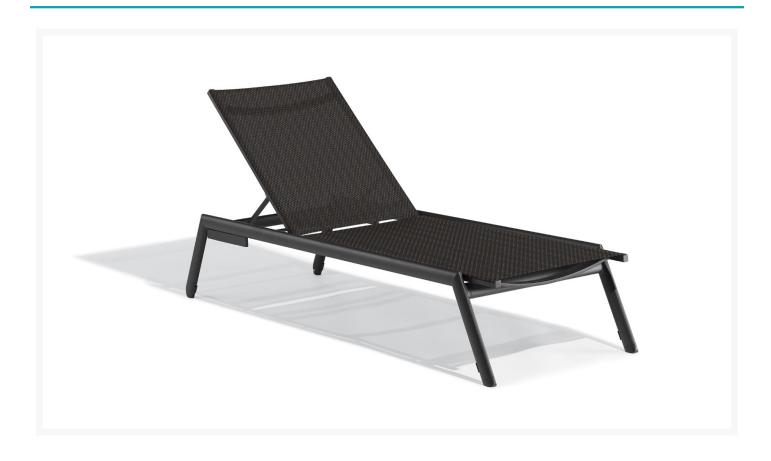

## **Short Description**

Eiland Chaise Lounge - Set of 2 EDALS by Oxford Garden

## Description

With a subtle and sophisticated look, the Eiland Chaise Lounge (EDALS) - Set of 2 by Oxford Garden will complement a variety of outdoor spaces. Its composite sling in Ninja black makes for an extremely comfortable seat and creates a lightweight, yet sturdy seating situation. Its durable, powder-coated

aluminum frame in a Carbon black finish, welded heavy gauge construction with stainless steel hardware, and conveniently stackable design will transform your outdoor space for years to come. This chaise features four different reclining positions, including the option to lay flush. Oxford Garden crafts every piece to the highest quality that will enhance business and residential spaces to stand the test of time.

#### **Dimensions**

• W 28.5" x D 80.5" x H 43.25"

Seat Height: 15"Weight: 25 lbs