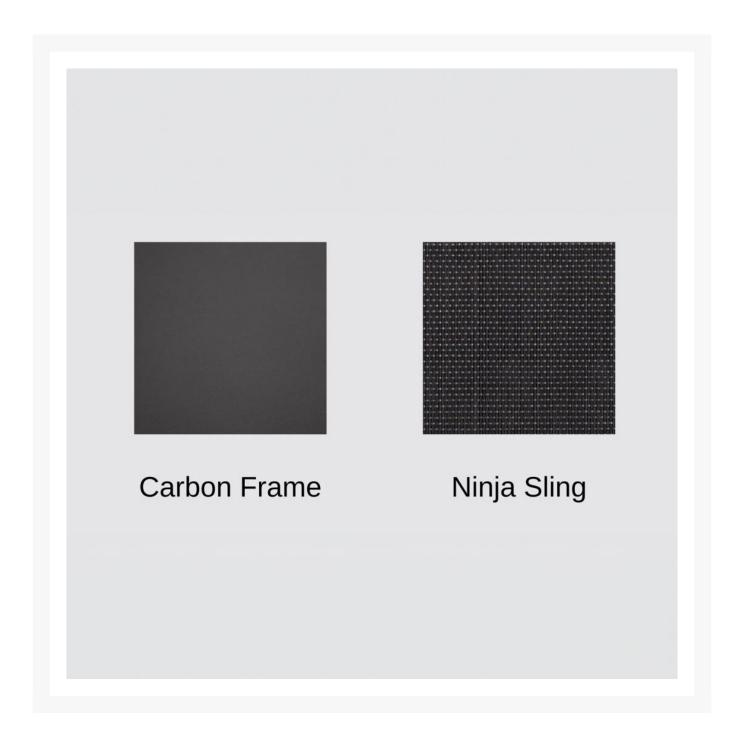

## Description

With a subtle and sophisticated look, the Eiland Chaise Lounge (EDALS) - Set of 2 by Oxford Garden will complement a variety of outdoor spaces. Its composite sling in Ninja black makes for an extremely comfortable seat and creates a lightweight, yet sturdy seating situation. Its durable, powder-coated

aluminum frame in a Carbon black finish, welded heavy gauge construction with stainless steel hardware, and conveniently stackable design will transform your outdoor space for years to come. This chaise features four different reclining positions, including the option to lay flush. Oxford Garden crafts every piece to the highest quality that will enhance business and residential spaces to stand the test of time.