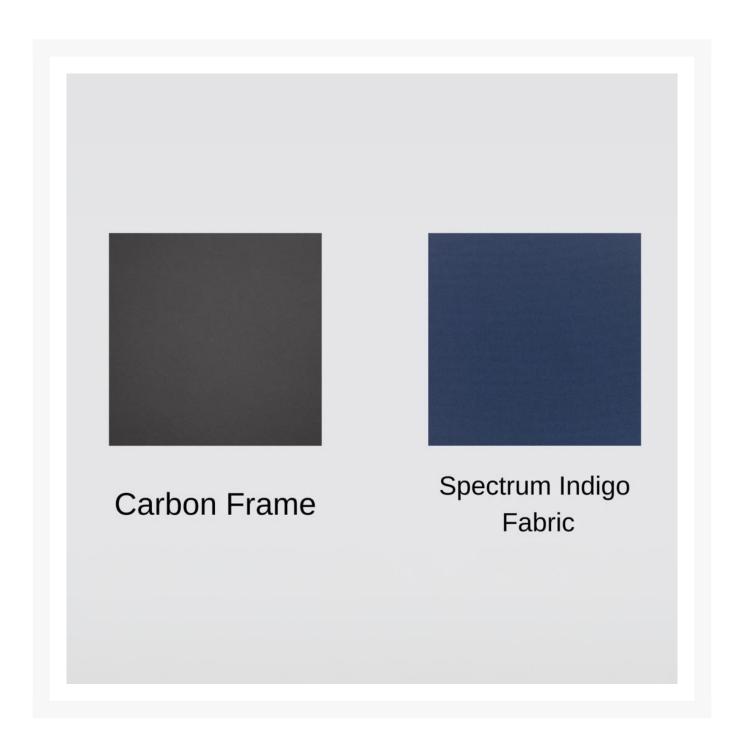

## Description

Create a sophisticated outdoor space with the Koral Modular Side Chair Seat (KLCSV) by Oxford Garden. This fully-upholstered modular collection can be locked into any configuration or left open, providing the perfect configuration for your outdoor patio space. Its durable, powder-coated aluminum frame in a Carbon black

finish, welded heavy gauge construction with stainless steel hardware, and fade-resistant Sunbrella Spectrum Indigo fabric are made to endure in any outdoor setting, rain or shine. Oxford Garden crafts every piece to the highest quality that will enhance business and residential spaces to stand the test of time.