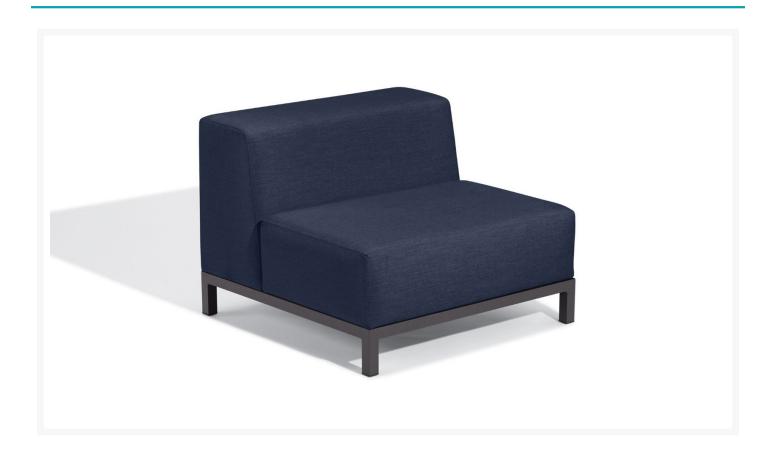

## **Short Description**

Koral Modular Side Chair Seat KLCSV by Oxford Garden

## Description

Create a sophisticated outdoor space with the Koral Modular Side Chair Seat (KLCSV) by Oxford Garden. This fully-upholstered modular collection can be locked into any configuration or left open, providing the perfect configuration for your outdoor patio space. Its durable, powder-coated aluminum frame in a Carbon black

finish, welded heavy gauge construction with stainless steel hardware, and fade-resistant Sunbrella Spectrum Indigo fabric are made to endure in any outdoor setting, rain or shine. Oxford Garden crafts every piece to the highest quality that will enhance business and residential spaces to stand the test of time.

#### **Dimensions**

• W 36.5" x D 36.5" x H 27"

Seat Height: 15.5"Weight: 44 lbs