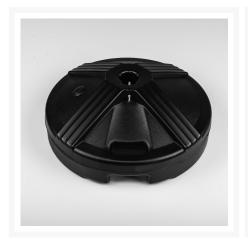

## Description

The Resin Coated Concrete 50 lb. Table Umbrella Base (50C) by Frankford Umbrellas has a sleek, low-profile style that will coordinate well with your umbrella frame finish and the rest of your patio collection. Designed for commercial and residential use, this base is built with a resin shell and filled with concrete to ensure long lasting durability and corrosion resistance. This base will fit any umbrella pole up to 1.5" in diameter. Note: This base is intended for use with a table; it is not recommended for freestanding use.

#### **Dimensions**

- 16" W x 7" H
- Weight: 50 lbs.

#### **Features**

- Powder-coated resin frame is all-weather, sturdy, and customizable with your choice of color
- Concrete filling is durable and heavy enough to keep your umbrella in place all year long
- Ideal fit for lightweight umbrellas and smaller patios
- Assembled in the USA