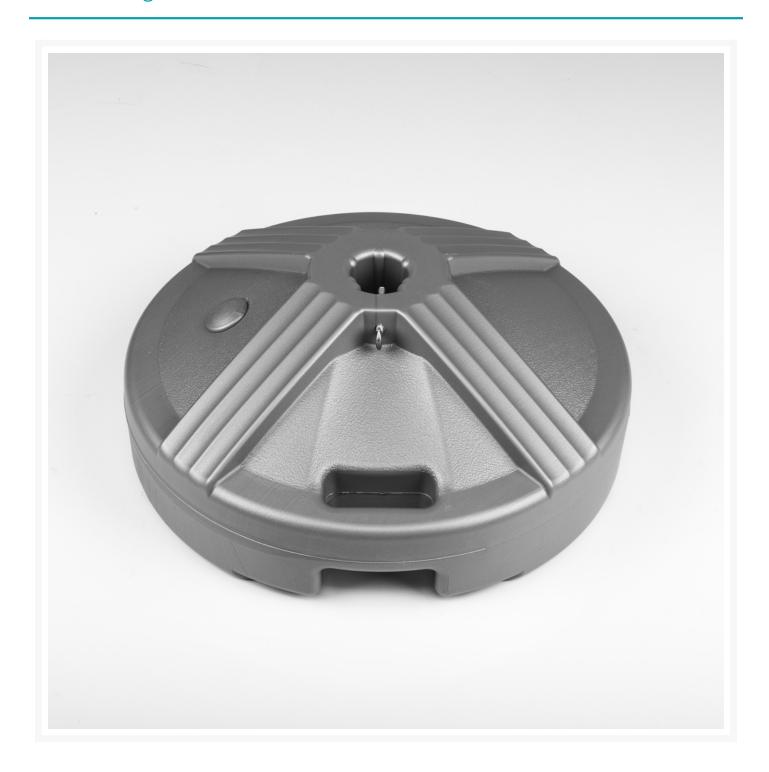

## Description

The Resin Coated Concrete 50 lb. Table Umbrella Base (50C) by Frankford Umbrellas has a sleek, low-profile style that will coordinate well with your umbrella frame finish and the rest of your patio collection. Designed for commercial and residential use, this base is built with a resin shell and filled with concrete to ensure long lasting durability and corrosion resistance. This base will fit any umbrella pole up to 1.5" in diameter. Note: This base is intended for use with a table; it is not recommended for freestanding use.

#### **Dimensions**

- 16" W x 7" H
- Weight: 50 lbs.

#### **Features**

- Powder-coated resin frame is all-weather, sturdy, and customizable with your choice of color
- Concrete filling is durable and heavy enough to keep your umbrella in place all year long
- Ideal fit for lightweight umbrellas and smaller patios
- Assembled in the USA