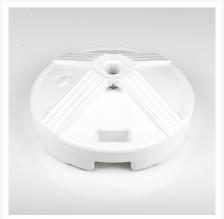

## Description

The Resin Coated Concrete 50 lb. Table Umbrella Base (50C) by Frankford Umbrellas has a sleek, low-profile style that will coordinate well with your umbrella frame finish and the rest of your patio collection. Designed for commercial and residential use, this base is built with a resin shell and filled with concrete to ensure long lasting durability and corrosion resistance. This base will fit any umbrella pole up to 1.5" in diameter. Note: This base is intended for use with a table; it is not recommended for freestanding use.

#### **Dimensions**

- 16" W x 7" H
- Weight: 50 lbs.

#### **Features**

- Powder-coated resin frame is all-weather, sturdy, and customizable with your choice of color
- Concrete filling is durable and heavy enough to keep your umbrella in place all year long
- Ideal fit for lightweight umbrellas and smaller patios
- Assembled in the USA