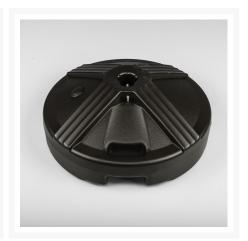

## Description

The Resin Coated Concrete 50 lb. Table Umbrella Base (50C) by Frankford Umbrellas has a sleek, low-profile style that will coordinate well with your umbrella frame finish and the rest of your patio collection. Designed for commercial and residential use, this base is built with a resin shell and filled with concrete to ensure long lasting durability and corrosion resistance. This base will fit any umbrella pole up to 1.5" in diameter. Note: This base is intended for use with a table; it is not recommended for freestanding use.

#### **Dimensions**

- 16" W x 7" H
- Weight: 50 lbs.

#### **Features**

- Powder-coated resin frame is all-weather, sturdy, and customizable with your choice of color
- Concrete filling is durable and heavy enough to keep your umbrella in place all year long
- Ideal fit for lightweight umbrellas and smaller patios
- Assembled in the USA