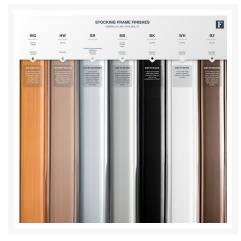

Not sure which umbrella base is right for your Frankford umbrella? Check out the attached Umbrella Base Guide to find the best fit and style for your sunshade! If you can't find the finish you're looking for, feel free to give our sales team a call at 1-888-947-4449 to discuss more options!

#### **Features**

- Powder-coated resin frame is all-weather, sturdy, and customizable with your choice of color
- Concrete filling is durable and heavy enough to keep your umbrella in place all year long
- Ideal fit for lightweight umbrellas and smaller patios
- Assembled in the USA