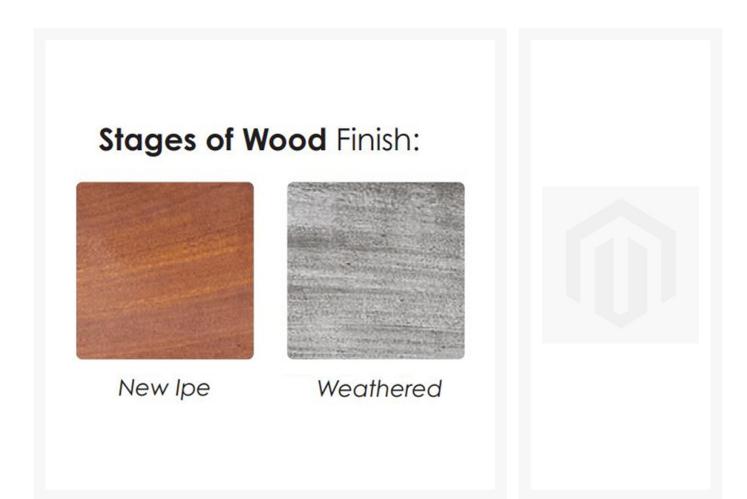

#### About Ipe Wood

Ipe is a hardwood timber prized for its beauty and long-lasting durability in any environment. Ipe timber exhibits a deep chocolate-brown grain when new that may be allowed to naturally age to an elegant silver patina or brought back to an as new finish at any time. Jensen Outdoors Ipe furniture comes pre-stained with Penofin® Verde Oil Finish, which protects and conditions the wood to prevent absorption of moisture. Although Ipe is naturally stable, small checks in the surface (minuscule openings of the wood grain at the ends) may appear if the furniture is placed in a very dry or sunny environment. Superficial checking is a natural occurrence resulting from moisture loss and in no way affects the structural integrity and longevity of the furniture, and will in fact disappear when the environment becomes moist.