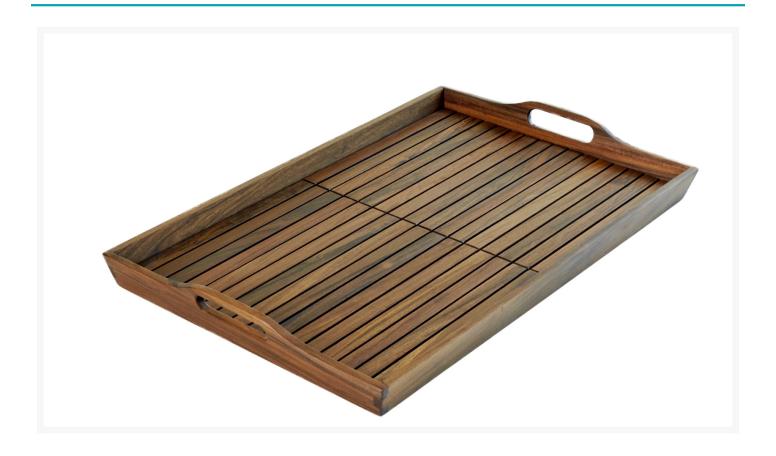

### **Short Description**

Classic Ipe Large Serving Tray 79000-L by Jensen Outdoor

## Description

The pride of Jensen Outdoor, the Classic Ipe Large Serving Tray (79000-L) will bring enduring beauty and upscale style to your favourite outdoor space. Classic Ipe truly embodies the enduring legacy of Jensen's architecturally-inspired pursuit to bring value to every facet of its furniture. Designed specifically for the unique qualities of its namesake, this collection features traditional cottage styling and an unbeatably smooth, rich chocolate-brown finish. Made with sustainably harvested Ipe wood, a timber prized for its beauty and long-lasting durability, this frame is built to last a lifetime.

#### Includes

• One (1) Classic Ipe Large Serving Tray 79000-L

#### **Dimensions**

- 25"L x 16"W x 3"H
- Weight: 7 lbs.

#### **Features**

- Made with 100% FSC certified Ipe timber, sustainably sourced from the tropical forests of Bolivia
- Highly durable timber offers exceptional longevity and resistance to weather, moisture, sun and wind
- A unique, fine-grain sanding technique provides a smooth-as-glass hand finish to the natural wood frame
- Ipe timber displays a rich, chocolate brown color that may be beautifully maintained over time or allowed to gracefully age into a subtle silver patina
- Zinc-plated steel components provide extra frame strength
- This item ships via small parcel when purchased by itself, some assembly required. If purchasing this item with larger Jensen items that include free white glove delivery then we will ship your entire order with free white glove delivery including this item.