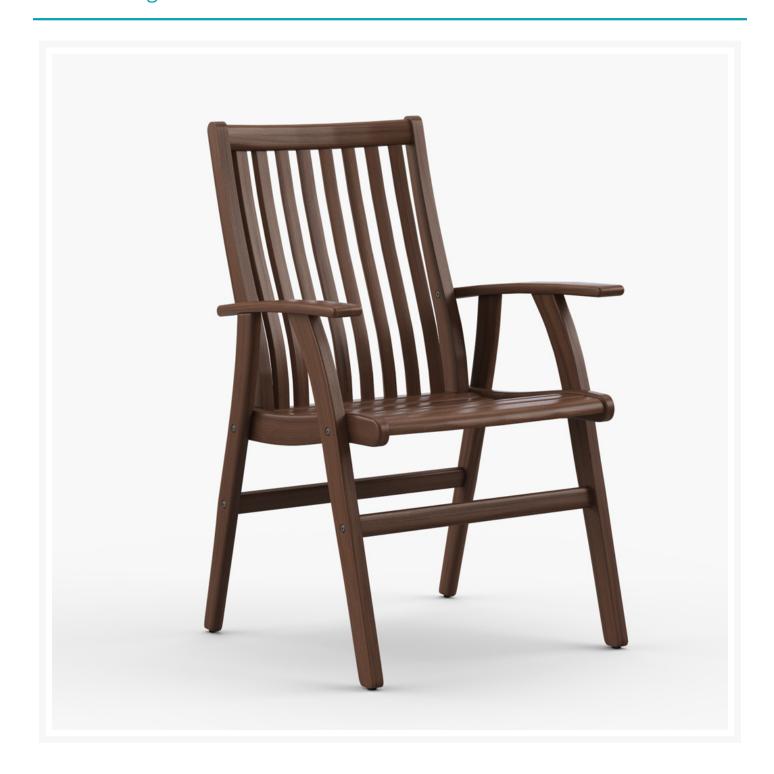

# **Short Description**

Classic Ipe Franklin Dining Arm Chair 62023 by Jensen Outdoor

# Description

The pride of Jensen Outdoor, the Classic Ipe Franklin Dining Arm Chair (62023) will bring enduring beauty and upscale style to your favourite outdoor space. Classic Ipe truly embodies the enduring legacy of Jensen's architecturally-inspired pursuit to bring value to every facet of its furniture. Designed specifically for the

unique qualities of its namesake, this collection features traditional cottage styling and an unbeatably smooth, rich chocolate-brown finish. Made with sustainably harvested Ipe wood, a timber prized for its beauty and long-lasting durability, this frame is built to last a lifetime. Enjoy with or without a cushion! With a wide variety of top-of-the-line Sunbrella performance fabrics to choose from, you can customize this piece to perfection. If you can't find the fabric you're looking for, give our sales team a call at 1-888-947-4449 to discuss more options!