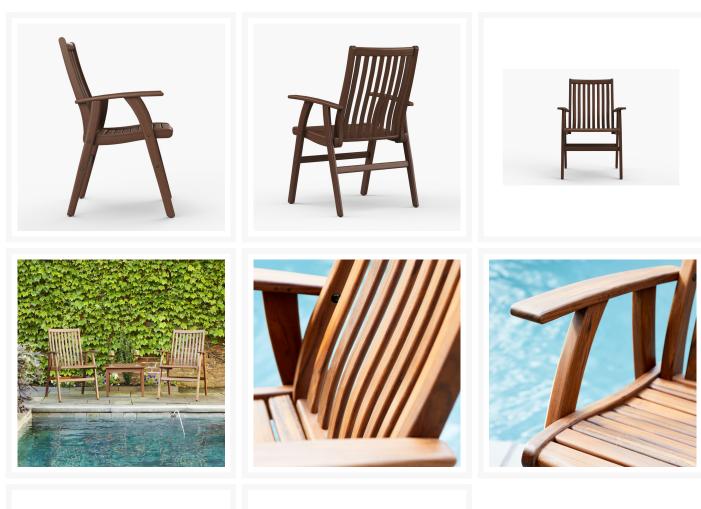

# Description

The pride of Jensen Outdoor, the Classic Ipe Franklin Dining Arm Chair (62023) will bring enduring beauty and upscale style to your favourite outdoor space. Classic Ipe truly embodies the enduring legacy of Jensen's architecturally-inspired pursuit to bring value to every facet of its furniture. Designed specifically for the

unique qualities of its namesake, this collection features traditional cottage styling and an unbeatably smooth, rich chocolate-brown finish. Made with sustainably harvested Ipe wood, a timber prized for its beauty and long-lasting durability, this frame is built to last a lifetime. Enjoy with or without a cushion! With a wide variety of top-of-the-line Sunbrella performance fabrics to choose from, you can customize this piece to perfection. If you can't find the fabric you're looking for, give our sales team a call at 1-888-947-4449 to discuss more options!

#### **Features**

- Made with 100% FSC certified Ipe timber, sustainably sourced from the tropical forests of Bolivia
- Highly durable timber offers exceptional longevity and resistance to weather, moisture, sun and wind
- A unique, fine-grain sanding technique provides a smooth-as-glass hand finish to the natural wood frame
- Ipe timber displays a rich, chocolate brown color that may be beautifully maintained over time or allowed to gracefully age into a subtle silver patina
- Zinc-plated steel components provide extra frame strength
- Cushions made with Sunbrella fabric, which is distinctive, fade resistant, and easy to clean
- Quick drying foam ensures moisture doesn't stay trapped in the cushion
- Assembly Required
- Jensen brand requires all Jensen patio furniture deliveries to include White Glove delivery service. This service includes assembly, placement of the furniture on your patio, and removal of packaging. This elevated delivery service is beyond what is included in our "Free Shipping" and requires an additional charge which will be automatically calculated and applied during checkout. Please contact us with any questions or concerns regarding White Glove delivery and associated fees. Depending on the size and location of your order we may be able to waive these fees.