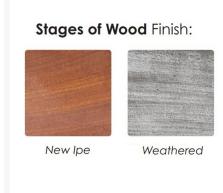

### About Ipe Wood

Ipe is a hardwood timber prized for its beauty and long-lasting durability in any environment. Ipe timber exhibits a deep chocolate-brown grain when new that may be allowed to naturally age to an elegant silver patina or brought back to an as new finish at any time. Jensen Outdoors Ipe furniture comes pre-stained with Penofin® Verde Oil Finish, which protects and conditions the wood to prevent absorption of moisture. Although Ipe is naturally stable, small checks in the surface (minuscule openings of the wood grain at the ends) may appear if the furniture is placed in a very dry or sunny environment. Superficial checking is a natural occurrence resulting from moisture loss and in no way affects the structural integrity and longevity of the furniture, and will in fact disappear when the environment becomes moist.