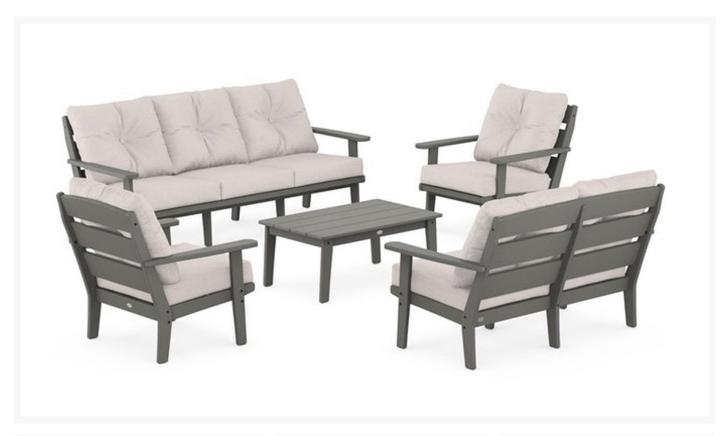

## **Short Description**

Lakeside Deep Seating 5-Piece Sofa Set - Seats 7 PWS816-2 by POLYWOOD

### Description

If you want to make your outdoor lounging space look and feel more relaxed, add the Lakeside Deep Seating 5-Piece Sofa Set - Seats 7 (PWS816-2) by POLYWOOD. The Lakeside Collection's clean, slatted frame design and comfortably contoured seats give it a unique visual appeal, while sturdy, all-weather construction ensures lasting performance across the seasons. Its durable composite frames, weather resistant cushions, and fade-resistant performance fabrics are made to endure in any outdoor setting, rain or shine. Constructed with genuine POLYWOOD® lumber, which includes landfill-bound and ocean-bound plastics, this collection is made to last - and make a lasting difference!

#### Includes

- Two (2) Lakeside Deep Seating Chair Frames 4411X
- One (1) Lakeside Deep Seating Loveseat Frame 4412X
- One (1) Lakeside Deep Seating Sofa 4413X

#### **Dimensions**

- Club Chair: 30.06" W x 31.63" D x 31.81" H (38.5 lbs.)
- Loveseat: 53.06" W x 31.63" D x 31.81" H (66.5 lbs.)
- Sofa: 76.06" W x 31.63" D x 31.81" H (94.25 lbs.)
- Seat Height: 17.25", Arm Height: 21.5"
- Table: 36" W x 22.33" D x 15" H (29 lbs.)