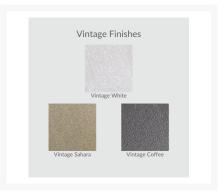

- UV protectant and color infused into the lumber; no painting or waterproofing needed
- Cushions are made with Revolution fabric, which is weather resistant, fade resistant, and easy to clean
- Marine-grade quality hardware
- Classic texture finishes have a smooth feel; Vintage finishes have a wood-look texture and are not as smooth as Classic finishes
- Made in the USA
- Assembly required

## **Additional Information**

| SKU                  | PWS816-2                                                         |
|----------------------|------------------------------------------------------------------|
| Brand                | POLYWOOD                                                         |
| Ships Out Estimate   | 1 - 2 Weeks                                                      |
| Residential Warranty | Frame: 20 Years<br>Cushions & Pillows: 1 Year<br>Fabric: 5 Years |
| Fabric               | Performance Fabric Choices                                       |