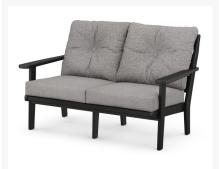

#### Includes

- Two (2) Lakeside Deep Seating Chair Frames 4411X
- One (1) Lakeside Deep Seating Loveseat Frame 4412X
- One (1) Lakeside Deep Seating Sofa 4413X

#### **Dimensions**

- Club Chair: 30.06" W x 31.63" D x 31.81" H (38.5 lbs.)
- Loveseat: 53.06" W x 31.63" D x 31.81" H (66.5 lbs.)
- Sofa: 76.06" W x 31.63" D x 31.81" H (94.25 lbs.)
- Seat Height: 17.25", Arm Height: 21.5"
- Table: 36" W x 22.33" D x 15" H (29 lbs.)