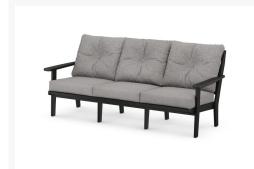

#### Includes

- Two (2) Lakeside Deep Seating Chair Frames 4411X
- One (1) Lakeside Deep Seating Loveseat Frame 4412X
- One (1) Lakeside Deep Seating Sofa 4413X

#### **Dimensions**

- Club Chair: 30.06" W x 31.63" D x 31.81" H (38.5 lbs.)
- Loveseat: 53.06" W x 31.63" D x 31.81" H (66.5 lbs.)
- Sofa: 76.06" W x 31.63" D x 31.81" H (94.25 lbs.)
- Seat Height: 17.25", Arm Height: 21.5"
- Table: 36" W x 22.33" D x 15" H (29 lbs.)