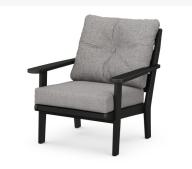

#### Includes

- Two (2) Lakeside Deep Seating Chair Frames 4411X
- One (1) Lakeside Deep Seating Loveseat Frame 4412X
- One (1) Lakeside Deep Seating Sofa 4413X

#### **Dimensions**

- Club Chair: 30.06" W x 31.63" D x 31.81" H (38.5 lbs.)
- Loveseat: 53.06" W x 31.63" D x 31.81" H (66.5 lbs.)
- Sofa: 76.06" W x 31.63" D x 31.81" H (94.25 lbs.)
- Seat Height: 17.25", Arm Height: 21.5"
- Table: 36" W x 22.33" D x 15" H (29 lbs.)