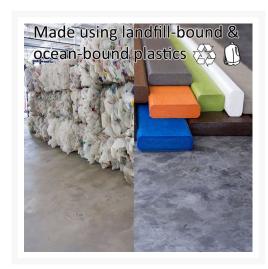

### Description

If you want to make your outdoor lounging space look and feel more relaxed, add the Lakeside Deep Seating 5-Piece Sofa Set - Seats 7 (PWS816-2) by POLYWOOD. The Lakeside Collection's clean, slatted frame design and comfortably contoured seats give it a unique visual appeal, while sturdy, all-weather construction ensures lasting performance across the seasons. Its durable composite frames, weather resistant cushions, and fade-resistant performance fabrics are made to endure in any outdoor setting, rain or shine. Constructed with genuine POLYWOOD® lumber, which includes landfill-bound and ocean-bound plastics, this collection is made to last - and make a lasting difference!

#### **Features**

- POLYWOOD® Lumber is dense, durable, and virtually maintenance free
- Unlike natural wood, composite lumber won't crack, fade, or rot over time
- Built to withstand a range of climates, including hot sun, snowy winters, and strong coastal winds
- High Density Polyethylene (HDPE) frames manufactured using landfill-bound and ocean-bound plastics

#### About POLYWOOD

Back in 1990, we were the first to create outdoor furniture from recycled plastic materials. "Made with genuine POLYWOOD lumber" is a brand promise. Our furniture is built to be enjoyed season after season. More importantly, our goal is to help create spaces where friends and family can gather, relax, and connect. Today, POLYWOOD recycles an average of 400,000 milk jugs per day. Truckloads of recycled milk jugs are transformed into genuine POLYWOOD lumber, which is then used to construct our wide array of Adirondack chairs, rocking chairs, benches, gliders, deep seating, dining, and more! POLYWOOD furniture is built to withstand all four seasons and a range of climates including hot sun, snowy winters, salt spray, and heavy winds. Unlike traditional wood furniture, POLYWOOD furniture will never need to be sanded, painted or stained.