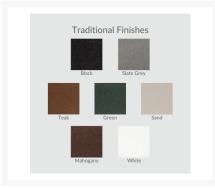

- UV protectant and color infused into the lumber; no painting or waterproofing needed
- Cushions are made with Revolution fabric, which is weather resistant, fade resistant, and easy to clean
- Marine-grade quality hardware
- Classic texture finishes have a smooth feel; Vintage finishes have a wood-look texture and are not as smooth as Classic finishes
- Made in the USA
- Assembly required

## **Additional Information**

| SKU                  | PWS816-2                                                         |
|----------------------|------------------------------------------------------------------|
| Brand                | POLYWOOD                                                         |
| Ships Out Estimate   | 1 - 2 Weeks                                                      |
| Residential Warranty | Frame: 20 Years<br>Cushions & Pillows: 1 Year<br>Fabric: 5 Years |
| Fabric               | Performance Fabric Choices                                       |