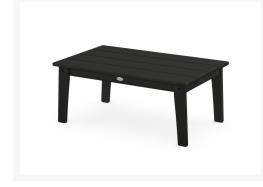

## **Short Description**

Lakeside Deep Seating 5-Piece Sofa Set - Seats 7 PWS816-2 by POLYWOOD

### Description

If you want to make your outdoor lounging space look and feel more relaxed, add the Lakeside Deep Seating 5-Piece Sofa Set - Seats 7 (PWS816-2) by POLYWOOD. The Lakeside Collection's clean, slatted frame design and comfortably contoured seats give it a unique visual appeal, while sturdy, all-weather construction ensures lasting performance across the seasons. Its durable composite frames, weather resistant cushions, and fade-resistant performance fabrics are made to endure in any outdoor setting, rain or shine. Constructed with genuine POLYWOOD® lumber, which includes landfill-bound and ocean-bound plastics, this collection is made to last - and make a lasting difference!

#### Includes

- Two (2) Lakeside Deep Seating Chair Frames 4411X
- One (1) Lakeside Deep Seating Loveseat Frame 4412X
- One (1) Lakeside Deep Seating Sofa 4413X

#### **Dimensions**

- Club Chair: 30.06" W x 31.63" D x 31.81" H (38.5 lbs.)
- Loveseat: 53.06" W x 31.63" D x 31.81" H (66.5 lbs.)
- Sofa: 76.06" W x 31.63" D x 31.81" H (94.25 lbs.)
- Seat Height: 17.25", Arm Height: 21.5"
- Table: 36" W x 22.33" D x 15" H (29 lbs.)