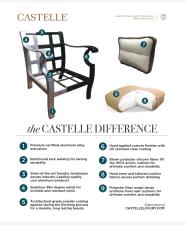

#### Castelle Designer Details

Cast Aluminum Details: Casting is the process where melted metal is poured into molds to create distinctive shapes and designs. Castelle uses this handcrafted process to engineer the intricate aluminum detailing found on their frames. The delicate nature of the molds and hand-poured aspect of this process demands expert craftsmanship, but it results in a one-of-a-kind creation.

#### About the Manufacturer

For over 40 years, the Castelle name has stood for handcrafted luxury furnishings. Many skilled hands are involved in crafting some of the highest quality, most luxurious outdoor furniture on the market, which sets Castelle apart from the rest.

From our hands to your home, each Castelle product is handcrafted, one piece at a time, by the most skilled artisans in the industry. Our ability to hand-cast aluminum with a multi-stage powder coat finish into durable works of art will transform your outdoor living space for many seasons to come.