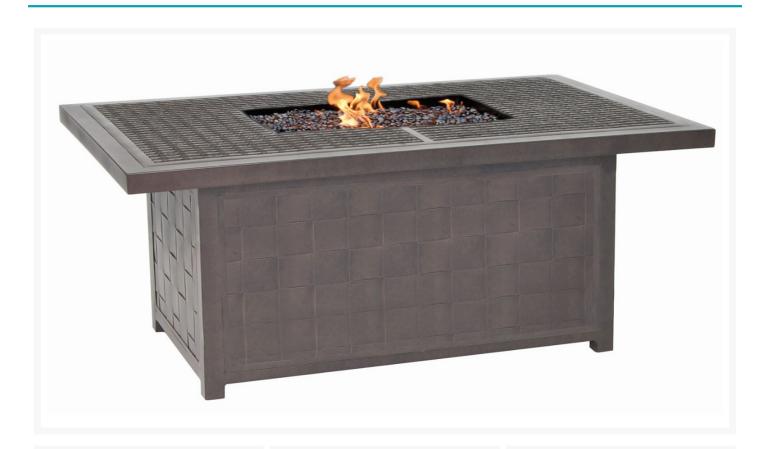

## Short Description

Classical Rectangular Firepit Coffee Table VRF32WL

## Description

Bring refined style outdoors with the Classical Rectangular Firepit Coffee Table (VRF32WL) by Castelle. Handcrafted and full of unique detailing, this collection will add elegance to your favorite outdoor space. With a wide variety of heavy duty wood or stone-look tops and hand-painted powder coat base finishes to choose from, you can customize this piece to perfection. Castelle only uses the best all weather frame materials, so you can enjoy all year without worrying about weather or maintenance. Note: Castelle's fire tables are made to accommodate a standard 20 lb. propane tank. The fire pit should not be connected to a natural gas line unless the unit has been converted for natural gas use by a professional plumber or contractor.

#### Dimensions

- W x 36" D x 52" H x 22.5"
- Weight: 113 lbs.
- Fire Table Output: 65,000 BTUs

#### Features

- Aluminum frames are durable, low-maintenance, and rust-proof
- Optional cast aluminum table detailing is crafted by hand for a truly one-of-a-kind look
- Multi-stage powder-coat finish is baked on to lock in color and all-weather frame protection
- Match light system allows you to easily control the gasflow of your firepit
- Adjust the flame height higher for heat or lower for ambiance
- Burners made with top quality stainless steel for lasting durability
- Adjustable foot included to make levelling your fire table easy
- Built-in drain holes help keep the unit from collecting water during rainstorms
- Includes built-in propane tank storage with discreet access panel
- Made in Puerto Rico, USA
- Frames come fully welded, so no assembly is needed
- Castelle brand requires all Castelle patio furniture deliveries to include White Glove delivery service. This service includes assembly, placement of the furniture on your patio, and removal of packaging. This elevated delivery service is beyond what is included in our "Free Shipping" and requires an additional charge which will be automatically calculated and applied during checkout. Please contact us with any questions or concerns regarding White Glove delivery and associated fees. Depending on the size and location of your order we may be able to waive these fees.