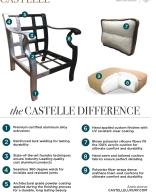

#### Features

- Aluminum frames are durable, low-maintenance, and rust-proof
- Optional cast aluminum table detailing is crafted by hand for a truly one-of-a-kind look
- Multi-stage powder-coat finish is baked on to lock in color and all-weather frame protection
- Match light system allows you to easily control the gasflow of your firepit
- Adjust the flame height higher for heat or lower for ambiance
- Burners made with top quality stainless steel for lasting durability
- Adjustable foot included to make levelling your fire table easy
- Built-in drain holes help keep the unit from collecting water during rainstorms
- Includes built-in propane tank storage with discreet access panel
- Made in Puerto Rico, USA
- Frames come fully welded, so no assembly is needed
- Castelle brand requires all Castelle patio furniture deliveries to include White Glove delivery service. This service includes assembly, placement of the furniture on your patio, and removal of packaging. This elevated delivery service is beyond what is included in our "Free Shipping" and requires an additional charge which will be automatically calculated and applied during checkout. Please contact us with any questions or concerns regarding White Glove delivery and associated fees. Depending on the size and location of your order we may be able to waive these fees.

#### Castelle Designer Details

Cast Aluminum Details: Casting is the process where melted metal is poured into molds to create distinctive shapes and designs. Castelle uses this handcrafted process to engineer the intricate aluminum detailing found on their frames. The delicate nature of the molds and hand-poured aspect of this process demands expert craftsmanship, but it results in a one-of-a-kind creation.

From our hands to your home, each Castelle product is handcrafted, one piece at a time, by the most skilled artisans in the industry. Our ability to hand-cast aluminum with a multi-stage powder coat finish into durable works of art will transform your outdoor living space for many seasons to come.