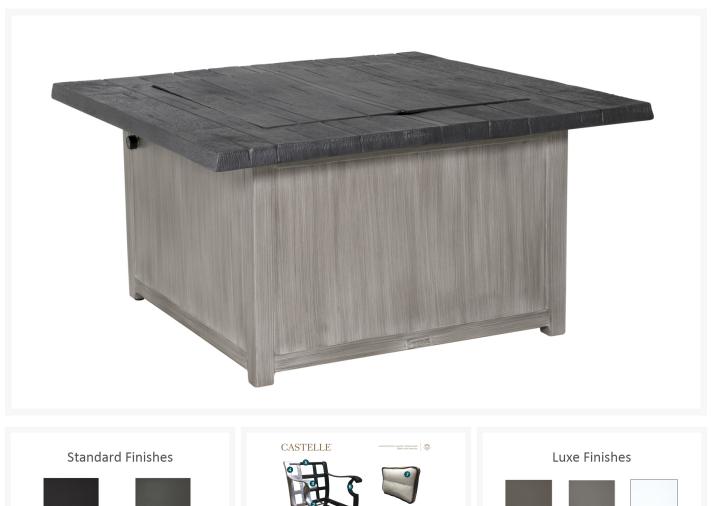

## Short Description

Tequila

Biltmore Antler Hill Square Firepit Coffee Table A0SF44WL

Clear

## Description

The Biltmore Antler Hill Square Firepit Coffee Table (A0SF44WL) by Castelle is designed to showcase the flavor and elegance of old world styling. The Antler Hill Collection's beautiful line detail and ageless charm will bring a warm, rustic vibe to any outdoor space. With a wide variety of heavy duty wood or stone-look tops and hand-painted powder coat base finishes to choose from, you can customize this piece to perfection. Castelle only uses the best all weather frame materials, so you can enjoy all year without worrying about weather or maintenance. Note: Castelle's fire tables are made to accommodate a standard 20 lb. propane tank. The fire pit should not be connected to a natural gas line unless the unit has been converted for natural gas use by a professional plumber or contractor.

# Biltmore Antler Hill Square Firepit Coffee Table A0SF44WL by Castelle

was \$6,054.00 Special Price \$4,237.80