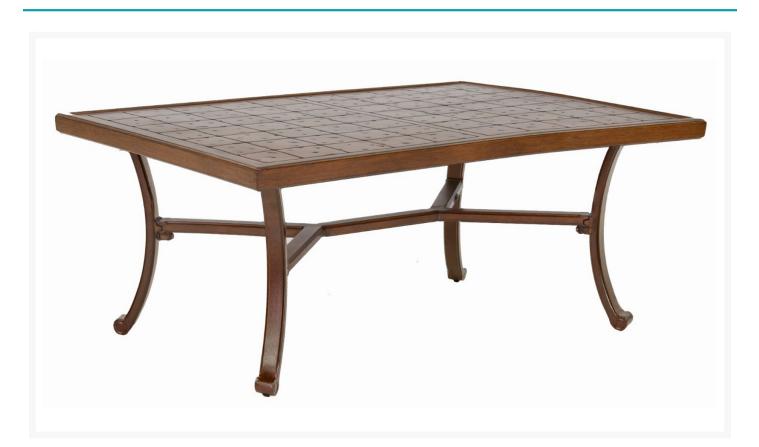

## Short Description

Vintage Small Rectangular Coffee Table NRC3042

### Description

Bring a little of that charming bistro or cafe atmosphere home with the Vintage Small Rectangular Coffee Table (NRC3042) by Castelle. Traditional style and low-maintenance functionality is on full display with the Vintage Collection. With a wide variety of heavy duty wood or stone-look tops and hand-painted powder coat base finishes to choose from, you can customize this piece to perfection. Castelle only uses the best all weather frame materials, so you can enjoy all year without worrying about weather or maintenance.

#### Dimensions

- W x 32" D x 44" H x 19"
- Weight: 49 lbs.

#### Features

• Aluminum frames are durable, low-maintenance, and rust-proof

- Optional cast aluminum table detailing is crafted by hand for a truly one-of-a-kind look
- Multi-stage powder-coat finish is baked on to lock in color and all-weather frame protection
- Nylon feet glides protect your furniture and deck from getting scratched
- Made in Puerto Rico, USA
- This table does not come with an umbrella hole
- Table requires assembly
- Castelle brand requires all Castelle patio furniture deliveries to include White Glove delivery service. This service includes assembly, placement of the furniture on your patio, and removal of packaging. This elevated delivery service is beyond what is included in our "Free Shipping" and requires an additional charge which will be automatically calculated and applied during checkout. Please contact us with any questions or concerns regarding White Glove delivery and associated fees. Depending on the size and location of your order we may be able to waive these fees.